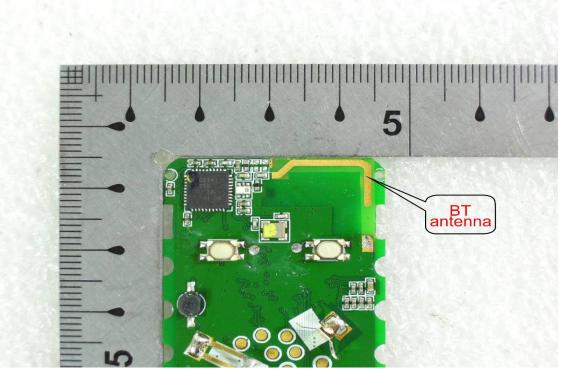

# Internal View of EUT – 2

**BT** Antenna

Unless otherwise stated the results shown in this test report refer only to the sample(s) tested and such sample(s) are retained for 90 days only. 除非另有說明,此報告結果僅對測試之樣品負責,同時此樣品僅保留90天。本報告未經本公司書面許可,不可部份複製。