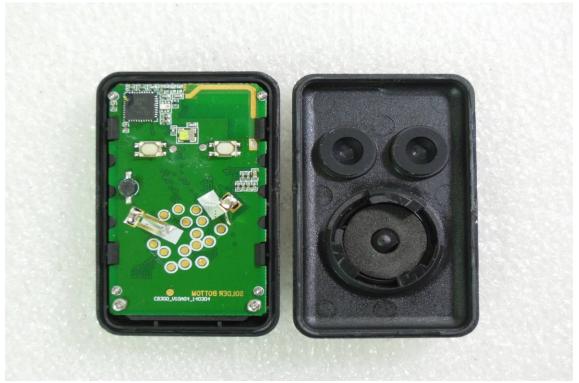

# **Open View of EUT – 2**

**Open View of EUT – 3** 

Unless otherwise stated the results shown in this test report refer only to the sample(s) tested and such sample(s) are retained for 90 days only. 除非另有說明,此報告結果僅對測試之樣品負責,同時此樣品僅保留90天。本報告未經本公司書面許可,不可部份複製。