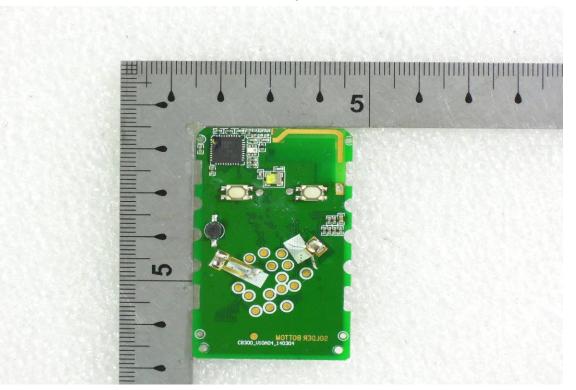

## Internal View of EUT – 1

Unless otherwise stated the results shown in this test report refer only to the sample(s) tested and such sample(s) are retained for 90 days only. 除非另有說明,此報告結果僅對測試之樣品負責,同時此樣品僅保留90天。本報告未經本公司書面許可,不可部份複製。