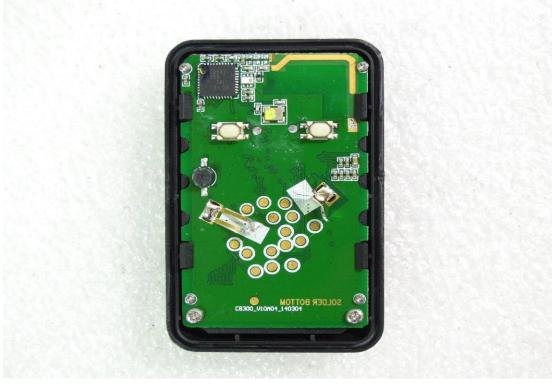

# FCC ID: YQOCB300

**Battery** 

**Open View of EUT – 1** 

Unless otherwise stated the results shown in this test report refer only to the sample(s) tested and such sample(s) are retained for 90 days only. 除非另有說明,此報告結果僅對測試之樣品負責,同時此樣品僅保留90天。本報告未經本公司書面許可,不可部份複製。