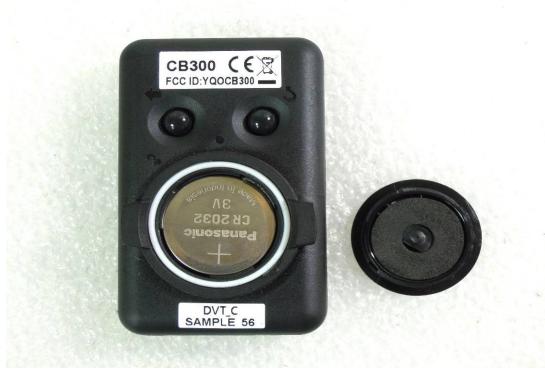

# FCC ID: YQOCB300

**Battery** 

**Open View of EUT – 1** 

Unless otherwise stated the results shown in this test report refer only to the sample(s) tested and such sample(s) are retained for 90 days only. 除非另有說明,此報告結果僅對測試之樣品負責,同時此樣品僅保留90天。本報告未經本公司書面許可,不可部份複製。