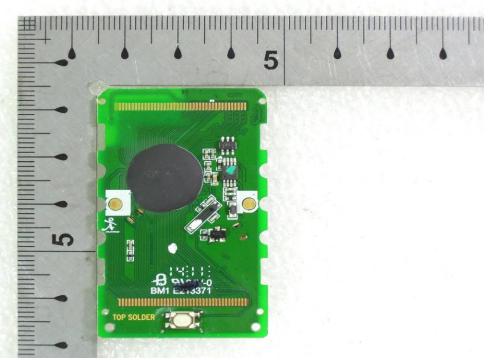

# Internal View of EUT – 2

**BT** Antenna

Unless otherwise stated the results shown in this test report refer only to the sample(s) tested and such sample(s) are retained for 90 days only. 除非另有說明,此報告結果僅對測試之樣品負責,同時此樣品僅保留90天。本報告未經本公司書面許可,不可部份複製。