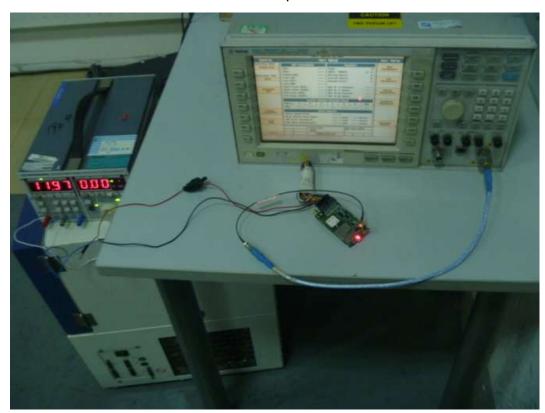

## for Part 22&24

Occupied Bandwidth, Conducted Power Measurement, Spurious Emission At Antenna Terminals (+/- 1MHz), Conducted Spurious Emission Measurement Setup

Model Name: GV300W

Report Number: UL12620150703FCC047-5