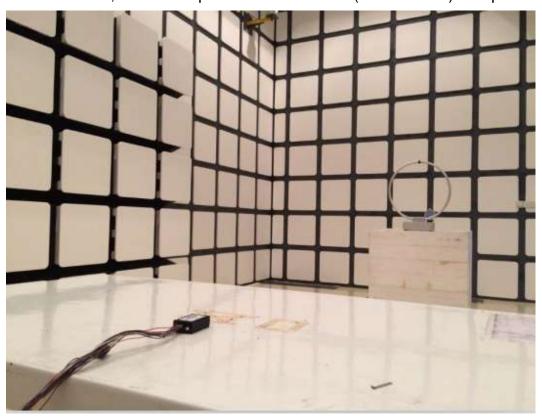

Model Name: GV300W

Report Number: UL12620150703FCC047-5

EIRP Test, Radiated Spurious Measurement (Above 1GHz) Setup