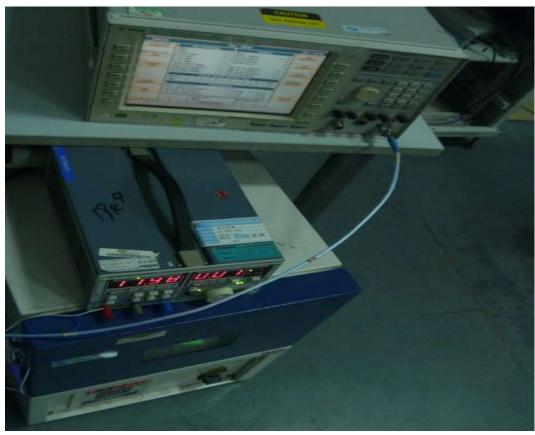

Frequency Stability Under Temperature & Voltage Variations Setup

Model Name: GV300W

Report Number: UL12620150703FCC047-5

Page 3 of 4

ERP Test, Radiated Spurious Measurement(Blow 30MHz) Setup

ERP Test, Radiated Spurious Measurement(30MHz to 1GHz) Setup