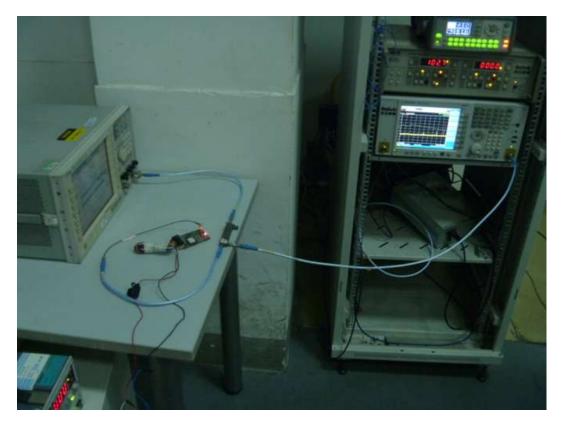

Frequency Stability Under Temperature & Voltage Variations Setup

Model Name: GV300W

Report Number: UL12620150703FCC047-5

Page 3 of 4

ERP Test, Radiated Spurious Measurement(Blow 30MHz) Setup

ERP Test, Radiated Spurious Measurement(30MHz to 1GHz) Setup