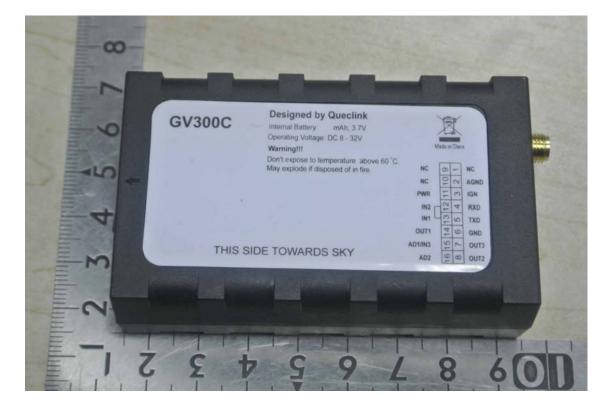

## View of EUT-8

| GV300C                | Designed by Queclink<br>Internal Battery mAh, 3 7V<br>Operating Voltage: DC 8 - 32V<br>Warning!!! | Made in China |    |   |    |
|-----------------------|---------------------------------------------------------------------------------------------------|---------------|----|---|----|
|                       | Don't expose to temperature above 60 °C.<br>May explode if disposed of in fire.                   | NC            | 6  | - | NC |
|                       |                                                                                                   | NC            | 10 | 2 | AC |
|                       |                                                                                                   | PWR           | 11 | 3 | IG |
|                       |                                                                                                   | IN2           | 12 | 4 | R  |
|                       |                                                                                                   | IN1 L         | 13 | 2 | T  |
|                       |                                                                                                   | OUT1          | 14 | 9 | G  |
|                       |                                                                                                   | AD1/IN3       | 15 | 2 | 0  |
| THIS SIDE TOWARDS SKY |                                                                                                   | AD2           | 3  |   | 0  |