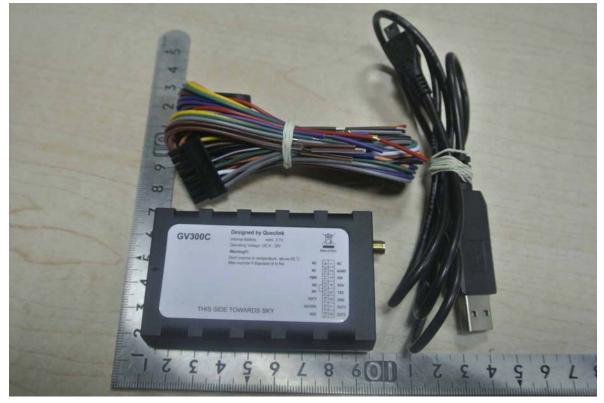

## **EUT PHOTOS**

View of EUT-1



View of EUT-2







View of EUT-4





View of EUT-5

## View of EUT-6





## View of EUT-7



## View of EUT-8

| GV300C                | Designed by Queclink<br>Internal Battery mAh, 3 7V<br>Operating Voltage: DC 8 - 32V<br>Warning!!! | Made in China |    |   |    |
|-----------------------|---------------------------------------------------------------------------------------------------|---------------|----|---|----|
|                       | Don't expose to temperature above 60 °C.<br>May explode if disposed of in fire.                   | NC            | 6  | - | NC |
|                       |                                                                                                   | NC            | 10 | 2 | AC |
|                       |