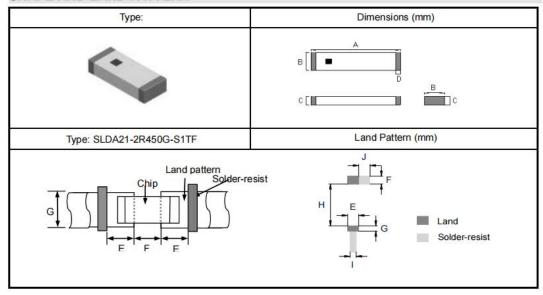

#### SHAPE AND LAND PATTERN

, Dafuyuan Industrial Zone, Guanlan, Sherizhen, China 518110 Tel: 0086-755-29832333 Fax: 0086-755-82269029 E-Mail: sunlord@sunlordinc.com

#### SHAPE AND DIMENSIONS

| Series | Α      | В      | С      | D      | E      | F      | G      | Н      | 1   | J      |
|--------|--------|--------|--------|--------|--------|--------|--------|--------|-----|--------|
| SLDA31 | 3.20.2 | 1.60.2 | 1.20.2 | 0.50.2 | 1.60.2 | 0.80.2 | 0.80.2 | 2.20.2 | 1.4 | 1.60.2 |
| SLDA52 | 5.20.2 | 2.10.2 | 1.00.2 | 0.50.2 | 2.30.2 | 1.50.2 | 1.00.2 | 4.00.2 | 1.4 | 2.30.2 |
| SLDA62 | 6.00.2 | 2.00.2 | 1.00.2 | 0.50.2 | 2.20.2 | 1.50.2 | 1.00.2 | 5.00.2 | 1.4 | 2.20.2 |
| SLDA72 | 7.00.2 | 2.00.2 | 1.00.2 | 0.50.2 | 2.20.2 | 1.50.2 | 1.00.2 | 6.00.2 | 1.4 | 2.20.2 |
| SLDA81 | 8.00.2 | 1.00.2 | 1.00.2 | 0.50.2 | 1.50.2 | 1.50.2 | 1.00.2 | 7.00.2 | 1.4 | 1.50.2 |
| SLDA92 | 9.00.2 | 2.00.2 | 1.00.2 | 0.50.2 | 2.20.2 | 1.50.2 | 1.00.2 | 8.00.2 | 1.4 | 2.20.2 |