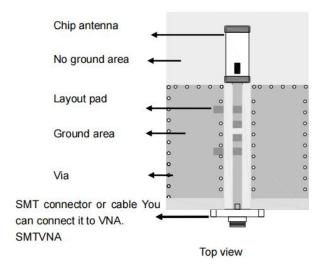

LDA31 | 3.20.2 | 1.60.2 | 1.20.2 | 0.50.2 | 1.60.2 | 0.80.2 | 0.80.2 | 2.20.2 | 1.4 | 1.60.2 |
| SLDA52 | 5.20.2 | 2.10.2 | 1.00.2 | 0.50.2 | 2.30.2 | 1.50.2 | 1.00.2 | 4.00.2 | 1.4 | 2.30.2 |
| SLDA62 | 6.00.2 | 2.00.2 | 1.00.2 | 0.50.2 | 2.20.2 | 1.50.2 | 1.00.2 | 5.00.2 | 1.4 | 2.20.2 |
| SLDA72 | 7.00.2 | 2.00.2 | 1.00.2 | 0.50.2 | 2.20.2 | 1.50.2 | 1.00.2 | 6.00.2 | 1.4 | 2.20.2 |
| SLDA81 | 8.00.2 | 1.00.2 | 1.00.2 | 0.50.2 | 1.50.2 | 1.50.2 | 1.00.2 | 7.00.2 | 1.4 | 1.50.2 |
| SLDA92 | 9.00.2 | 2.00.2 | 1.00.2 | 0.50.2 | 2.20.2 | 1.50.2 | 1.00.2 | 8.00.2 | 1.4 | 2.20.2 |

#### **TERINAL-CONFIGURATION**





| No. | No. Terminal Name |  | Terminal Name |  |
|-----|-------------------|--|---------------|--|
| (1) | (1) Feeding Point |  | NC            |  |

#### **EVALUATION BOARD**





Bottom view

# Antenna passive specification





Specifications subject to change without notice. Please check our website for latest information.

Sunford Industrial Park, Dafuyuan Industrial Zone, Guanian, Shenzhen, China 518110 Tel: 0086-755-29832333 Fax: 0086-755-82269029 E-Mail: sunford@sunfordinc.com

| 测试频率 | Efficiency-% | Gain(dBi)  |
|------|--------------|------------|
| 2400 | 34.43396545  | 0.91466372 |
| 2405 | 34.19600386  | 0.89314891 |
| 2410 | 34.00327223  | 0.84677118 |
| 2415 | 33.73946452  | 0.82805458 |
| 2420 | 33.34545542  | 0.80990853 |
| 2425 | 32.69762696  | 0.67804885 |
| 2430 | 32.20251493  | 0.47230983 |
| 2435 | 31.88955955  | 0.24342653 |
| 2440 | 31.85908426  | 0.06271453 |
| 2445 | 32.02201381  | -0.0860254 |
| 2450 | 31.95639806  | -0.1124633 |
| 245