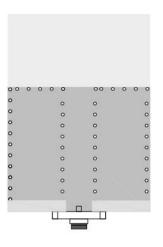

A31 | 3.20.2 | 1.60.2 | 1.20.2 | 0.50.2 | 1.60.2 | 0.80.2 | 0.80.2 | 2.20.2 | 1.4 | 1.60.2 |
| SLDA52 | 5.20.2 | 2.10.2 | 1.00.2 | 0.50.2 | 2.30.2 | 1.50.2 | 1.00.2 | 4.00.2 | 1.4 | 2.30.2 |
| SLDA62 | 6.00.2 | 2.00.2 | 1.00.2 | 0.50.2 | 2.20.2 | 1.50.2 | 1.00.2 | 5.00.2 | 1.4 | 2.20.2 |
| SLDA72 | 7.00.2 | 2.00.2 | 1.00.2 | 0.50.2 | 2.20.2 | 1.50.2 | 1.00.2 | 6.00.2 | 1.4 | 2.20.2 |
| SLDA81 | 8.00.2 | 1.00.2 | 1.00.2 | 0.50.2 | 1.50.2 | 1.50.2 | 1.00.2 | 7.00.2 | 1.4 | 1.50.2 |
| SLDA92 | 9.00.2 | 2.00.2 | 1.00.2 | 0.50.2 | 2.20.2 | 1.50.2 | 1.00.2 | 8.00.2 | 1.4 | 2.20.2 |

#### **TERINAL-CONFIGURATION**





| No. | No. Terminal Name |  | Terminal Name |  |
|-----|-------------------|--|---------------|--|
| (1) | (1) Feeding Point |  | NC            |  |

#### **EVALUATION BOARD**





Bottom view

# Antenna passive specification





Specifications subject to change without notice. Please check our website for latest information.

Sunford Industrial Park, Dafuyuan Industrial Zone, Guanian, Shenzhen, China 518110 Tel: 0086-755-29832333 Fax: 0086-755-82269029 E-Mail: sunford@sunfordinc.com

| 测试频率 | Efficiency-% | Gain(dBi)  |
|------|--------------|------------|
| 2400 | 34.43396545  | 0.91466372 |
| 2405 | 34.19600386  | 0.89314891 |
| 2410 | 34.00327223  | 0.84677118 |
| 2415 | 33.73946452  | 0.82805458 |
| 2420 | 33.34545542  | 0.80990853 |
| 2425 | 32.69762696  | 0.67804885 |
| 2430 | 32.20251493  | 0.47230983 |
| 2435 | 31.88955955  | 0.24342653 |
| 2440 | 31.85908426  | 0.06271453 |
| 2445 | 32.02201381  | -0.0860254 |
| 2450 | 31.95639806  | -0.1124633 |
| 2455