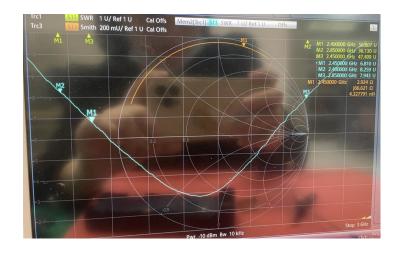

| 测试频率 | Efficiency-% | Gain(dBi)  |
|------|--------------|------------|
| 2400 | 34.43396545  | 0.91466372 |
| 2405 | 34.19600386  | 0.89314891 |
| 2410 | 34.00327223  | 0.84677118 |
| 2415 | 33.73946452  | 0.82805458 |
| 2420 | 33.34545542  | 0.80990853 |
| 2425 | 32.69762696  | 0.67804885 |
| 2430 | 32.20251493  | 0.47230983 |
| 2435 | 31.88955955  | 0.24342653 |
| 2440 | 31.85908426  | 0.06271453 |
| 2445 | 32.02201381  | -0.0860254 |
| 2450 | 31.95639806  | -0.1124633 |
| 2455 | 31.65162915  | -0.0029913 |
| 2460 | 30.98752404  | 0.01847397 |
| 2465 | 30.13892055  | -0.0340329 |
| 2470 | 29.18878195  | -0.1309652 |
| 2475 | 28.54896111  | -0.1747973 |
| 2480 | 28.09990263  | -0.1840789 |
| 2485 | 27.61230343  | -0.2457411 |