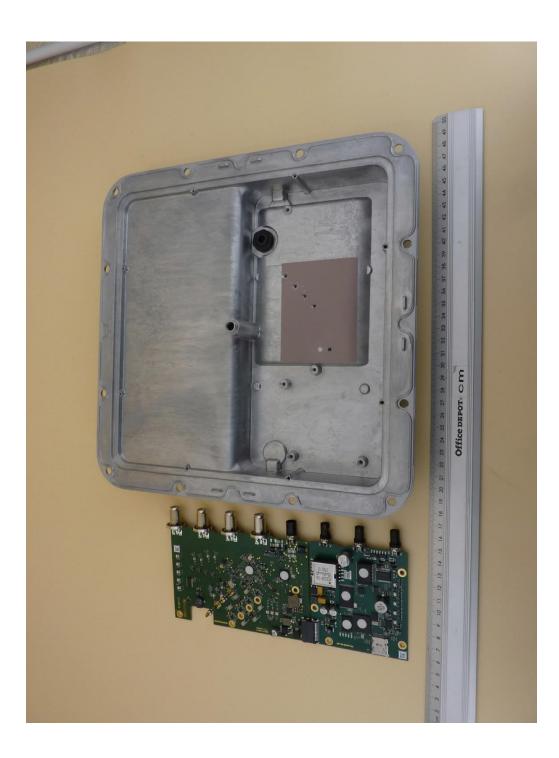

TN-UHF-Q300-NA-CDS, internal view 1 (housing opened)

TN-UHF-Q300-NA-CDS, internal view 2 (antenna removed)

TN-UHF-Q300-NA-CDS, internal view 3 (PCBs removed)