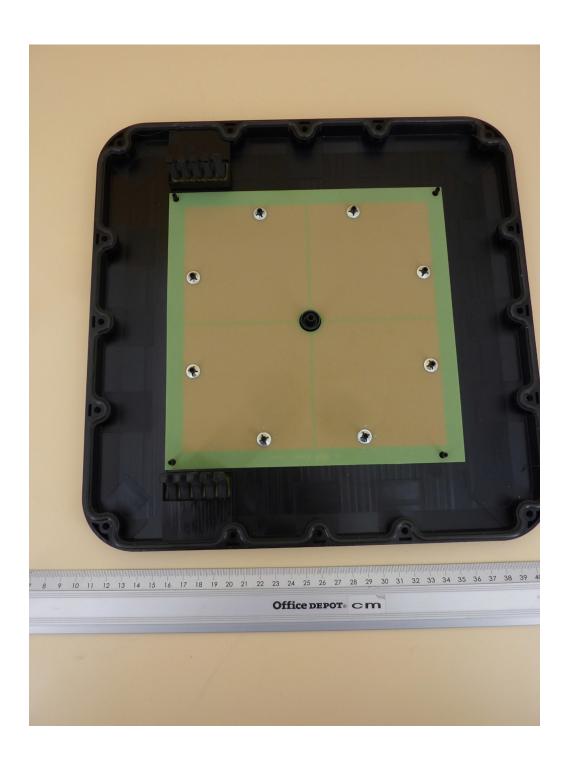

TN-UHF-Q300-NA-CDS, internal view 1 (housing opened)





TN-UHF-Q300-NA-CDS, internal view 2 (antenna removed)





TN-UHF-Q300-NA-CDS, internal view 3 (PCBs removed)





#### TN-UHF-Q300-NA-CDS, antenna coupler PCB, top view





TN-UHF-Q300-NA-CDS, antenna coupler PCB, bottom view





TN-UHF-Q300-NA-CDS, antenna director PCB, top view (supplied by the applicant)





TN-UHF-Q300-NA-CDS, antenna director PCB, bottom view (supplied by the applicant)





TN-UHF-Q300-NA-CDS, rf PCB, top view





#### TN-UHF-Q300-NA-CDS, rf PCB, bottom view





TN-UHF-Q300-NA-CDS, digital PCB, top view





## TN-UHF-Q300-NA-CDS, digital PCB, bottom view





## TN-UHF-Q300-NA-CDS, antenna director inside top housing