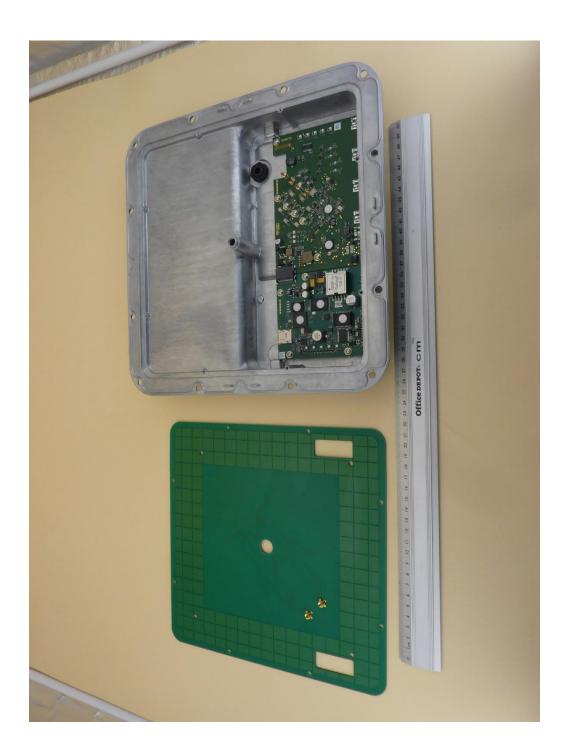

TN-UHF-Q300-NA-CDS, internal view 1 (housing opened)

TN-UHF-Q300-NA-CDS, internal view 2 (antenna removed)

TN-UHF-Q300-NA-CDS, internal view 3 (PCBs removed)