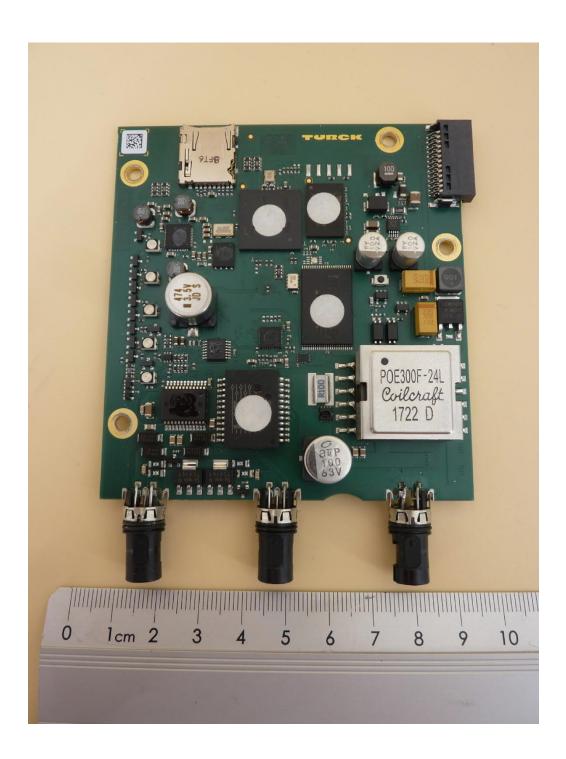

#### TN-UHF-Q300-NA-CDS, rf PCB, bottom view

TN-UHF-Q300-NA-CDS, digital PCB, top view