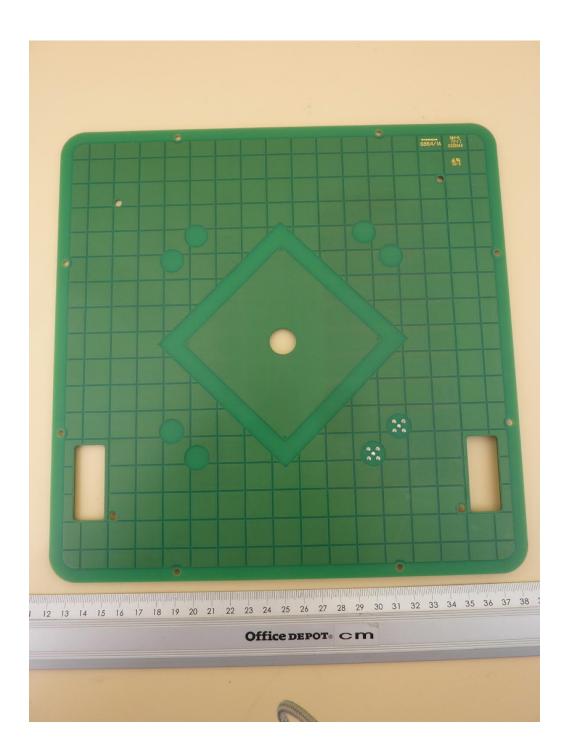

#### TN-UHF-Q300-NA-CDS, antenna coupler PCB, top view

TN-UHF-Q300-NA-CDS, antenna coupler PCB, bottom view

TN-UHF-Q300-NA-CDS, antenna director PCB, top view (supplied by the applicant)

TN-UHF-Q300-NA-CDS, antenna director PCB, bottom view (supplied by the applicant)