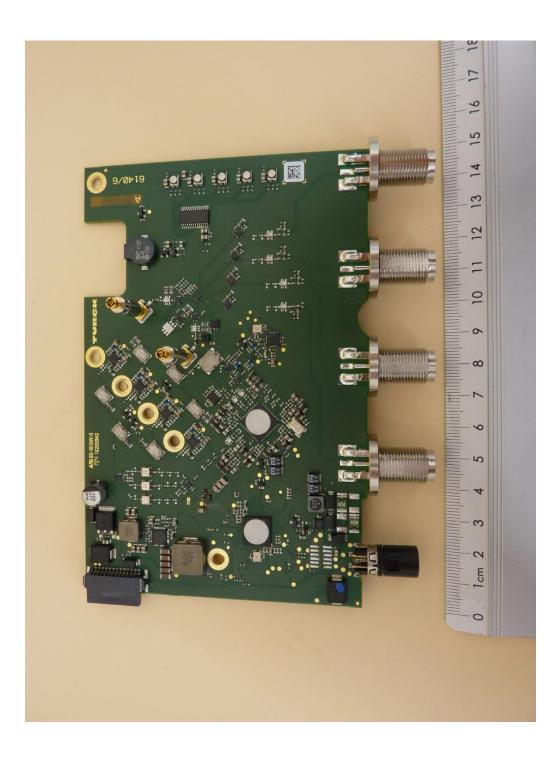

TN-UHF-Q300-NA-CDS, internal view 1 (housing opened)





TN-UHF-Q300-NA-CDS, internal view 2 (antenna removed)





TN-UHF-Q300-NA-CDS, internal view 3 (PCBs removed)





#### TN-UHF-Q300-NA-CDS, antenna coupler PCB, top view





TN-UHF-Q300-NA-CDS, antenna coupler PCB, bottom view





TN-UHF-Q300-NA-CDS, antenna director PCB, top view (supplied by the applicant)





TN-UHF-Q300-NA-CDS, antenna director PCB, bottom view (supplied by the applicant)





TN-UHF-Q300-NA-CDS, rf PCB, top view





#### TN-UHF-Q300-NA-CDS, rf PCB, bottom view





TN-UHF-Q300-NA-CDS, digital PCB, top view





## TN-UHF-Q300-NA-CDS, digital PCB, bottom view





## TN-UHF-Q300-NA-CDS, antenna director inside top housing