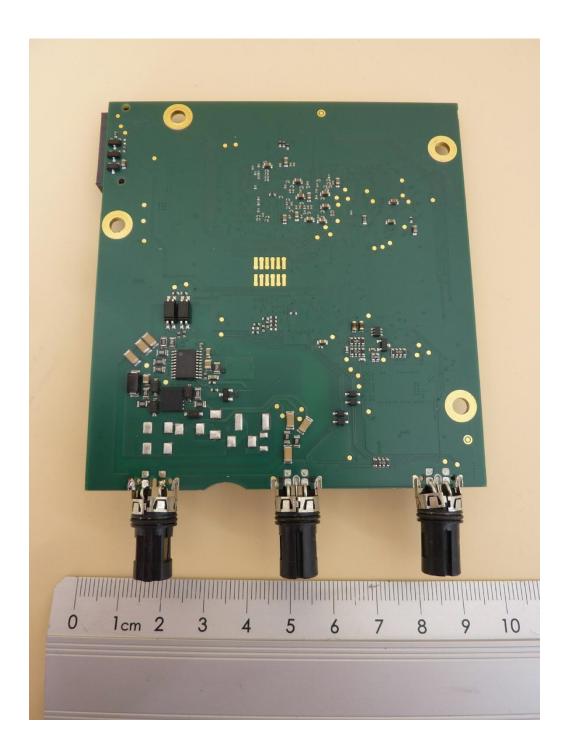

TN-UHF-Q300-NA-CDS, internal view 1 (housing opened)





TN-UHF-Q300-NA-CDS, internal view 2 (antenna removed)





TN-UHF-Q300-NA-CDS, internal view 3 (PCBs removed)





#### TN-UHF-Q300-NA-CDS, antenna coupler PCB, top view





TN-UHF-Q300-NA-CDS, antenna coupler PCB, bottom view





TN-UHF-Q300-NA-CDS, antenna director PCB, top view (supplied by the applicant)





TN-UHF-Q300-NA-CDS, antenna director PCB, bottom view (supplied by the applicant)





TN-UHF-Q300-NA-CDS, rf PCB, top view





#### TN-UHF-Q300-NA-CDS, rf PCB, bottom view





TN-UHF-Q300-NA-CDS, digital PCB, top view





## TN-UHF-Q300-NA-CDS, digital PCB, bottom view





## TN-UHF-Q300-NA-CDS, antenna director inside top housing