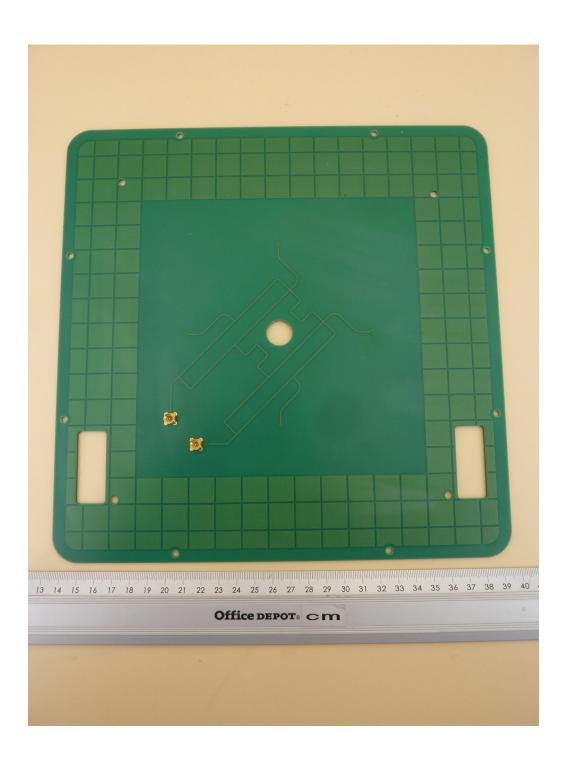

#### TN-UHF-Q300-NA-CDS, antenna coupler PCB, top view

TN-UHF-Q300-NA-CDS, antenna coupler PCB, bottom view

TN-UHF-Q300-NA-CDS, antenna director PCB, top view (supplied by the applicant)

TN-UHF-Q300-NA-CDS, antenna director PCB, bottom view (supplied by the applicant)