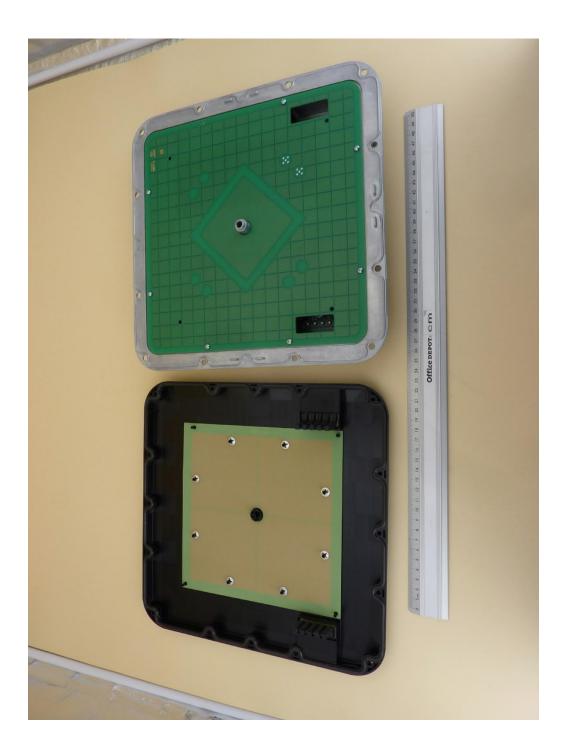

TN-UHF-Q300-NA-CDS, internal view 1 (housing opened)

TN-UHF-Q300-NA-CDS, internal view 2 (antenna removed)

TN-UHF-Q300-NA-CDS, internal view 3 (PCBs removed)