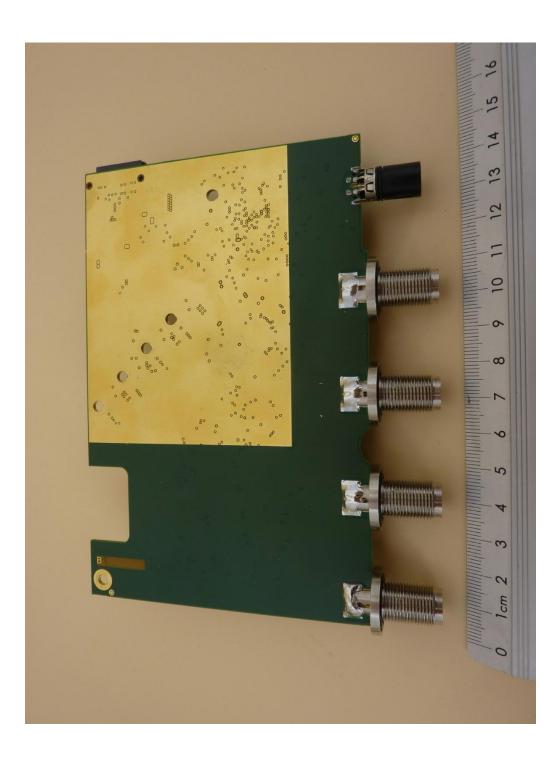

TN-UHF-Q300-NA-CDS, internal view 1 (housing opened)





TN-UHF-Q300-NA-CDS, internal view 2 (antenna removed)





TN-UHF-Q300-NA-CDS, internal view 3 (PCBs removed)





#### TN-UHF-Q300-NA-CDS, antenna coupler PCB, top view





TN-UHF-Q300-NA-CDS, antenna coupler PCB, bottom view





TN-UHF-Q300-NA-CDS, antenna director PCB, top view (supplied by the applicant)





TN-UHF-Q300-NA-CDS, antenna director PCB, bottom view (supplied by the applicant)





TN-UHF-Q300-NA-CDS, rf PCB, top view





#### TN-UHF-Q300-NA-CDS, rf PCB, bottom view





TN-UHF-Q300-NA-CDS, digital PCB, top view





## TN-UHF-Q300-NA-CDS, digital PCB, bottom view





## TN-UHF-Q300-NA-CDS, antenna director inside top housing