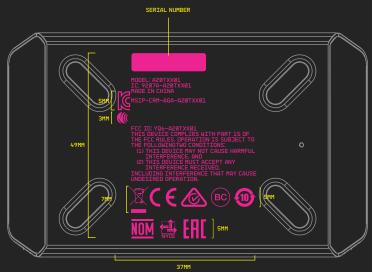

POLISHED A1-A2

lue to the size and/or nature of this radio equipment, the manufacture egistered trade name or registered trade mark and the postal address! annot be indicated on the radio equipment. Manufacturers registered rade name or registered trade mark and the postal addresses have bee adjeated on the radio equipment's packaging and user manual.

## Directive 2014/53/EU, Chapter II, Article 10;

"Manufacturers shall indicate on the radio equipment their name, registered trade name or registered trade mark and the postal address which they can be contacted or, where the size or nature of radio equipment does not allow it, on its packeging, or in a document accompanying the radio equipment. The address shall indicate a single point at which the manufacturer can be contacted. The contact details shall be in a language easily understood by end-users and market suppollance suthorities."