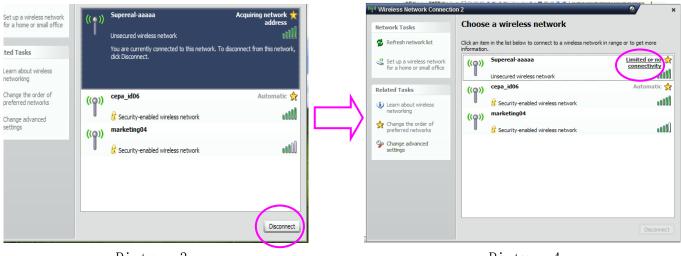

## 4. Internet connection

4-1. If internet output connector do not need user code, can point W901 signal directly to connect the internet, showed as Picture3. Picture4.

Picture 3

Picture 4

4-2, if internet output connector need user code, first come to broadband windows for dail number connection, then back to Procedure 5-1, boradband dail number windows as Picture 5.

Picture 5

4-3, W901 support computer, smart phones and so on, which have WIFI's function equipment inside.