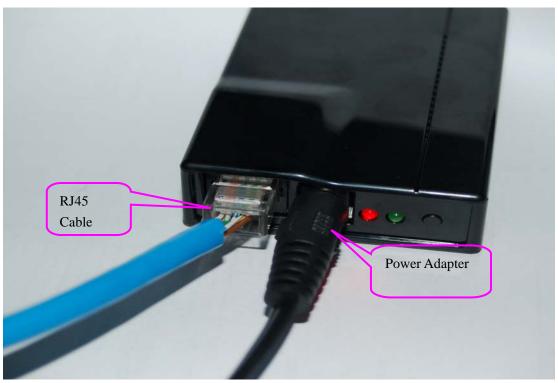

# 3, W901 Connector instruction showed as Picture2

Picture 2

## 4. Internet connection

4-1. If internet output connector do not need user code, can point W901 signal directly to connect the internet, showed as Picture3. Picture4.

Picture 3

Picture 4

4-2, if internet output connector need user code, first come to broadband windows for dail number connection, then back to Procedure 5-1, boradband dail number windows as Picture 5.