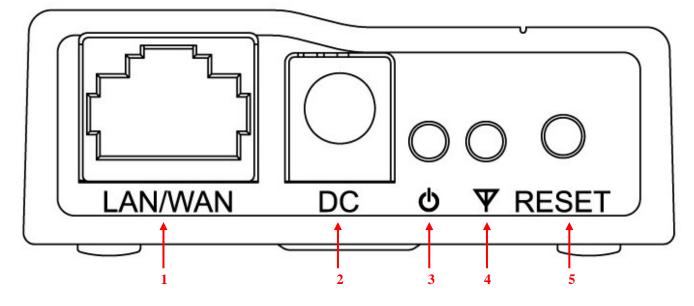

### 2. Product panel board showed as Picture1

Picture 1

| 1 | Internet connector |  |  |
|---|--------------------|--|--|
| 2 | Power adapter      |  |  |
|   | connector          |  |  |
| 3 | Power led          |  |  |
| 4 | Working status led |  |  |
| 5 | Replacement key    |  |  |