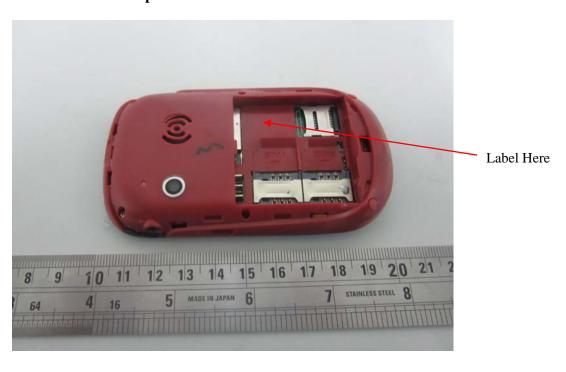

## **Proposed FCC ID Label Location**

The label shown shall be permanently affixed at a conspicuous location on the device and be readily visible to the user at the time purchase (Labeling requirements per 2.925)