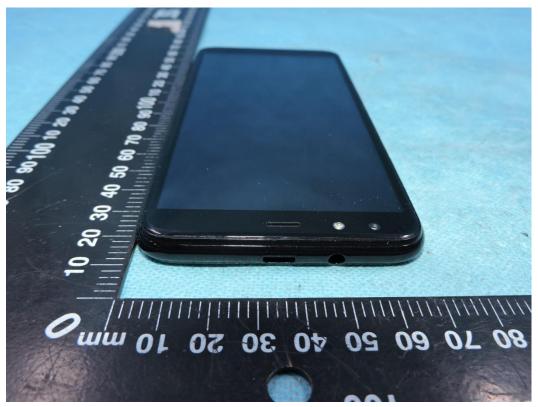

Page 3 of 6

Report No.: STS1906219

Photo 5

Photo 6

Page 4 of 6

90 200 10 20 8 2 09 50 FM Antenna 80 80 90 100 10 20 30 40 60 70 80 90 100 10 20 30 40 50 60 70 2 60 50 40 30 20 30 40 50 2 80

Photo 8

Page 5 of 6