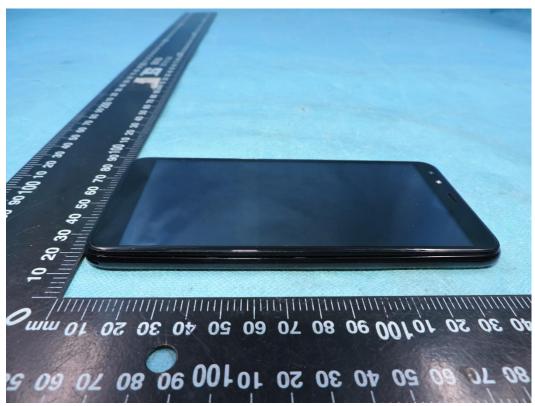

Page 3 of 6

Report No.: STS1906219

Photo 5

Photo 6

Page 4 of 6

90 200 10 20 8 2 09 50 FM Antenna 80 80 90 100 10 20 30 40 60 70 80 90 100 10 20 30 40 50 60 70 2 60 50 40 30 20 30 40 50 2 80

Photo 8

Page 5 of 6