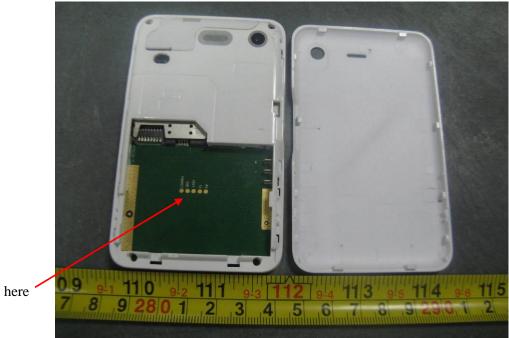

## **FCC ID Label Location**

Label here

The label shown shall be permanently affixed at a conspicuous location on the device and be readily visible to the user at the time purchase (Labeling requirements per 2.925)