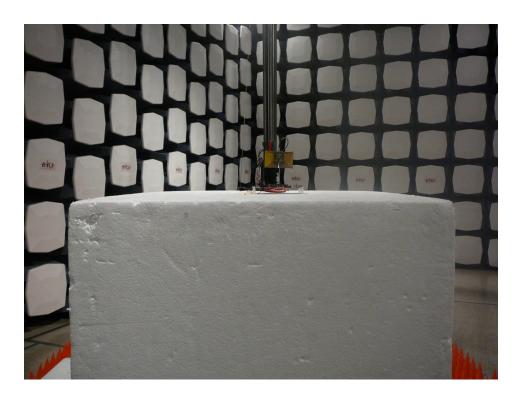

#### Radiated Emission above 1 GHz Front View (Dipole Antenna)

Radiated Emission above 1 GHz Rear View (Dipole Antenna)