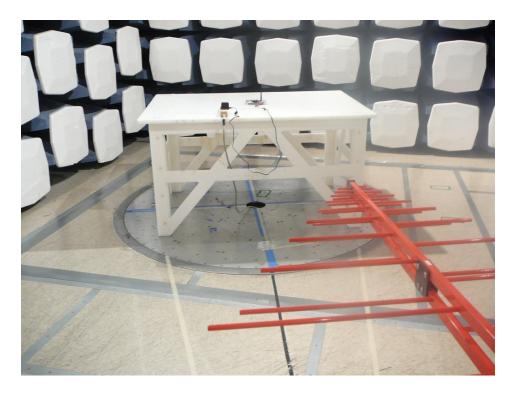

### Radiated Emission below 1 GHz Front View (Integrated ceramic chip Antenna)

Radiated Emission below 1 GHz Rear View (Integrated ceramic chip Antenna)