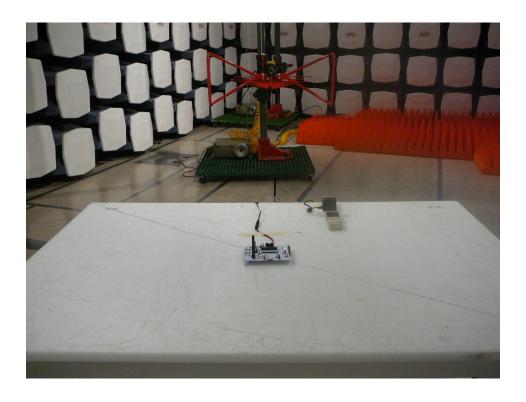

## Radiated Emission above 1 GHz Front View (Integrated ceramic chip Antenna)

## Radiated Emission above 1 GHz Rear View (Integrated ceramic chip Antenna)