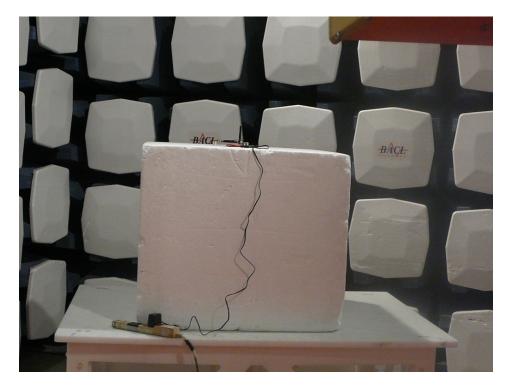

## Radiated Emission below 1 GHz Front View (Dipole Antenna)

## Radiated Emission below 1 GHz Rear View (Dipole Antenna)