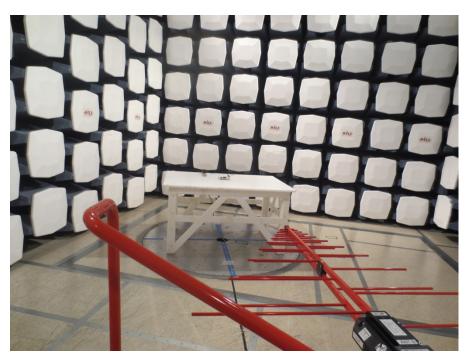

# Radiated Emission below 1 GHz Front View (PCB Antenna)

Radiated Emission below 1 GHz Rear View (PCB Antenna)

Report Number: R1603222-247

# Radiated Emission above 1 GHz Front View (PCB Antenna)

Radiated Emission above 1 GHz Rear View (PCB Antenna)