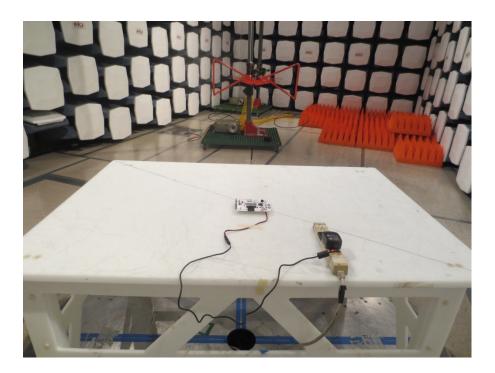

# Radiated Emission above 1 GHz Front View (PCB Antenna)

Radiated Emission above 1 GHz Rear View (PCB Antenna)

# Radiated Emission below 1 GHz Front View (Dipole Antenna)

Radiated Emission below 1 GHz Rear View (Dipole Antenna)

Report Number: R1603222-247

Page 76 of 82

FCC Part 15C/IC RSS-247 Test Report