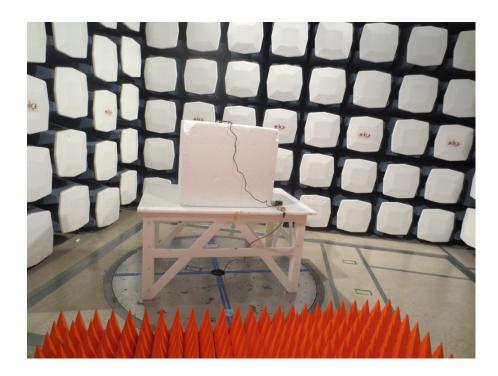

# Radiated Emission below 1 GHz Front View (Dipole Antenna)

Radiated Emission below 1 GHz Rear View (Dipole Antenna)

Report Number: R1603222-247

Page 76 of 82

FCC Part 15C/IC RSS-247 Test Report

## Radiated Emission above 1 GHz Front View (Dipole Antenna)

Radiated Emission above 1 GHz Rear View (Dipole Antenna)

Report Number: R1603222-247

FCC Part 15C/IC RSS-247 Test Report