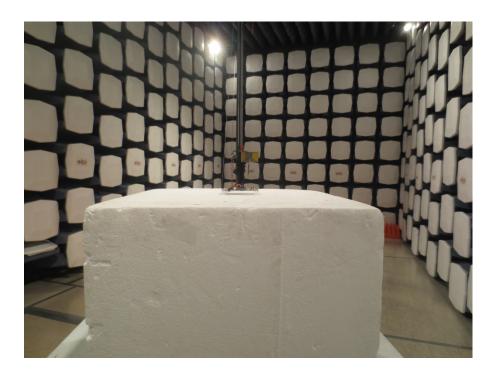

## Radiated Emission above 1 GHz Front View (Dipole Antenna)

Radiated Emission above 1 GHz Rear View (Dipole Antenna)

Report Number: R1603222-247

FCC Part 15C/IC RSS-247 Test Report

### AC Line Conducted Emission Front View