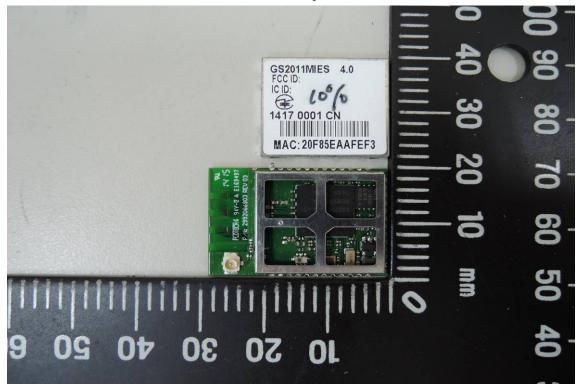

## Internal View of EUT-1

Internal View of EUT-2

Unless otherwise stated the results shown in this test report refer only to the sample(s) tested and such sample(s) are retained for 90 days only.

除非另有說明,此報告結果僅對測試之樣品負責,同時此樣品僅保留90天。本報告未經本公司書面許可,不可部份複製。