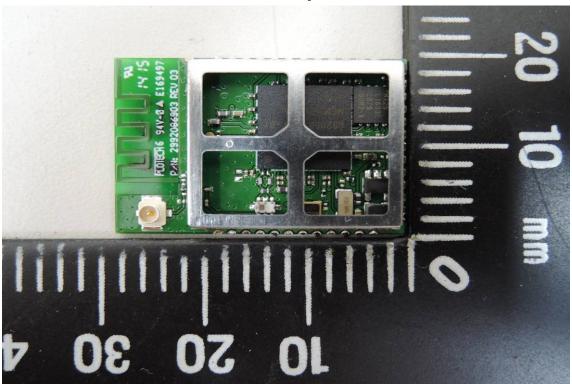

## WLAN Antenna – 1 (PIFA Antenna, Model No.: RFA-02-P33-70B-150)

WLAN Antenna – 2 (Dipole Antenna, Model No.: RFA-02-L2H1)

Unless otherwise stated the results shown in this test report refer only to the sample(s) tested and such sample(s) are retained for 90 days only.