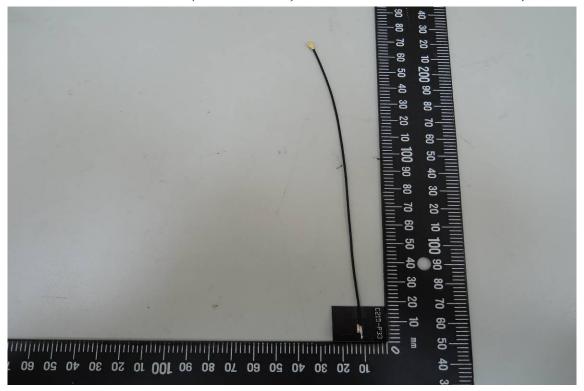

## WLAN Antenna – 1 (PIFA Antenna, Model No.: RFA-02-P33-70B-150)

WLAN Antenna – 2 (Dipole Antenna, Model No.: RFA-02-L2H1)

Unless otherwise stated the results shown in this test report refer only to the sample(s) tested and such sample(s) are retained for 90 days only.