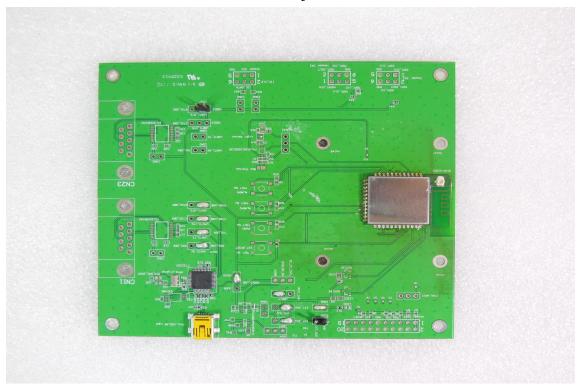

## FCC ID: YOPGS1011MIPS

All View of EUT

Front View of EUT

Unless otherwise stated the results shown in this test report refer only to the sample(s) tested and such sample(s) are retained for 90 days only. 除非另有說明,此報告結果僅對測試之樣品負責,同時此樣品僅保留90天。本報告未經本公司書面許可,不可部份複製。