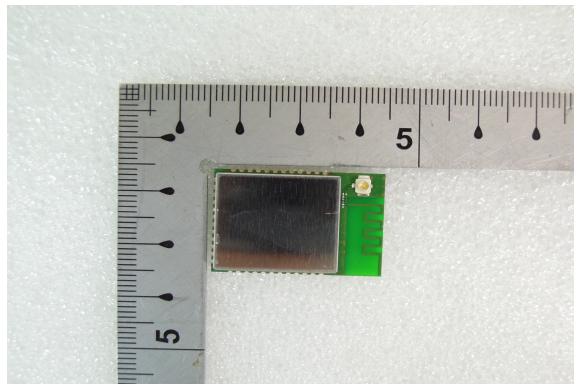

## FCC ID: YOPGS1011MIPS

**Open View of EUT – 1** 

Unless otherwise stated the results shown in this test report refer only to the sample(s) tested and such sample(s) are retained for 90 days only. 除非另有說明,此報告結果僅對測試之樣品負責,同時此樣品僅保留90天。本報告未經本公司書面許可,不可部份複製。