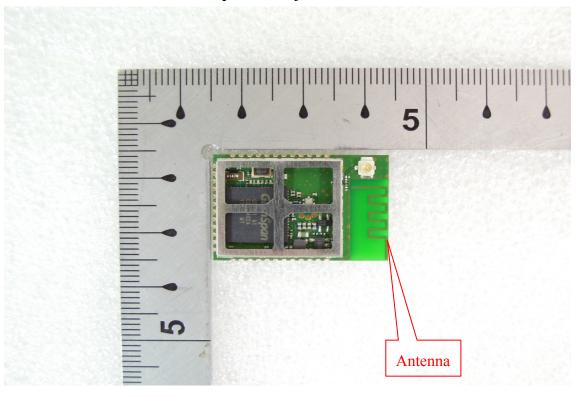

## FCC ID: YOPGS1011MIPS

**Open View of EUT – 1** 

Unless otherwise stated the results shown in this test report refer only to the sample(s) tested and such sample(s) are retained for 90 days only. 除非另有說明,此報告結果僅對測試之樣品負責,同時此樣品僅保留90天。本報告未經本公司書面許可,不可部份複製。