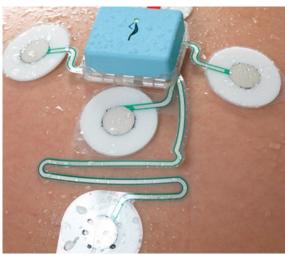

| DOCUMENT   | REVISION | PAGE   |
|------------|----------|--------|
| 107-SH-035 | 1-1      | 3 / 14 |

Overview of the Novii System – Photographs of the Interface Unit, POD and Patch as worn by a patient