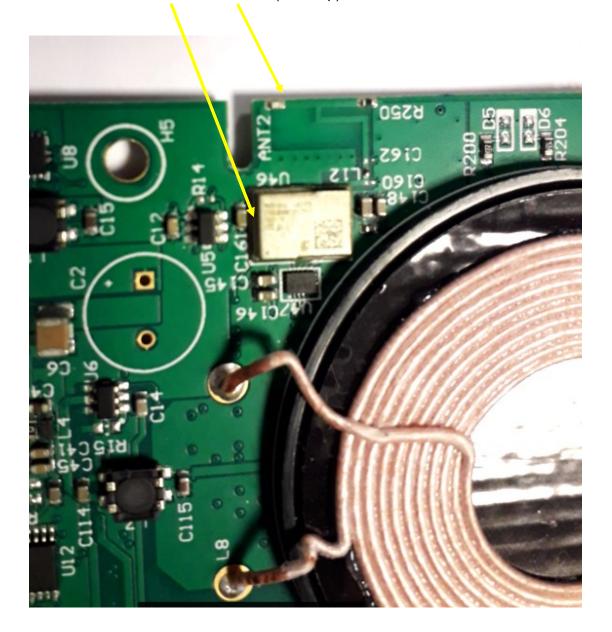

#### Novii System Interface Unit -

Bluetooth Module and PCB Antenna (close up)

| DOCUMENT   | REVISION | PAGE   |
|------------|----------|--------|
| 107-SH-035 | 1-1      | 7 / 14 |