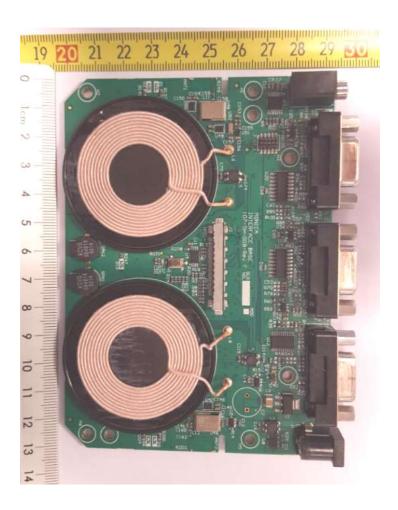

| DOCUMENT   | REVISION | PAGE   |
|------------|----------|--------|
| 107-SH-035 | 1-1      | 5 / 14 |

Novii System Interface Unit - View of "Base" PCB and wireless charging coils and Bluetooth Modules with Antenna

Wireless Charger Coils

Bluetooth Modules + PCB Antenna

| DOCUMENT   | REVISION | PAGE   |  |
|------------|----------|--------|--|
| 107-SH-035 | 1-1      | 6 / 14 |  |