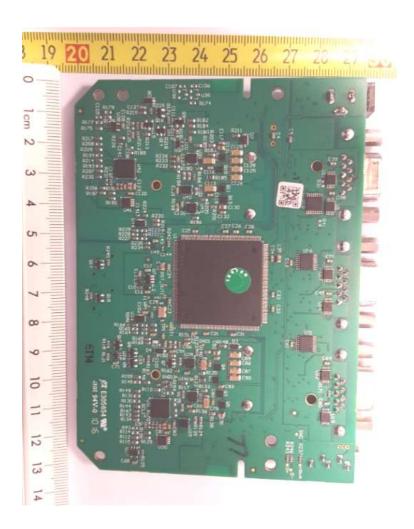

# Novii System Interface Unit - Main PCB showing wireless charger coils

| DOCUMENT   | REVISION | PAGE   |
|------------|----------|--------|
| 107-SH-035 | 1-1      | 8 / 14 |

Novii System Interface Unit - Main PCB underside showing microprocessor