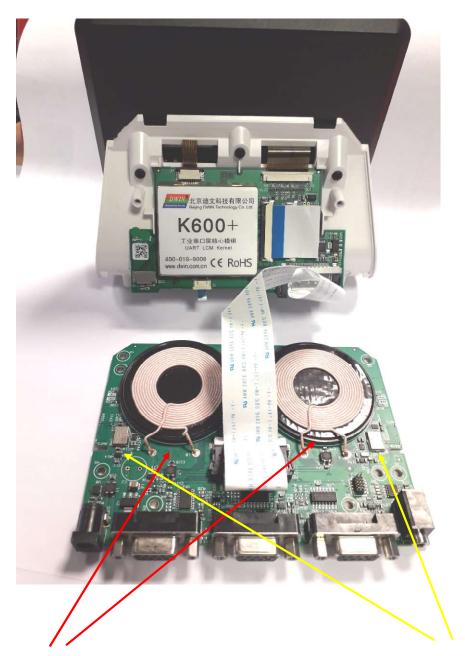

| DOCUMENT   | REVISION | PAGE   |
|------------|----------|--------|
| 107-SH-035 | 1-1      | 5 / 14 |

Novii System Interface Unit - View of "Base" PCB and wireless charging coils and Bluetooth Modules with Antenna

Wireless Charger Coils

Bluetooth Modules + PCB Antenna

| DOCUMENT   | REVISION | PAGE   |  |
|------------|----------|--------|--|
| 107-SH-035 | 1-1      | 6 / 14 |  |