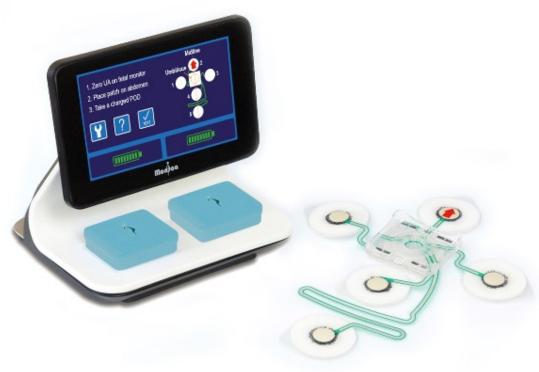

| DOCUMENT   | REVISION | PAGE   |
|------------|----------|--------|
| 107-SH-035 | 1-1      | 3 / 14 |

Overview of the Novii System – Photographs of the Interface Unit, POD and Patch as worn by a patient