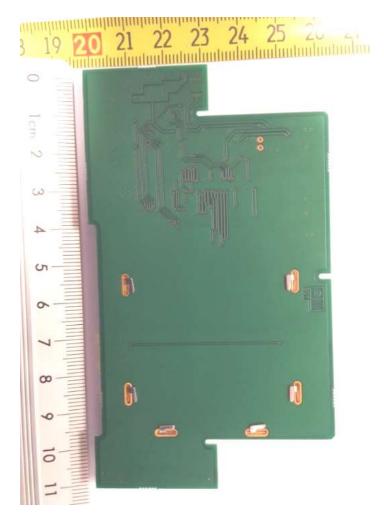

| DOCUMENT   | REVISION | PAGE   |
|------------|----------|--------|
| 107-SH-035 | 1-1      | 9 / 14 |

Novii System Interface Unit - Neck PCB showing graphics display driver

| DOCUMENT   | REVISION | PAGE    |
|------------|----------|---------|
| 107-SH-035 | 1-1      | 10 / 14 |

### Novii System Interface Unit - Neck PCB showing reverse side

| DOCUMENT   | REVISION | PAGE    |
|------------|----------|---------|
| 107-SH-035 | 1-1      | 11 / 14 |