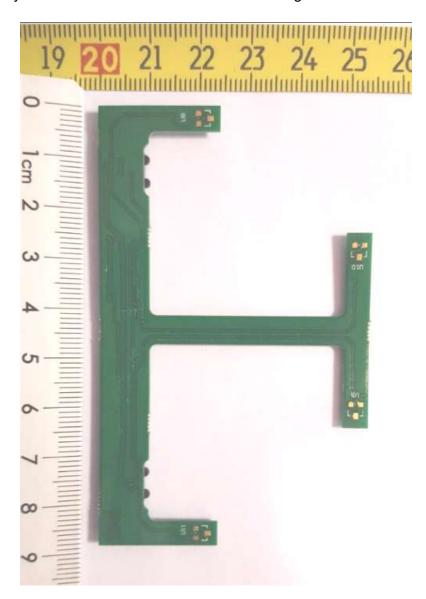

# Novii System Interface Unit - Sensor PCB showing reverse side

| DOCUMENT   | REVISION | PAGE    |
|------------|----------|---------|
| 107-SH-035 | 1-1      | 13 / 14 |