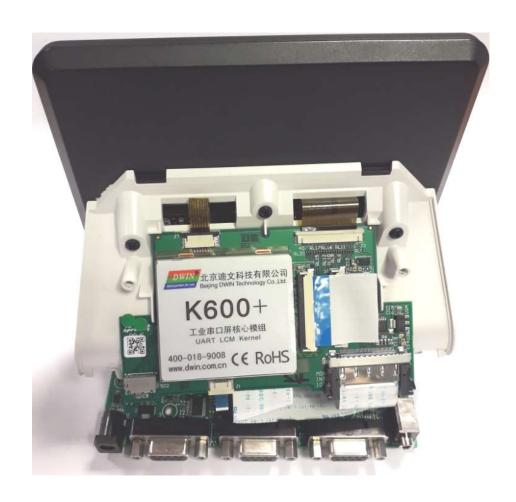

| DOCUMENT   | REVISION | PAGE   |
|------------|----------|--------|
| 107-SH-035 | 1-1      | 4 / 14 |

Novii System Interface Unit Photographs

Rear removed showing "neck" PCB and DWIN Display Driver and Fetal Heart Rate, Maternal Hart Rate and UA Connectors.