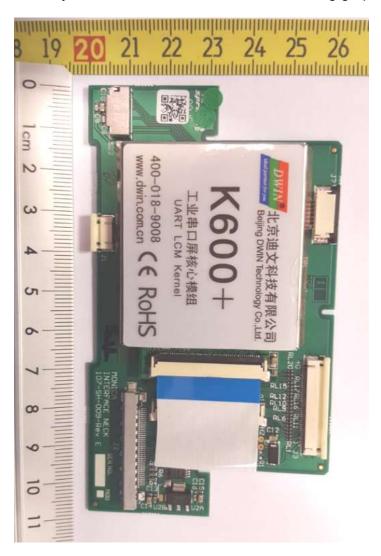

| DOCUMENT   | REVISION | PAGE   |
|------------|----------|--------|
| 107-SH-035 | 1-1      | 9 / 14 |

Novii System Interface Unit - Neck PCB showing graphics display driver

| DOCUMENT   | REVISION | PAGE    |
|------------|----------|---------|
| 107-SH-035 | 1-1      | 10 / 14 |