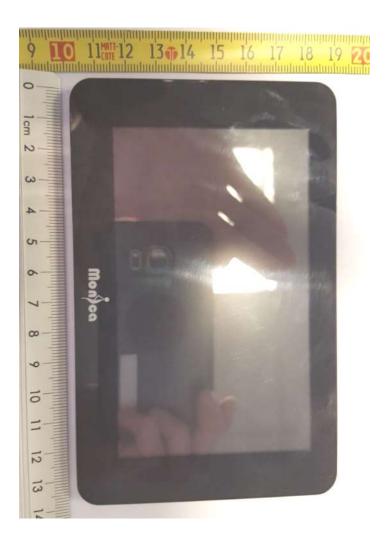

# Novii System Interface Unit - Display and touch screen

| DOCUMENT   | REVISION | PAGE    |
|------------|----------|---------|
| 107-SH-035 | 1-1      | 14 / 14 |

Novii System Interface Unit – Reverse side of Display