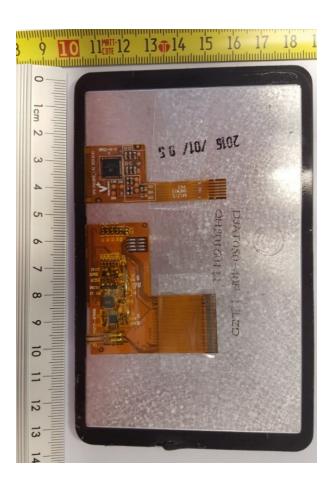

# Novii System Interface Unit - Display and touch screen

| DOCUMENT   | REVISION | PAGE    |
|------------|----------|---------|
| 107-SH-035 | 1-1      | 14 / 14 |

Novii System Interface Unit – Reverse side of Display