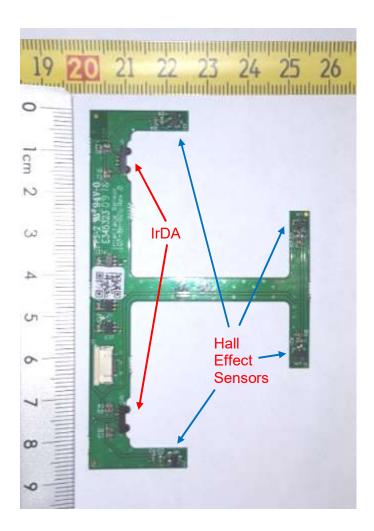

# Novii System Interface Unit - Sensor PCB showing IrDA and Hall Effect Sensors

| DOCUMENT   | REVISION | PAGE    |
|------------|----------|---------|
| 107-SH-035 | 1-1      | 12 / 14 |