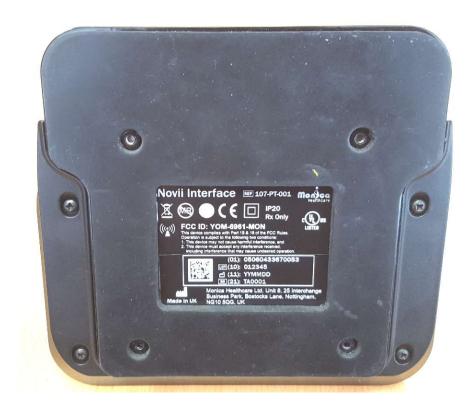

|                    | DOCUMENT   | REVISION | PAGE |
|--------------------|------------|----------|------|
| <b>C</b> q<br>care | 107-SH-033 | 1-1      | 8/8  |

External Photograph of the underside of the Interface Unit showing the labelling