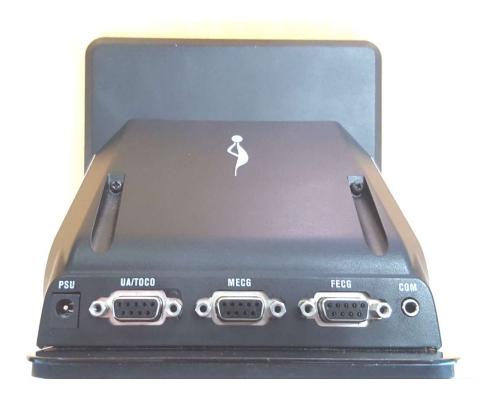

# External Photograph of the Side Views of the Interface Unit

| DOCUMENT   | REVISION | PAGE |
|------------|----------|------|
| 107-SH-033 | 1-1      | 7/8  |

External Photograph of the Rear of the Interface Unit showing the UA, MECG and FECG connectors.