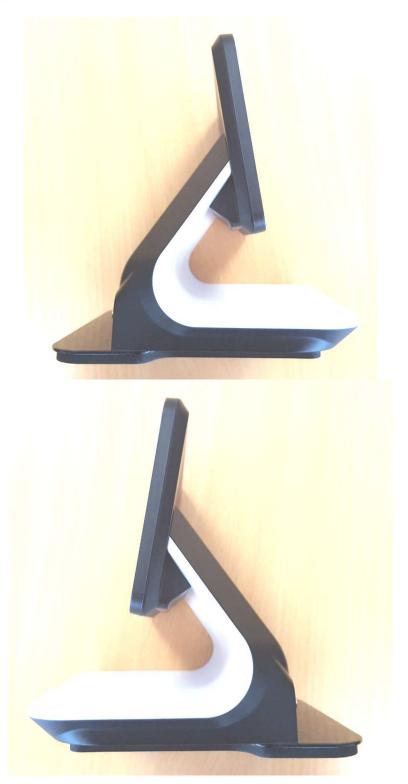

# External Photograph of the Side Views of the Interface Unit

| DOCUMENT   | REVISION | PAGE |
|------------|----------|------|
| 107-SH-033 | 1-1      | 7/8  |

External Photograph of the Rear of the Interface Unit showing the UA, MECG and FECG connectors.