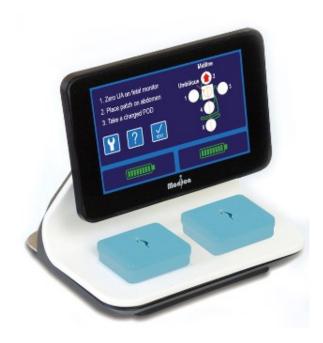

# Overview of the Novii System

External Photograph of the Interface Unit including with two PODs docked for wireless charging

| DOCUMENT   | REVISION | PAGE |
|------------|----------|------|
| 107-SH-033 | 1-1      | 4/8  |