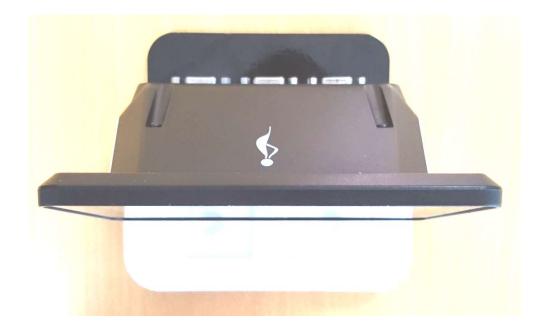

# External Photograph of the Top View of the Interface Unit

| DOCUMENT   | REVISION | PAGE |
|------------|----------|------|
| 107-SH-033 | 1-1      | 6/8  |