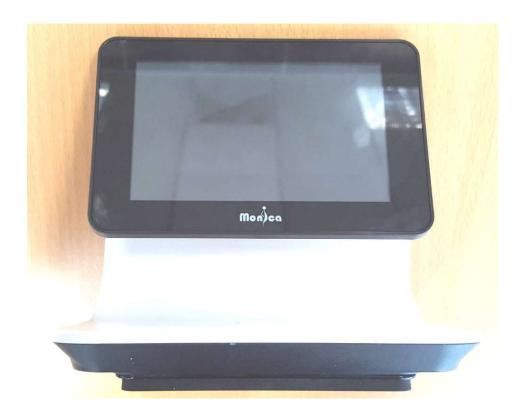

External Photograph of the Front View of the Interface Unit showing the touch sensitive colour graphics display

| DOCUMENT   | REVISION | PAGE |
|------------|----------|------|
| 107-SH-033 | 1-1      | 5/8  |