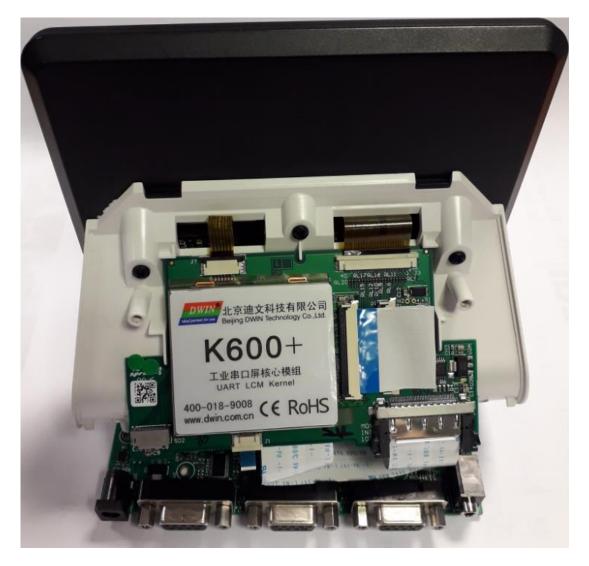

Novii System Interface Unit Photographs

Rear removed showing "neck" PCB and DWIN Display Driver and Fetal Heart Rate, Maternal Hart Rate and UA Connectors

MONICA HEALTHCARE LTD PROPRIETARY INFORMATION

View of "Base" PCB and wireless charging coils and Bluetooth Modules with Antenna