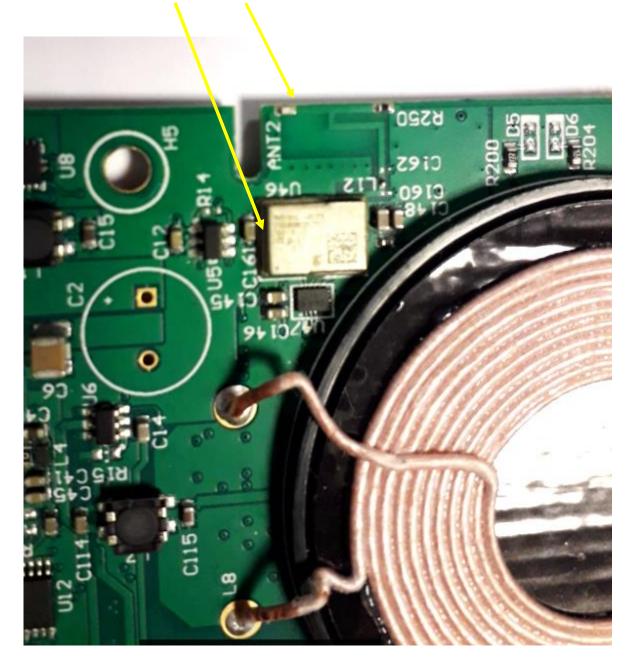

Novii System Interface Unit Photographs

Rear removed showing "neck" PCB and DWIN Display Driver and Fetal Heart Rate, Maternal Hart Rate and UA Connectors

MONICA HEALTHCARE LTD PROPRIETARY INFORMATION

View of "Base" PCB and wireless charging coils and Bluetooth Modules with Antenna

Wireless Charger Coils

Bluetooth Modules + PCB Antenna

MONICA HEALTHCARE LTD PROPRIETARY INFORMATION

| •                   | DOCUMENT | REVISION | PAGE |
|---------------------|----------|----------|------|
| Monca<br>Healthcare |          | 1-0      | 6/6  |

Bluetooth Module and PCB Antenna (close up)