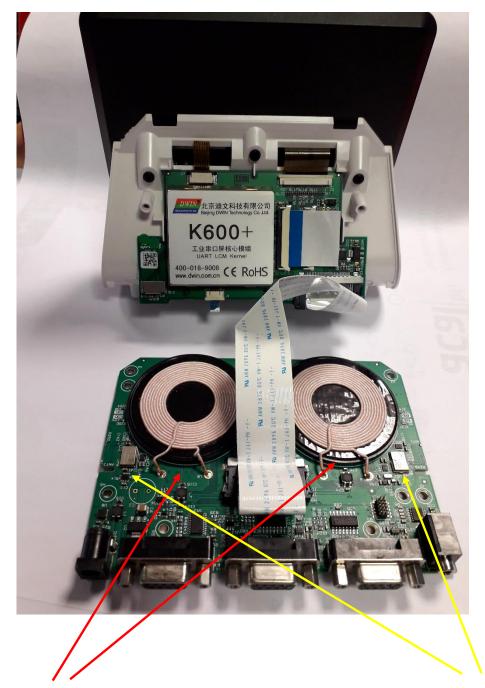

Novii System Interface Unit Photographs

Rear removed showing "neck" PCB and DWIN Display Driver and Fetal Heart Rate, Maternal Hart Rate and UA Connectors

MONICA HEALTHCARE LTD PROPRIETARY INFORMATION

View of "Base" PCB and wireless charging coils and Bluetooth Modules with Antenna

Wireless Charger Coils

Bluetooth Modules + PCB Antenna

MONICA HEALTHCARE LTD PROPRIETARY INFORMATION

| •                   | DOCUMENT | REVISION | PAGE |
|---------------------|----------|----------|------|
| Monca<br>Healthcare |          | 1-0      | 6/6  |