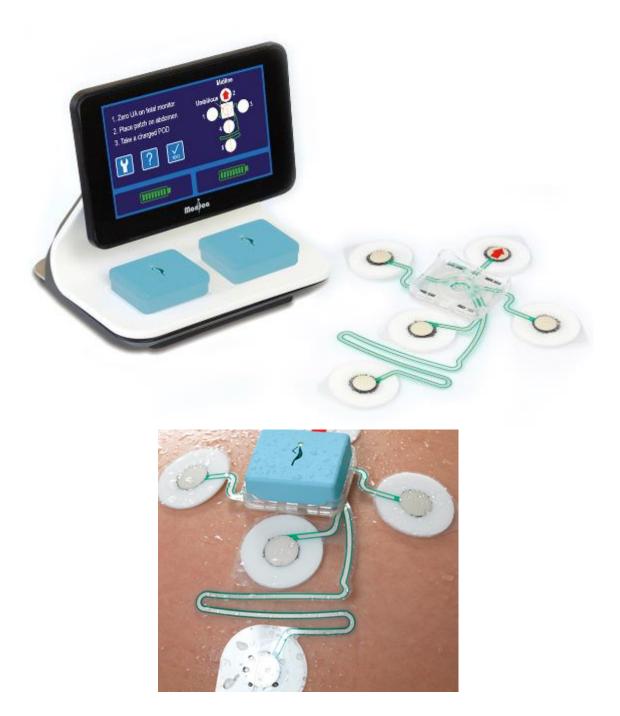

MONICA HEALTHCARE LTD PROPRIETARY INFORMATION

| Monica | DOCUMENT | REVISION | PAGE |
|--------|----------|----------|------|
|        |          | 1-0      | 3/6  |

Overview of the Novii System – Photographs of the Interface Unit, POD and Patch as worn by a patient