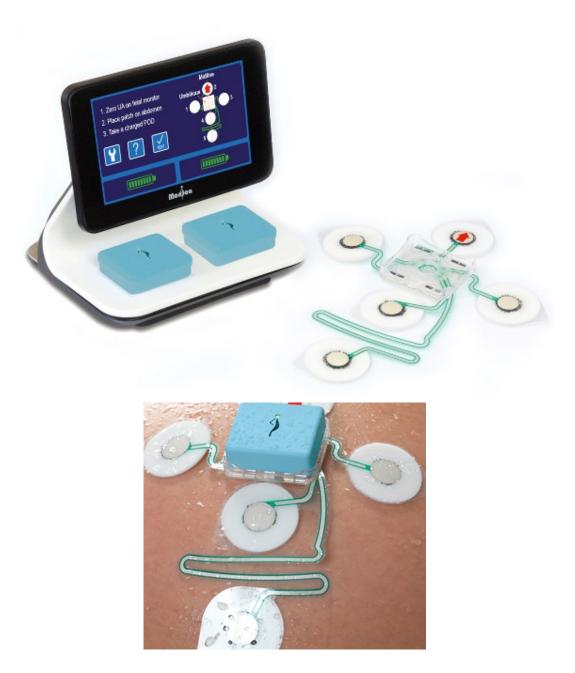

MONICA HEALTHCARE LTD PROPRIETARY INFORMATION

Overview of the Novii System – Photographs of the POD docked on the Interface Unit and docked on the Patch as worn by a patient

MONICA HEALTHCARE LTD PROPRIETARY INFORMATION