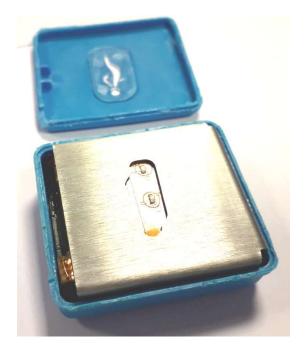

Novii System POD - photograph of top face

Novii System POD - photograph of bottom face

MONICA HEALTHCARE LTD PROPRIETARY INFORMATION

Novii System POD housing open with Top removed showing metal battery cover