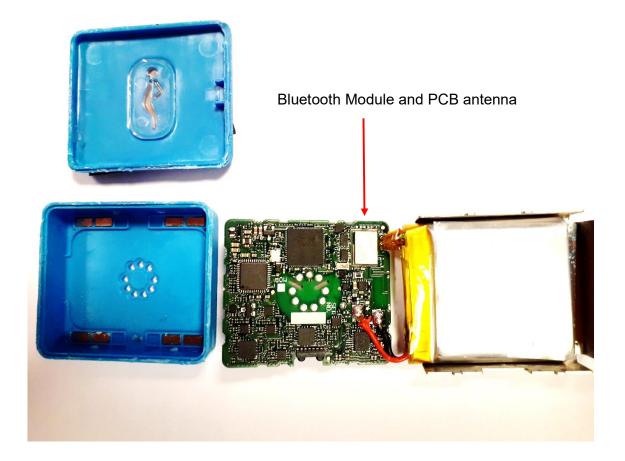

MONICA HEALTHCARE LTD PROPRIETARY INFORMATION

Novii System POD housing open with Top removed showing Bluetooth Module and PCB Antenna

MONICA HEALTHCARE LTD PROPRIETARY INFORMATION

POD PCB enlarged: Bluetooth Module and PCB Antenna