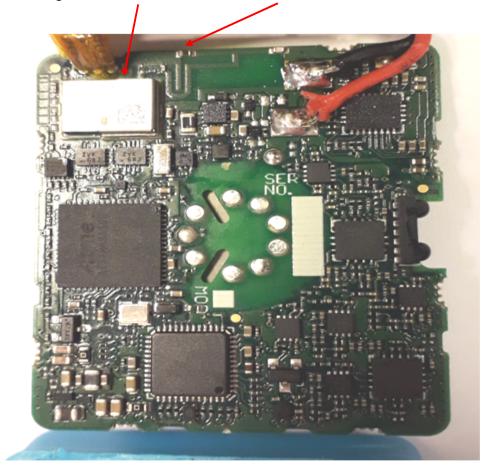

MONICA HEALTHCARE LTD PROPRIETARY INFORMATION

Novii System POD housing open with Top removed showing Bluetooth Module and PCB Antenna

MONICA HEALTHCARE LTD PROPRIETARY INFORMATION

POD PCB enlarged: Bluetooth Module and PCB Antenna