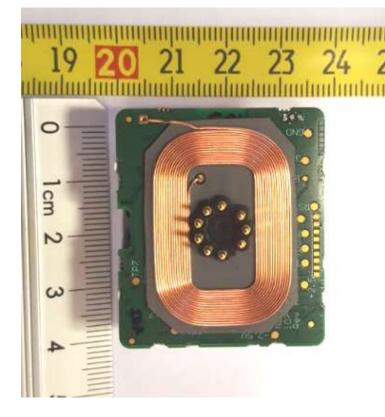

## POD PCB showing wireless charger attached to rear of PCB

MONICA HEALTHCARE LTD PROPRIETARY INFORMATION