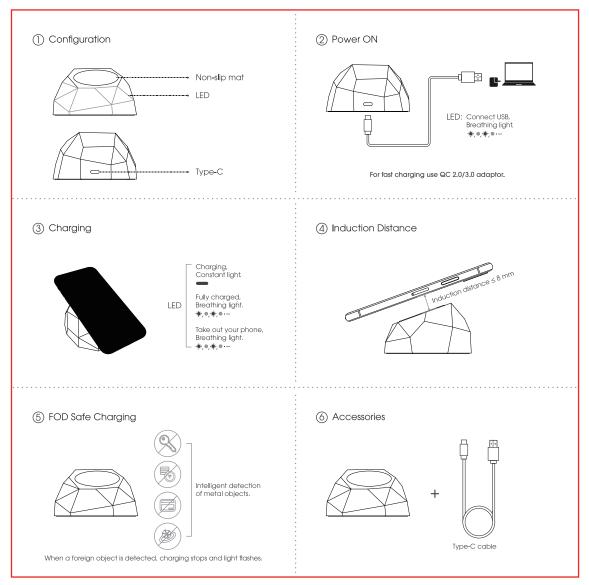

## Specifications:

Input Power: 5V / 2A, 9V / 1.8A Output Power: 10W (max) Induction Distance: <8mm Interface Type: Type-C Accessories Included: USB to Type-C Charging Cable