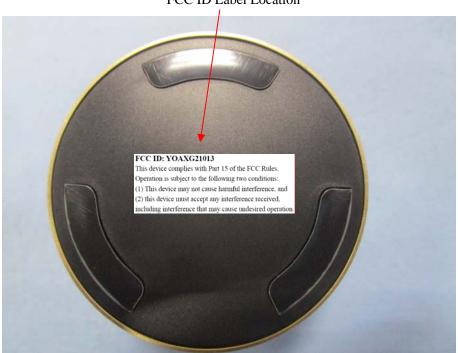

## FCC ID: YOAXG21013

This device complies with Part 15 of the FCC Rules. Operation is subject to the following two conditions:

- (1) This device may not cause harmful interference, and
- (2) this device must accept any interference received, including interference that may cause undesired operation.

## **Proposed Label Location on EUT**

FCC ID Label Location