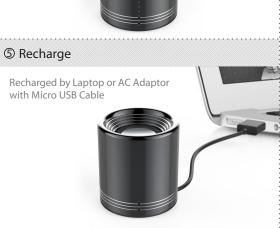

#### **Specifications**

Bluetooth Version: V 3.0 Working Distance: up to 10 m

Output Power: 3W RMS

Built-in Battery: 400 mAh Li-Polymer

Recharge & Play time: 1 hr recharge, 4-hr play time

Interface: Volcano2 - Micro USB (Recharge), 3.5mm (Audio-in)