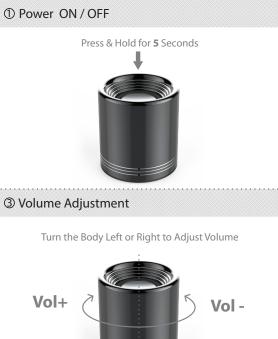

#### **Specifications**

Bluetooth Version: V 3.0 Working Distance: up to 10 m

Output Power: 3W RMS

Built-in Battery: 400 mAh Li-Polymer

Recharge & Play time: 1 hr recharge, 4-hr play time

Interface: Volcano2 - Micro USB (Recharge), 3.5mm (Audio-in)