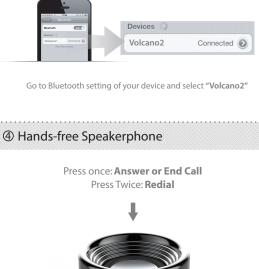

uetooth, Supporto iPhone, iPod Touch, iPad mini, smartphones Android, Uscita elettrica 3W, Batteria ricaricabile integrata ai polimeri di littio. Fino a 4 ore di autonomia.
- ブルートゥースワイヤレステクノロジー、パソコン、iPhone/iPad/iPad/Android/携帯プレーヤー対応、出力3W、組み込み充電式リチウムボリマー電池、4時間までプレータイム。
- 블루투스 무선 기술,iPhone, iPad/Android/휴대폰 지원출력 3와트,반복 충전이 가능한 리튬 폴리머 배터리 내장,4시간 이상 재생 가능.
- 蓝牙无线技术,支持iPhone, iPad/iPod Touch/Android智能电话,输出功率3W,内置里聚合物电池,可连续播放4小时。
- s 藍牙無線技術.支持iPhone, iPad/iPod Touch/Android smartphone, 輸出功率3W,內置裡聚合物電池,可連續播放4小時。

#### **Specifications**

Bluetooth Version: V 3.0 Working Distance: up to 10 m

Output Power: 3W RMS

Built-in Battery: 400 mAh Li-Polymer

Recharge & Play time: 1 hr recharge, 4-hr play time

Interface: Volcano2 - Micro USB (Recharge), 3.5mm (Audio-in)

## Fit For:









Laptops





2 Bluetooth Connection





# FCC WARNING

This device complies with Part 15 of the FCC Rules. Operation is subject to the following two conditions:

- (1) This device may not cause harmful interference, and
- (2) this device must accept any interference received, including interference that may cause undesired operation.

NOTE 1: Any changes or modifications to this unit not expressly approved by the party responsible for compliance could void the user's authority to operate the equipment.