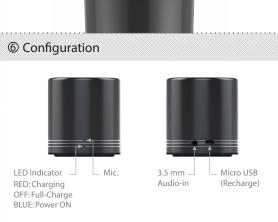

#### **Specifications**

Bluetooth Version: V 3.0 Working Distance: up to 10 m

Output Power: 3W RMS

Built-in Battery: 400 mAh Li-Polymer

Recharge & Play time: 1 hr recharge, 4-hr play time

Interface: Volcano2 - Micro USB (Recharge), 3.5mm (Audio-in)