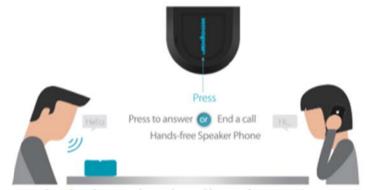

### STEP 3 Speakerphone

- Speakerphone only works on Bluetooth connection.
- To pick up and end a call, simply press the big button.