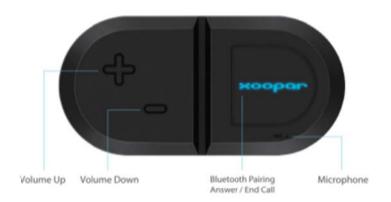

### STEP 3 Speakerphone

- Speakerphone only works on Bluetooth connection.
- To pick up and end a call, simply press the big button.