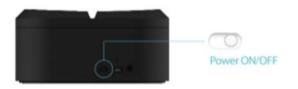

Batterie intégrée Li-Polymer rechargeable, Jusqu'à 4h d'autonomie
- Tecnología inalámbrica Bluetooth, Sonido Stereo de calidad superior con bajos fuertes, Batería interna recargable de polímero, Hasta 4 horas de reproducción
- Tecnologia inalámbrica Bluetooth, Som Stéreo de alta qualidade com baixos fortes, Bateria interna recarregável de polímero de lítio, Até 4 horas de reprodução
- Tecnologia wireless Bluetooth, Superior suono stereo bassi potenti, Batteria ricaricabile integrata ai polimeri di litio, Fino a 4 ore di autonomia
- ブルートゥースワイヤレステクノロジー、上質ベース付き優れるステレオ音響、組み込み充電式リチウムボリマー電池、4時間までプレータイム
- ☞ 블루투스 무선 기술, 풍부한 베이스, 최상급 스테레오 사운드, 반복 충전이 가능한 리튬 폴리머 배터리 내장, 4 시간 이상 재생 가능
- 蓝牙无线技术, 高保真立体声环绕重低音, 内置锂聚合物 电池, 可连续播放4小时
- 蓝牙無線技術,環繞立體聲重低音,内置鋰聚合物電池,可 連續播放4小時

## How to use

#### STEP 1 Turn On



#### STEP 2 Connect



O to Bluetooth setting of your device and select "Xoopar Turbo".

### STEP 3 Speakerphone



- Speakerphone only works on Bluetooth connection.
- To pick up and end a call, simply press the big button.

# **Key Specifications**



















- Fully charge your device via Micro USB cable before use.

Version: V3.0

Distance: Up to 10M (33ft) Protocol: A2DP/HST/HFP

Output power: 2.5W\*2 Respond frequency: 60Hz - 20KHz

Resolution: 65db SNR: 80db Mic: Yes

Battery type: Li-ion 800mAh, Rechargeable

Battery life: Up to 4 hours

Power input: DC 5V +/-5%, 500mAH

Input current: 500mAh max

Interface: 3.5mm cable, Micro USB Back LED: Green = Fully Charged

#### FCC WARNING

This device complies with Part 15 of the FCC Rules. Operation is subject to the following tw