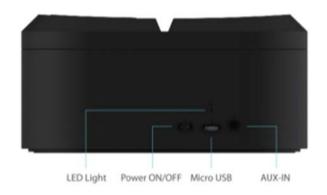

#### STEP 1 Turn On

#### STEP 2 Connect

O to Bluetooth setting of your device and select "Xoopar Turbo".

Battery type: Li-ion 800mAh, Rechargeable

Battery life: Up to 4 hours

Power input: DC 5V +/-5%, 500mAH

Input current: 500mAh max

Interface: 3.5mm cable, Micro USB Back LED: Green = Fully Charged