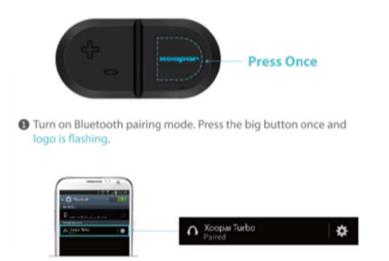

#### STEP 2 Connect

O to Bluetooth setting of your device and select "Xoopar Turbo".