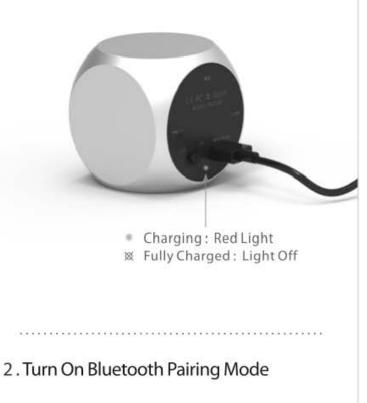

, Uscita elettrica 3W.Batteria ricaricabile integrata ai polimeri di litio, Fino a 4 ore di autonomia.
- ブルートゥースワイヤレステクノロジー、パソコン、 iPhone/iPad/iPad/Android/携帯プレーヤー対応、出力3W. 組み込み充 電式リチウムボリマー電池、4時間までプレータイム。
- 볼루투스 무선 기술,iPhone, iPad/Android/휴대폰 지원,출력 3와트,반복 충전이 가능한 리튬 폴리머 배터리 내장,4시간 이상 재생 가능.
- 篮牙无线技术,支持iPhone, iPad/iPod Touch/Android智能电话,输出功率3课,内置里聚合物电池,可连续播放4小时。
- 籃牙無線技術,支持iPhone,iPad/iPod Touch/Android smartphone, 輸出功率3W,內置裡聚合物電池,可連續播放4小時。

### **Bluetooth Specifictions**

Bluetooth Version: V 3.0 Working Distance: up to 10 m Speakerphone: Tornado only Output Power: 3W RMS Built-in Battery: 400 mAh Li-Polymer Recharge & Play time: 1 hr recharge, 4-hr play time Interface: Tornado - Micro USB (Charge), 3.5mm (Audio-in) Xquare2 - Micro USB (Charge & Audio)



# 1. Charging By Micro USB Cable



# Fower ON/OFF

# 3. Set Up Bluetooth & Connect



Go to Bluetooth setting of your device and select "Xquare 2"



## FCC WARNING

This device complies with Part 15 of the FCC Rules. Operation is subject to the following two conditions:

(1) This device may not cause harmful interference, and

(2) this device must accept any interference received, including interference that may cause undesired operation.

NOTE 1: Any changes or modifications to this unit not expressly approved by the party responsible for compliance could void the user's authority to operate the equipment.