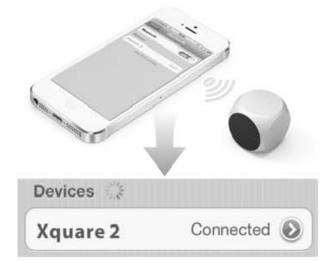

# 3. Set Up Bluetooth & Connect

Go to Bluetooth setting of your device and select "Xquare 2"