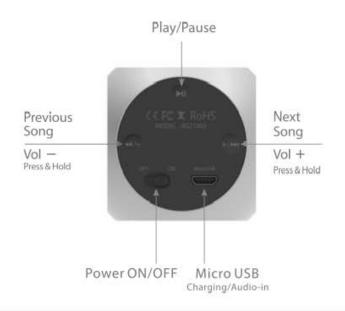

レステクノロジー、パソコン、 iPhone/iPad/iPad/Android/携帯プレーヤー対応、出力3W. 組み込み充 電式リチウムボリマー電池、4時間までプレータイム。
- 볼루투스 무선 기술,iPhone, iPad/Android/휴대폰 지원,출력 3와트,반복 충전이 가능한 리튬 폴리머 배터리 내장,4시간 이상 재생 가능.
- 篮牙无线技术,支持iPhone, iPad/iPod Touch/Android智能电话,输出功率3课,内置里聚合物电池,可连续播放4小时。
- 籃牙無線技術,支持iPhone,iPad/iPod Touch/Android smartphone, 輸出功率3W,內置裡聚合物電池,可連續播放4小時。

### **Bluetooth Specifictions**

Bluetooth Version: V 3.0 Working Distance: up to 10 m Speakerphone: Tornado only Output Power: 3W RMS Built-in Battery: 400 mAh Li-Polymer Recharge & Play time: 1 hr recharge, 4-hr play time Interface: Tornado - Micro USB (Charge), 3.5mm (Audio-in) Xquare2 - Micro USB (Charge & Audio)



# 1. Charging By Micro USB Cable



# Fower ON/OFF

# 3. Set Up Bluetooth & Connect



Go to Bluetooth setting of your device and select "Xquare 2"



## FCC WARNING

This device complies with Part 15 of the FCC Rules. Operation is subject to the following two conditions:

(1) This device may not cause harmful interference, and

(2) this device must accept any interference received, including interference that may cause undesired operation.

NOTE 1: Any changes or modifications to this unit not expressly approved by the party responsible for compliance could void the user's authority to operate the equipment.