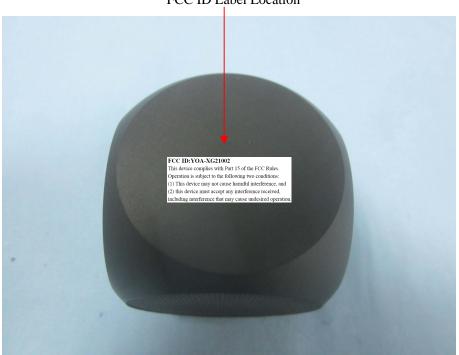

## **Proposed FCC ID Label Format**

| FCC ID:YOA-XG21002                                         |
|------------------------------------------------------------|
| This device complies with Part 15 of the FCC Rules.        |
| Operation is subject to the following two conditions:      |
| (1) This device may not cause harmful interference, and    |
| (2) this device must accept any interference received,     |
| including interference that may cause undesired operation. |

## **Proposed Label Location on EUT**

FCC ID Label Location