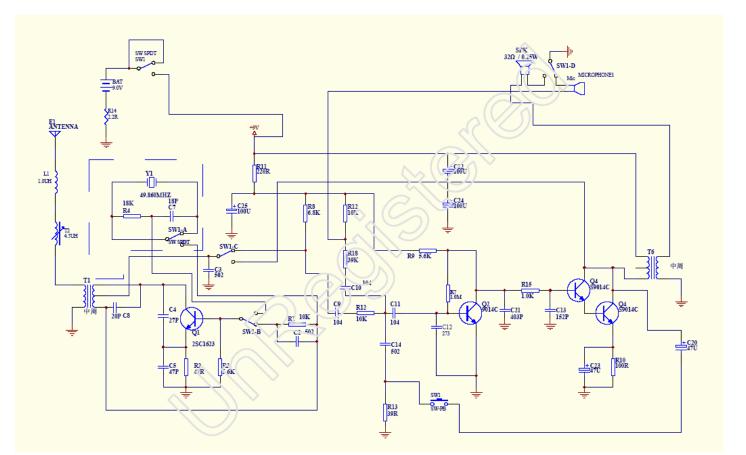

## FANBOY AND CHUMCHUM-WALKIE TALKIE circuit describe

First, in this circuit, when the switch in the middle as shown location, says in Q1, receiving state, T1, C4, C5, C8 etc ChaoZaiSheng detection circuit, this time, from the antenna above received signals, through Q1 T1, coupled to the audio signal after, detection by C9, R6, C11 coupled to Q2, via Q2, percentile, Q4 is prevented amplification push big speaker pronunciation.

Second, when the switch in the opposite position as shown in the launch, said state, pick up the head voice, clomipramine R18, 10, C11 coupled to Q2, via Q2, sound amplification percentile, Q4 is prevented, then coupled to the Q1. To mix with modulation, through a emitted by the antenna (T1 Q1, T1, C4, C5,

C8, SanDianShi Y1 composition capacitance oscillating frequency resonant, stand at 49.860 MHZ).

1064/DC/3

nqa

NO:30383