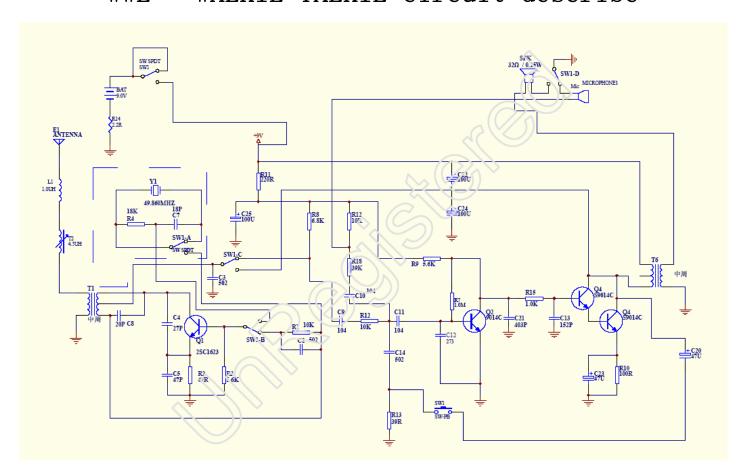

## WALKIE TALKIE circuit describe **WWE**

First, in this circuit, when the switch in the middle as shown location, says in Q1, receiving state, T1, C4, C5, C8 etc ChaoZaiSheng detection circuit, this time, from the antenna above received signals, through Q1 T1, coupled to the audio signal after, detection by C9, R6, C11 coupled to Q2, via Q2, percentile, Q4 is prevented amplification push big speaker pronunciation.

Second, when the switch in the opposite position as shown in the launch, said state, pick up the head voice, clomipramine R18, 10, C11 coupled to Q2, via Q2, sound amplification percentile, Q4 is prevented, then coupled to the Q1. To mix with modulation, through a emitted by the antenna (T1 Q1, T1, C4, C5,

E-mail:winly@pub.zhongshan.gd.cn

C8, SanDianShi Y1 composition capacitance oscillating frequency resonant, stand at 49.860 MHZ).