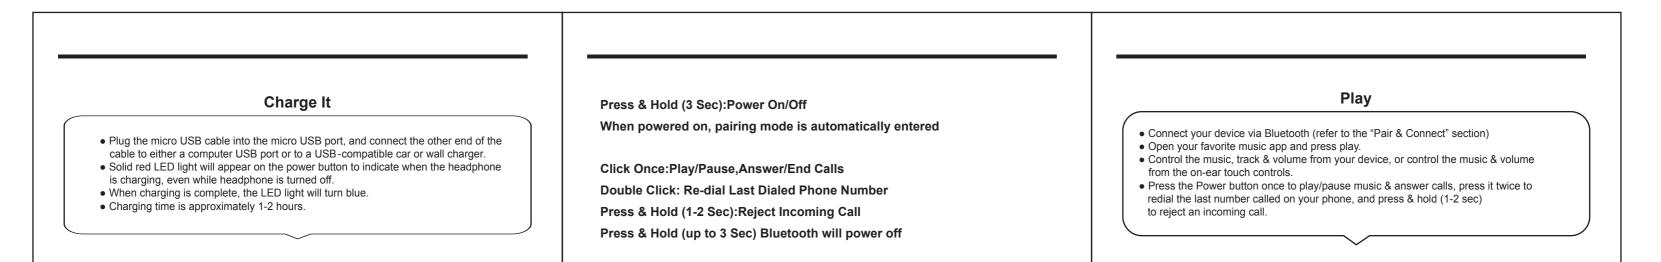

### **Headphone Specifications:**

Driver Unit Size: 40mm Frequency Response: 20Hz to 20KHz Impedence: 32Ω Sensitivity: 95-/+10%dB Mic Sensitivity: 58dB±3dB

Battery Information: Built-in Battery: Lithium Input: DC 5V/300mAH Battery Capacity : 300mAH Music playing time: Up to 5 hours\* Charging time: 1-2 Hours

# Bluetooth Information:

Bluetooth Specification: V3.0 Operating Distance: 10 Meters (Class  $\, \mathbb{I} \,$  ) System Requirements: Bluetooth-capable device Additional Connection Sources:

Power Source: Built-in rechargeable battery or via USB cable The Bluetooth® word mark and logos are registered trademarks owned by Bluetooth SIG, Inc., and any use of such marks by SHENZEN LISAIER TRONICS CO., LTD is under license. Other trademarks and trade names are those of their respective owners

#### NOTE:

Jazwares LLC. 1067 Shotgun Road Sunrise, Fl. 33326

This equipment has been tested and found to comply with the limits for a Class B digital device, pursuant to Part 15 of the FCC rules.

These limits are designed to provide reasonable protection against harmful interference in a residential installation. This equipment generates, uses and can radiate radio frequency energy and, if not installed and used in accordance with the instructions, may cause harmful interference to radio communications.

IMPORTANT: Please save this instruction sheet. It contains valuable product information. Frequency : 2.4GHz Compatible with most Apple iOS and Android devices FCC ID : YNIJAZWARES10029 This device complies with Part 15 of the ECC Bules. Operation is subject to the following two conditions: (1) this device may not cause harmful interference, and (2) this device must accept any interference received, BC including interference that may cause undesired operation Jazwares, 16A Crane Grove, London, N7 8LE, United Kingdom © 2016 Mattel. All Rights Reserved.

#### Features:

• Automatically reconnects with the last connected Bluetooth device. • Rechargeable battery provides up to 5 hours of continuous playback. • Built-in on-ear controls let you control your music,adjust the volume,and answer calls