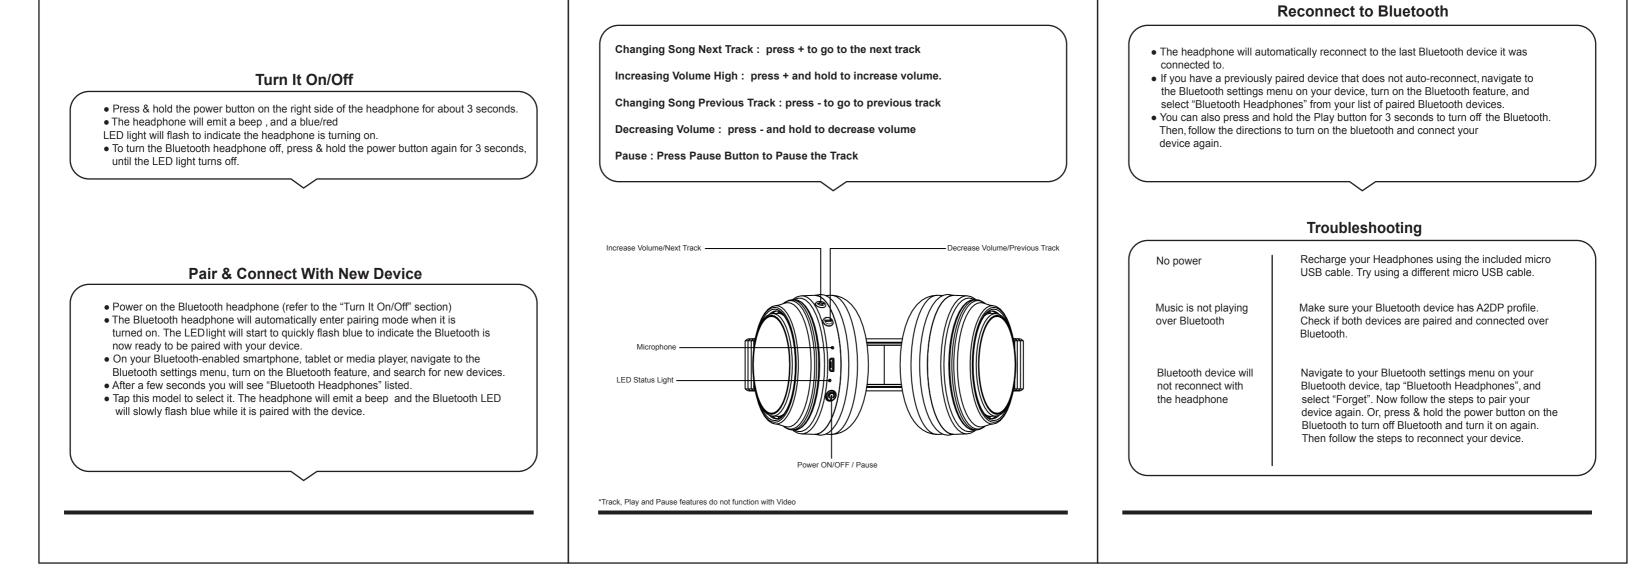

# Bluetooth Information:

Bluetooth Specification: V3.0 Operating Distance: 10 Meters (Class  $\, \mathbb{I} \,$  ) System Requirements: Bluetooth-capable device Additional Connection Sources:

Power Source: Built-in rechargeable battery or via USB cable The Bluetooth® word mark and logos are registered trademarks owned by Bluetooth SIG, Inc., and any use of such marks by SHENZEN LISAIER TRONICS CO., LTD is under license. Other trademarks and trade names are those of their respective owners

#### NOTE:

Jazwares LLC. 1067 Shotgun Road Sunrise, Fl. 33326

This equipment has been tested and found to comply with the limits for a Class B digital device, pursuant to Part 15 of the FCC rules.

These limits are designed to provide reasonable protection against harmful interference in a residential installation. This equipment generates, uses and can radiate radio frequency energy and, if not installed and used in accordance with the instructions, may cause harmful interference to radio communications.

IMPORTANT: Please save this instruction sheet. It contains valuable product information. Frequency : 2.4GHz Compatible with most Apple iOS and Android devices FCC ID : YNIJAZWARES10029 This device complies with Part 15 of the ECC Bules. Operation is subject to the following two conditions: (1) this device may not cause harmful interference, and (2) this device must accept any interference received, BC including interference that may cause undesired operation Jazwares, 16A Crane Grove, London, N7 8LE, United Kingdom © 2016 Mattel. All Rights Reserved.

#### Features:

• Automatically reconnects with the last connected Bluetooth device. • Rechargeable battery provides up to 5 hours of continuous playback. • Built-in on-ear controls let you control your music,adjust the volume,and answer calls