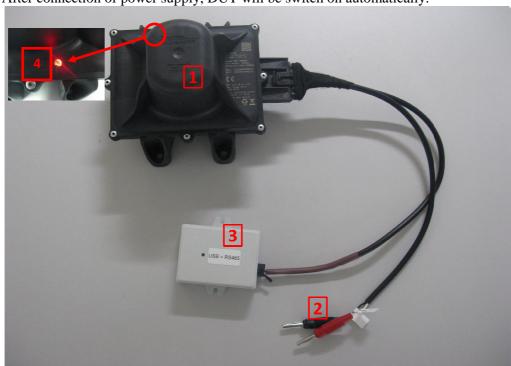

## 1. Setting up DUT.

DUT [1] shall be connected as this on Picture 1.

Red connector to supply (12V/24V) and black to GND [2],

Molex 8pin connector to RS485-USB converter [3].

[4] Status diode will show the used test mode optical.

After connection of power supply, DUT will be switch on automatically.

Picture 1: DUT with ancillary devices

## Please connect [2] connection to Power supply.