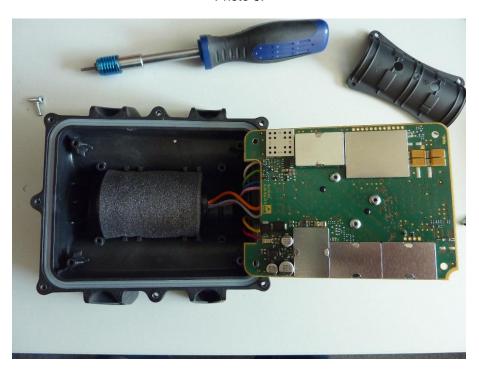

# Internal photos of the EUT

Photo 1:

Photo 2:

Photo 3:

Photo 4:

Photo 5:

Photo 6:

Photo 7: