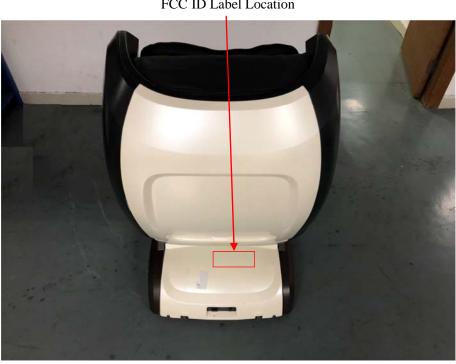

## **EXHIBIT 1 - PRODUCT LABELING**

## **Proposed FCC ID Label Format**

Massage Chair Model: EC-806H

Rated Input: 110-120V~ 60Hz

Rated Time: 15Min

Serial No.: Made In China

FCC ID:YMX-EC806H IC:7284A-EC806H

This device complies with Part 15 of the FCC Rules. Operation is subject to the following two conditions:

- (1) This device may not cause harmful interference, and
- (2) This device must accept any interference received, including interference that may cause undesired operation.

XIAMEN COMFORT SCIENCE & TECHNOLOGY GROUP CO.,LTD.

Specifications: Text is black in color and justified. Labels are printed in indelible ink on permanent adhesive silk-screened onto the EUT or shall be affixed at a conspicuous location on the EUT.

## **Proposed Label Location on EUT**



FCC ID Label Location