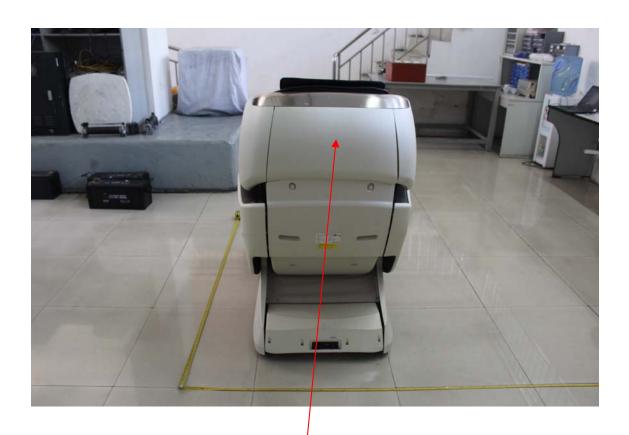

## Label and label location

Massage Chair Model:EC-628E

Input:110-120V~60Hz Power:200W

Max Time Rate:30Min

Serial No.: Made In China

FCC ID: YMX-EC628E

This device complies with Part 15 of the FCC Rules. Operation is subject to the following two conditions: (1) this device may not cause harmful interference, and (2) this device must accept any interference received, including interference that may cause undesired operation.

5cm

**Massage Chair** 

Model: CZ-710/Qi SE Input: 110-120V~60Hz

Power:200W

Max Time Rate: 30Min

Serial No.: Made In China

FCC ID : YMX-EC628E

This device complies with Part 15 of the FCC Rules. Operation is subject to the following two conditions: (1) this device may not cause harmful interference, and (2) this device must accept any interference received, including interference that may cause undesired operation.