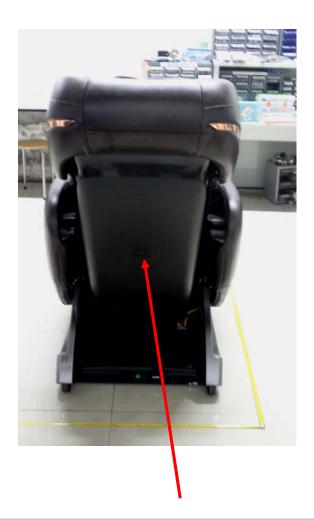

## Label and label location



## Massage Chair Model: EC-617D Power Input: 270W Serial No.: FCC ID: YMX-EC617D

Rating: 110-120V~ 60Hz Max Time Rate: 30 minutes

This device complies with Part 15 of the FCC Rules. Operation is subject to the following two conditions: (1) this device may not cause harmful interference, and (2) this device must accept any interference received, including interference that may cause undesired operation.



Conforms to UL STD 1647 Certified to CSA STD C22.2 No.68

3102162 Made in China

XIAMEN COMFORT SCIENCE&TECHNOLOGY GROUP CO., LTD

## Massage Chair

Model: CZ-630 Rating: 110-120V~ 60Hz Power Input: 270W Max Time Rate: 30 minutes Serial No.: FCC ID: YMX-EC617D

This device complies with Part 15 of the FCC Rules. Operation is subject to the following two conditions: (1) this device may