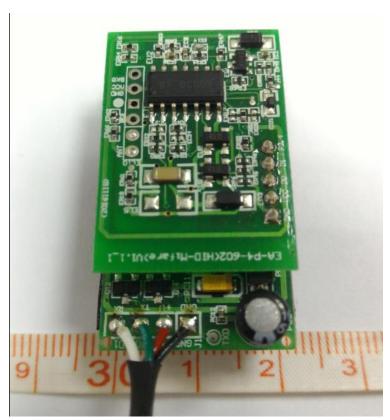

Full Assembly – Top View

Full Assembly – Bottom View

Full Assembly – Side View

Full Assembly – Side View

Full Assembly – Top View

Full Assembly – Bottom View (Shield Removed)

Full Assembly – Bottom View (Shield Removed)