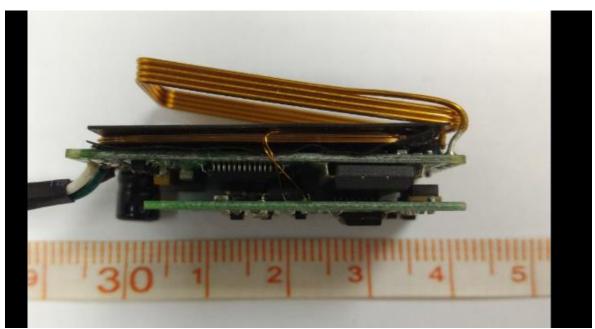

Full Assembly – Top View

Full Assembly – Bottom View

Full Assembly – Side View

Full Assembly – Side View

Full Assembly – Top View

Full Assembly – Bottom View (Shield Removed)

Full Assembly – Bottom View (Shield Removed)