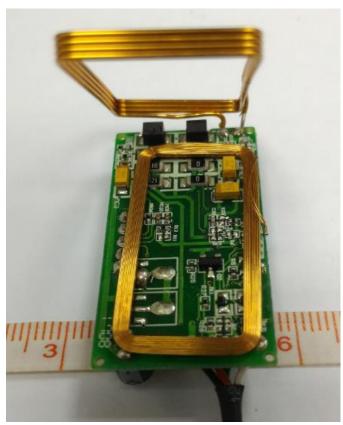

Full Assembly – Top View

Full Assembly – Bottom View

Full Assembly – Side View

Full Assembly – Side View

Full Assembly – Top View

Full Assembly – Bottom View (Shield Removed)

Full Assembly – Bottom View (Shield Removed)

Full Assembly – Bottom View (Shield Removed)

Low Frequency PCA with Antenna – Bottom View

Low Frequency PCA with Antenna – Bottom View

High Frequency PCA – Top View

High Frequency PCA – Top View

High Frequency PCA – Top View