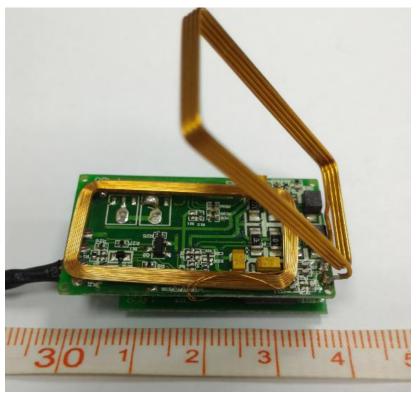

Full Assembly – Top View

Full Assembly – Bottom View

Full Assembly – Side View

Full Assembly – Side View

Full Assembly – Top View

Full Assembly – Bottom View (Shield Removed)

Full Assembly – Bottom View (Shield Removed)

Full Assembly – Bottom View (Shield Removed)

Low Frequency PCA with Antenna – Bottom View

Low Frequency PCA with Antenna – Bottom View

High Frequency PCA – Top View

High Frequency PCA – Top View

High Frequency PCA – Top View