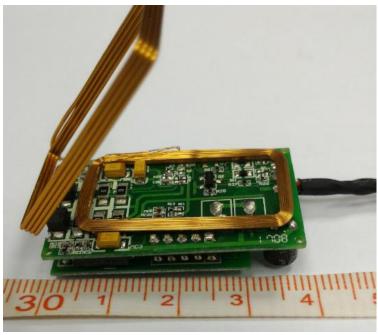

Full Assembly – Top View

Full Assembly – Bottom View

Full Assembly – Side View

Full Assembly – Side View

Full Assembly – Top View

Full Assembly – Bottom View (Shield Removed)

Full Assembly – Bottom View (Shield Removed)

Full Assembly – Bottom View (Shield Removed)

Low Frequency PCA with Antenna – Bottom View

Low Frequency PCA with Antenna – Bottom View

High Frequency PCA – Top View

High Frequency PCA – Top View

High Frequency PCA – Top View