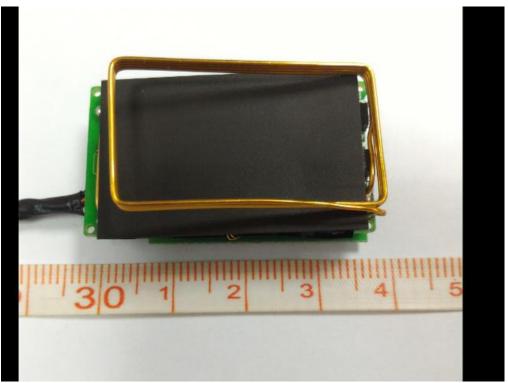

Full Assembly – Top View

Full Assembly – Bottom View

Full Assembly – Side View

Full Assembly – Side View

Full Assembly – Top View

Full Assembly – Bottom View (Shield Removed)

Full Assembly – Bottom View (Shield Removed)