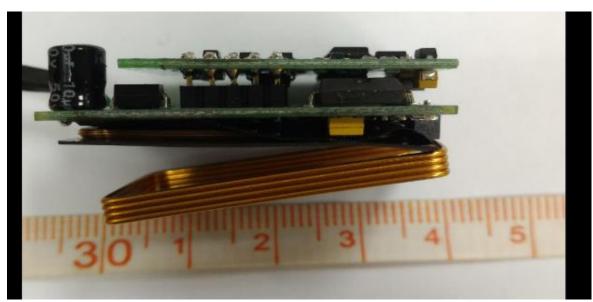

Full Assembly – Top View

Full Assembly – Bottom View

Full Assembly – Side View

Full Assembly – Side View

Full Assembly – Top View

Full Assembly – Bottom View (Shield Removed)

Full Assembly – Bottom View (Shield Removed)