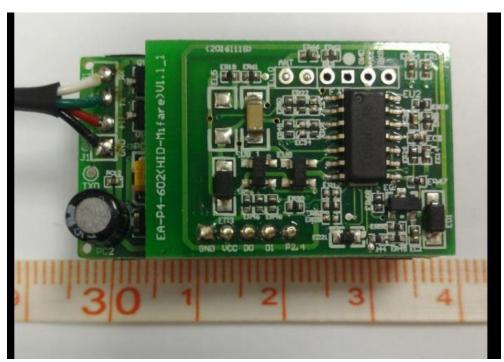

Full Assembly – Bottom View (Shield Removed)

Low Frequency PCA with Antenna – Bottom View

Low Frequency PCA with Antenna – Bottom View

High Frequency PCA – Top View

High Frequency PCA – Top View

High Frequency PCA – Top View

High Frequency PCA – Bottom View

High Frequency PCA – Side View

High Frequency PCA – Side View

High Frequency PCA – Side View

High Frequency PCA – Side View

Low Frequency PCA – Top View

Low Frequency PCA – Bottom View