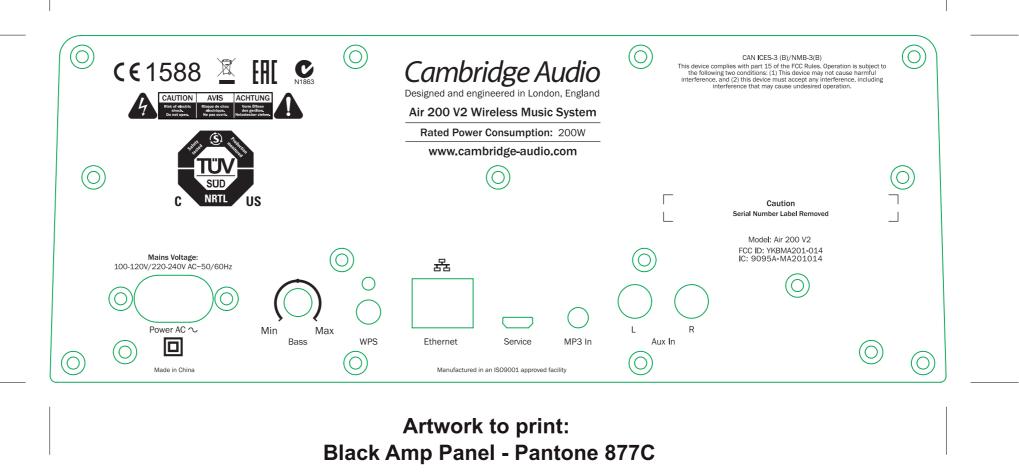

| Dimensions | Drawing No. | Drawing Title             | Colour Definition | Revision and Date                                                                                                 |
|------------|-------------|---------------------------|-------------------|-------------------------------------------------------------------------------------------------------------------|
|            | AP33244/3   | CA0747 Rear Panel Artwork | Pantone 877C      | 1. 25.02.14: Origina                                                                                              |
|            | Drawn       |                           |                   | 2. 26.02.14: Added CE1588 and Updated Mains Voltage.<br>3. 26.03.14: Added 'CAN ICES-3 (B)/NMB-3(B)' ,'NRTL logo' |
|            | IVAN        |                           |                   |                                                                                                                   |
| Scale      | Checked     | Special Instructions      | Material          |                                                                                                                   |
| 1:1        |             |                           |                   |                                                                                                                   |
| Barcode    | Signed Off  |                           |                   |                                                                                                                   |
| N/A        |             |                           |                   |                                                                                                                   |