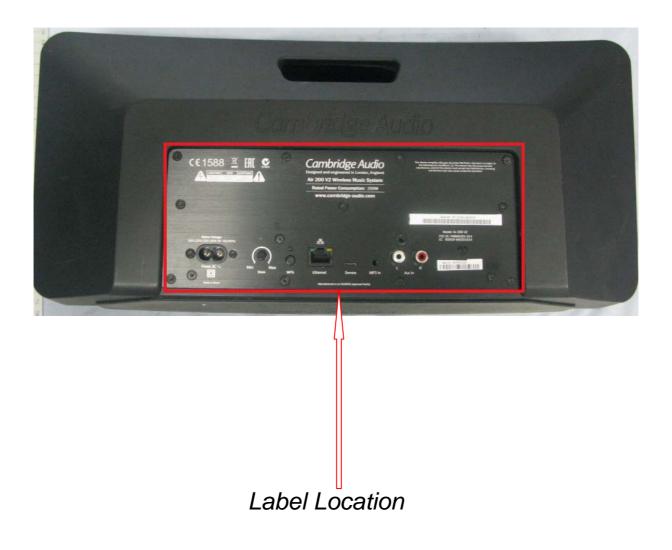

| Dimensions | Drawing No. | Drawing Title             | Colour Definition | Revision and Date                                                                                                 |
|------------|-------------|---------------------------|-------------------|-------------------------------------------------------------------------------------------------------------------|
|            | AP33244/3   | CA0747 Rear Panel Artwork | Pantone 877C      | 1. 25.02.14: Origina                                                                                              |
|            | Drawn       |                           |                   | 2. 26.02.14: Added CE1588 and Updated Mains Voltage.<br>3. 26.03.14: Added 'CAN ICES-3 (B)/NMB-3(B)' ,'NRTL logo' |
|            | IVAN        |                           |                   |                                                                                                                   |
| Scale      | Checked     | Special Instructions      | Material          |                                                                                                                   |
| 1:1        |             |                           |                   |                                                                                                                   |
| Barcode    | Signed Off  |                           |                   |                                                                                                                   |
| N/A        |             |                           |                   |                                                                                                                   |