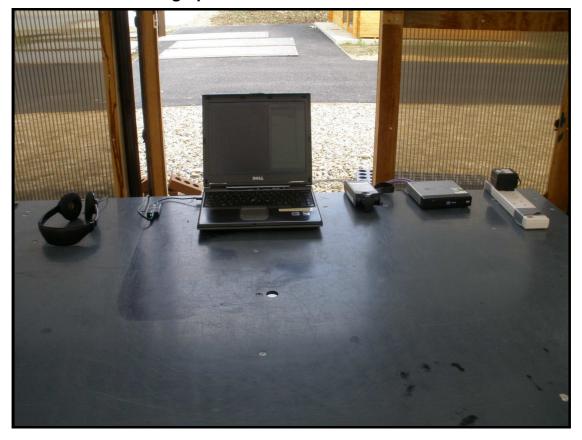

## FCC ID: YKBDMXS006

**Test Report** 

Page:

2 of 3

Photograph 1 Conducted Emissions - Front

Photograph 2 Conducted Emissions - Back

This report shall not be reproduced except in full, without the written approval of: dB Technology (Cambridge) Ltd.