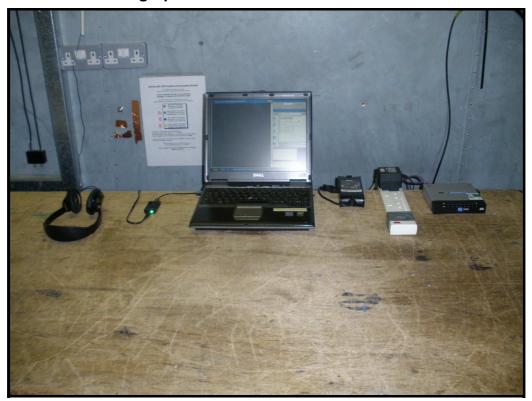

## FCC ID: YKBDMXS006

**Test Report** 

Page:

2 of 3

Photograph 1 Conducted Emissions - Front

Photograph 2 Conducted Emissions - Back

This report shall not be reproduced except in full, without the written approval of: dB Technology (Cambridge) Ltd.