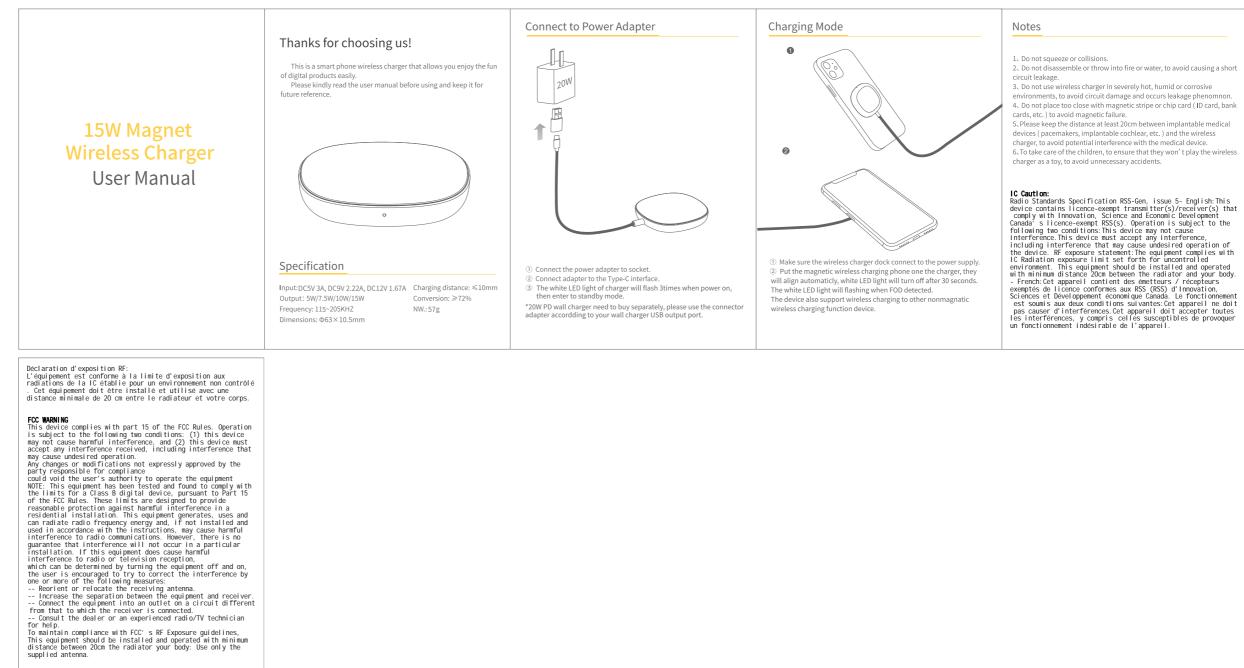

supplied antenna.

The involved images are sketch maps, the final product as per the material subjects.Includes: wireless charger,USB output port, user's manual.

| 3-608LC070602A0001 |  |  |
|--------------------|--|--|
|                    |  |  |
| 2020.10.23         |  |  |
|                    |  |  |