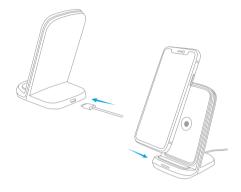

## **Using your Fast Wireless Charging Stand**

- 1 Power up your Wireless Charging Stand using provided USB-C Cable and power supply ONLY. Plug in the USB-C cable into the "USB-C" port as shown on the image.
- 2 Place your Qi-enabled device on the Wireless Charging Stand.