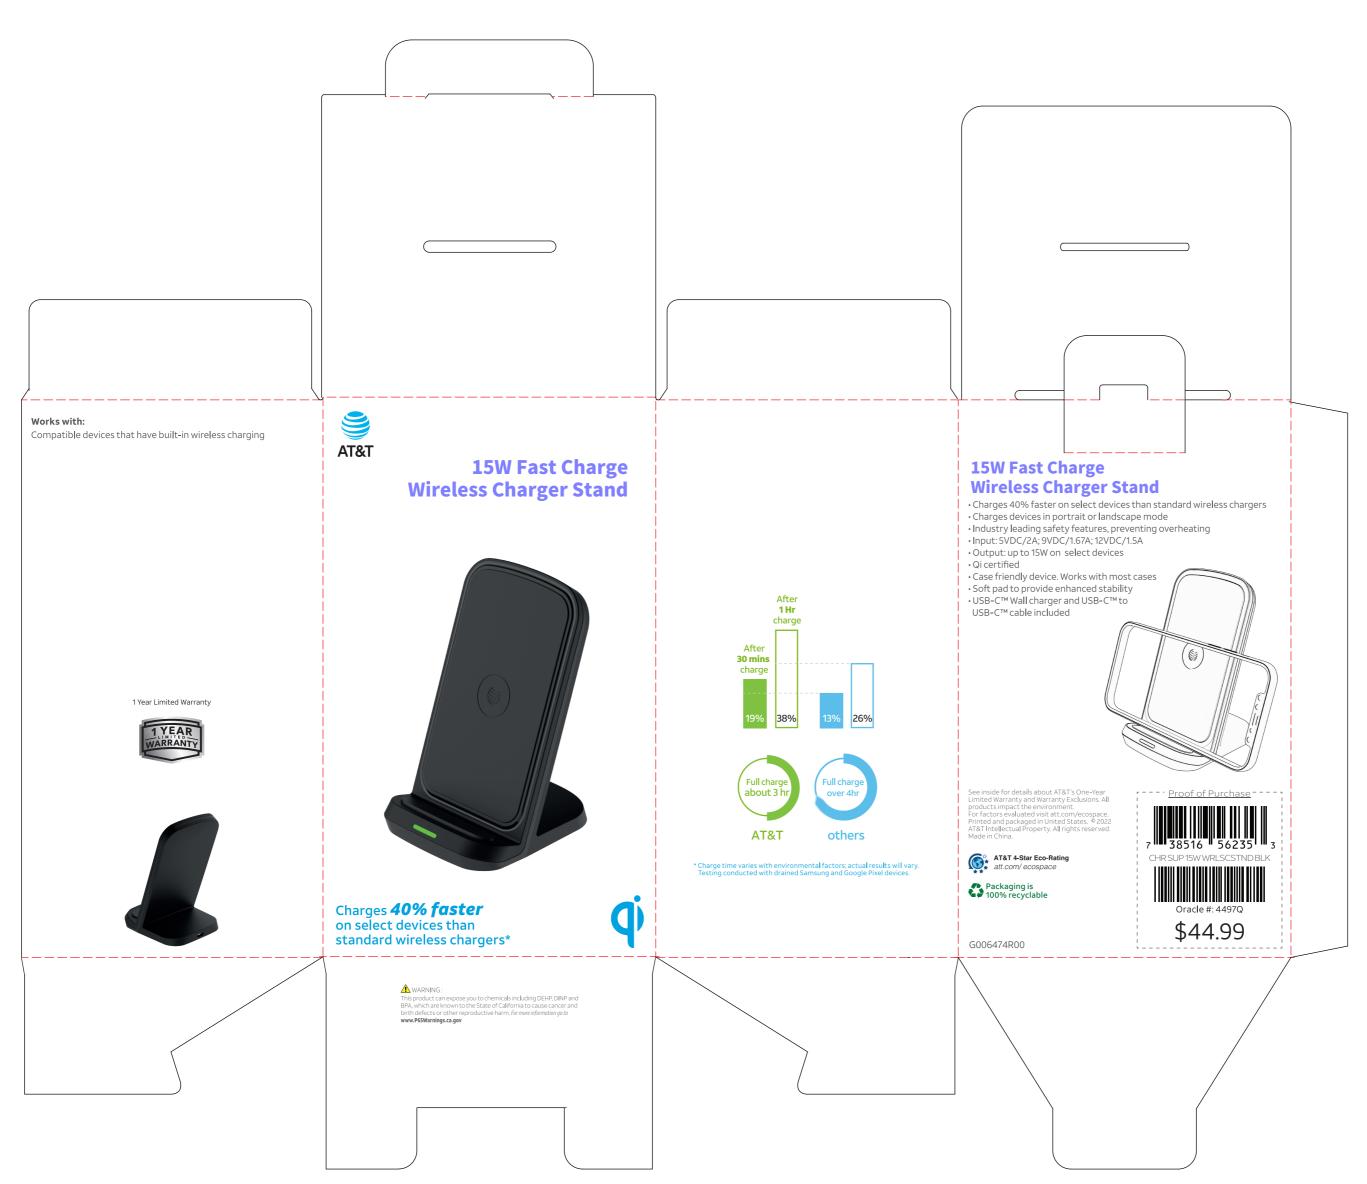

## **Specifications**

Input: 5VDC/2A; 9VDC/1.67A;12VDC/1.5A

Output: up to 15W

Charging Distance: 5mm-6mm

F000222R00

# **User Manual**

15W Fast Charge Wireless Charger Stand

WARNING: Any metallic/conductive object between device and wireless charging pad will cause and ERROR (i.e. metallic plate)

Dieline#: SCNCN0061

ATT 15W Premium Wireless Charging Stand

Size:88\*80\*148mm

Dieline#: SCNCN0061

ATT 15W Premium Wireless Charging Stand

Size:88\*80\*148mm