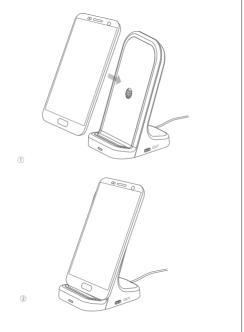

## Charging Mode

- Power on: LED light is not on.
- Standby: no LED light.
- ③ Charging: Indicator blue light flashes three times and go out, then enter into standby mode.
- (4) FOD: Wireless charging detected metal foreign body, LED red light flashing.
- (§) When this product is used to charge the mobile phone with wireless charging, the indicator light will not turn on when the phone is fully charged. If the phone is not removed for a long time, the phone will keep the power at 100% (supplementary charging)