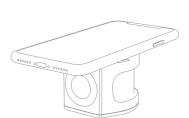

## Dieline#:SCPCN0016

ATT Wireless Charger+ Apple Watch Power Bank bundle

Size:110\*57\*133.4mm

### AT&T Power Drum Wireless Charger & Apple Watch Power Bank

Apple Watch Series 3, Apple Watch Series 2, Apple Watch Series 1, and Apple Watch (1st generation)

- 2-in-1 Portable Charger, charges an Apple Watch and
- Qi enabled wireless device simultaneously
- 3000 mAh capacity battery
- Built-in magnetic charging module for Apple Watch
- $\bullet \, {\sf Nightstand\, Mode\, allows\, Apple\, Watch\, to\, be\, used\, in}$ Alarm Mode while charging
- LED Charge Indicators
- Input: Micro USB 5VDC/2A; 9VDC/2A
- Output: up to 10W on select wireless charging devices and up to 5W on Apple Watch
- Soft pad provides a stable surface for device

# **AT&T Power Drum**

Wireless Charger & Apple Watch Power Bank 3,000mAh Battery

Tested and certified by AT&T

**WATCH** 