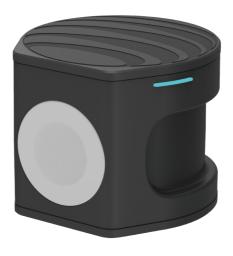

### AT&T Power Drum Wireless Charger & Apple Watch Power Bank

Apple Watch Series 3, Apple Watch Series 2, Apple Watch Series 1, and Apple Watch (1st generation)

- 2-in-1 Portable Charger, charges an Apple Watch and
- Qi enabled wireless device simultaneously
- 3000 mAh capacity battery
- Built-in magnetic charging module for Apple Watch
- $\bullet \, {\sf Nightstand\, Mode\, allows\, Apple\, Watch\, to\, be\, used\, in}$ Alarm Mode while charging
- LED Charge Indicators
- Input: Micro USB 5VDC/2A; 9VDC/2A
- Output: up to 10W on select wireless charging devices and up to 5W on Apple Watch
- Soft pad provides a stable surface for device

# **AT&T Power Drum**

Wireless Charger & Apple Watch Power Bank 3,000mAh Battery

Tested and certified by AT&T

**WATCH** 