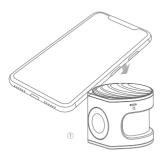

## Charging Mode

- Make sure the wireless charger dock connect to the power supply.
- ② Put the Qi-enabled smart phone properly on the transmitter, the indicator light become blue and start charging. The device enter to standby mode when take away the phone from charging pad.
- ③ When press the on/off button, the output of Apple watch is 5V/1A max, when the wireless charger with load (phones), the wireless charging output support 5W/7.5W/10W.
- Micro USB with fast charging input, compatible with QC protocol, it
  support 5V/2A or 9V/2A input. When the wireless charger and Apple
  watch and power bank with power supply, the wireless charger will be
  the priority.