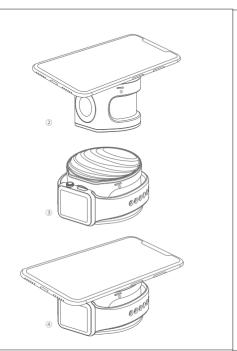

## Charging Mode

- Make sure the wireless charger dock connect to the power supply.
- ② Put the Qi-enabled smart phone properly on the transmitter, the indicator light become blue and start charging. The device enter to standby mode when take away the phone from charging pad.
- ③ When press the on/off button, the output of Apple watch is 5V/1A max, when the wireless charger with load (phones), the wireless charging output support 5W/7.5W/10W.
- Micro USB with fast charging input, compatible with QC protocol, it
  support 5V/2A or 9V/2A input. When the wireless charger and Apple
  watch and power bank with power supply, the wireless charger will be
  the priority.