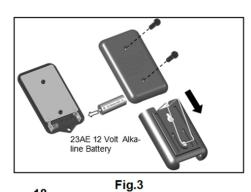

## Replacing Remote Control Battery:

When the battery of the hand held Remote Control is low, the indicator light will become dim and/or the range of the mote Control will diminish. To replace the battery, remove the battery cover from the Remote Control as shown in Fig 3. Replace with a 23AE 12 volt alkaline battery with polarity shown in