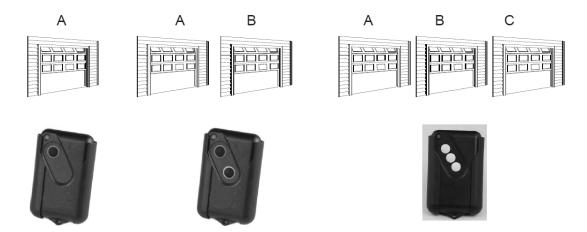

1-button to 3-button remote can be used to control up to 3 garage door openers simultaneously.