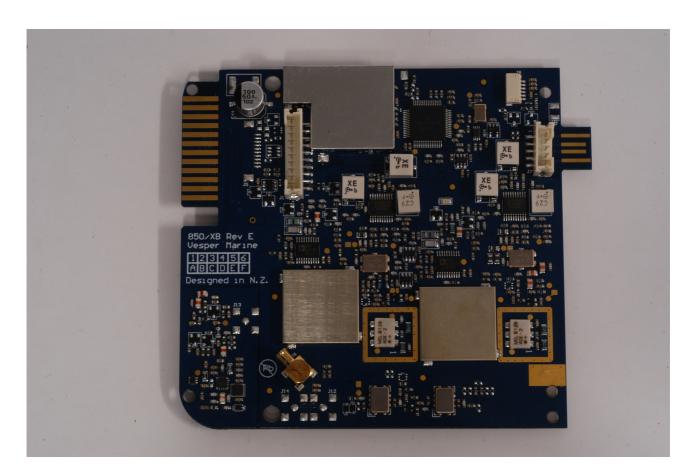

## WMX850 AIS Engine

WMX850 AIS Engine – Top side (Shields removed)

WMX850 AIS Engine – Top side (Shields fitted)

WMX850 AIS Engine – Bottom side