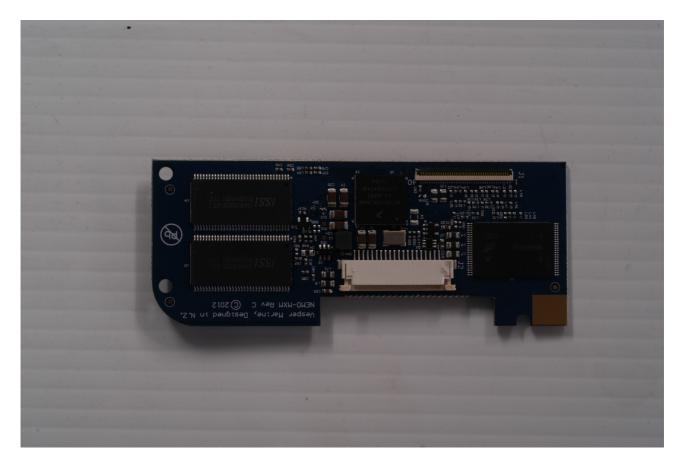

### **XB User Interface Processor**

XB User Interface Processor – Top side

XB User Interface Processor – Bottom side

XB User Interface Processor (WiFi Shield Loaded) - Bottom side