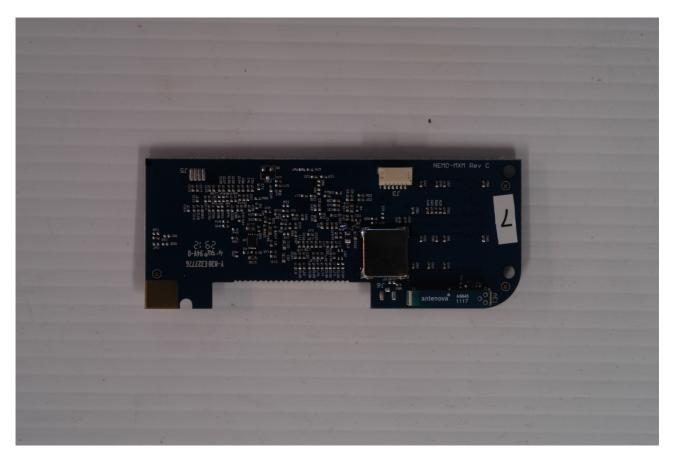

### **XB User Interface Processor**

XB User Interface Processor – Top side

XB User Interface Processor – Bottom side

XB User Interface Processor (WiFi Shield Loaded) - Bottom side