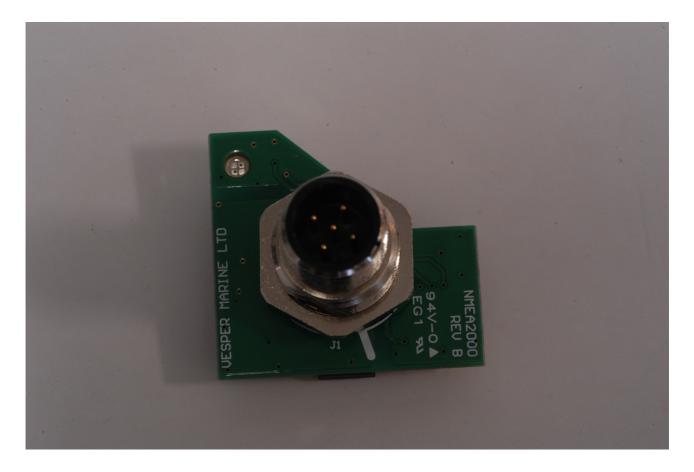

## NMEA 2000 Interface

NMEA 2000 Interface - Bottom Side

NMEA 2000 Interface – Top Side