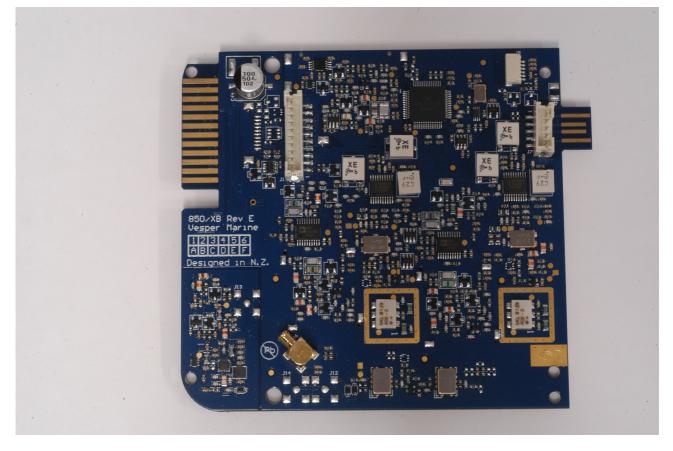

## WMX850 AIS Engine

WMX850 AIS Engine – Top side (Shields removed)

WMX850 AIS Engine – Top side (Shields fitted)

WMX850 AIS Engine – Bottom side