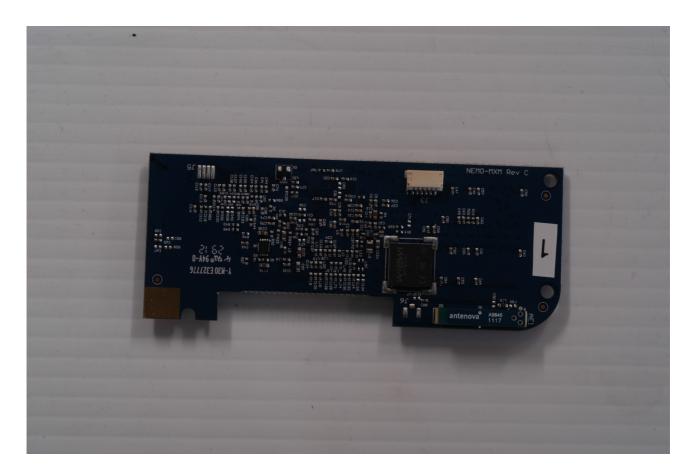

### **XB User Interface Processor**

XB User Interface Processor – Top side

XB User Interface Processor – Bottom side

XB User Interface Processor (WiFi Shield Loaded) - Bottom side