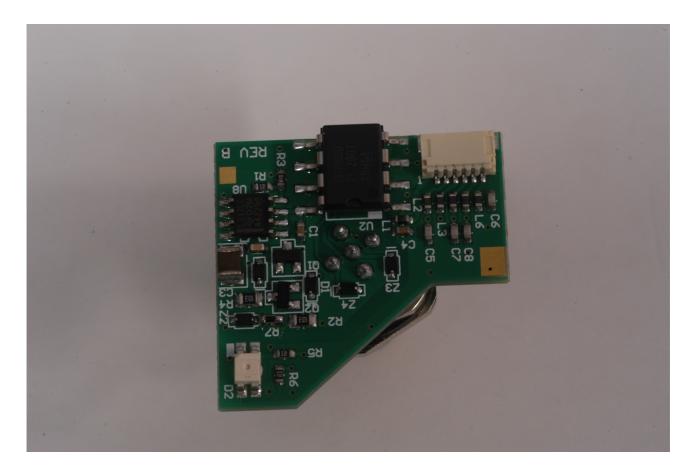

### **XB User Interface Processor**

XB User Interface Processor – Top side

XB User Interface Processor – Bottom side

XB User Interface Processor (WiFi Shield Loaded) - Bottom side