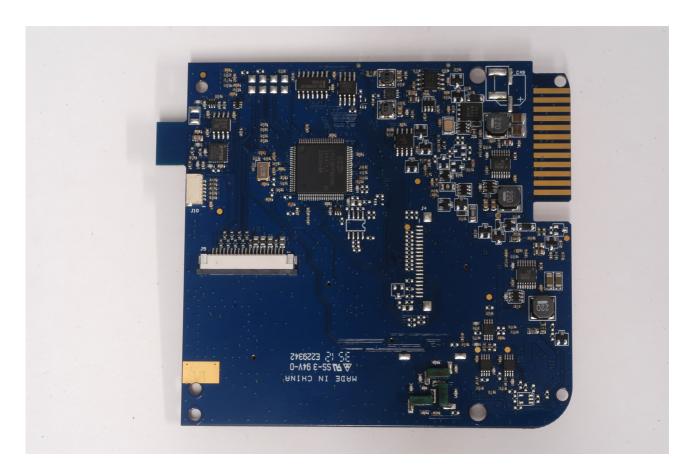

## WMX850 AIS Engine

WMX850 AIS Engine – Top side (Shields removed)

WMX850 AIS Engine – Top side (Shields fitted)

WMX850 AIS Engine – Bottom side