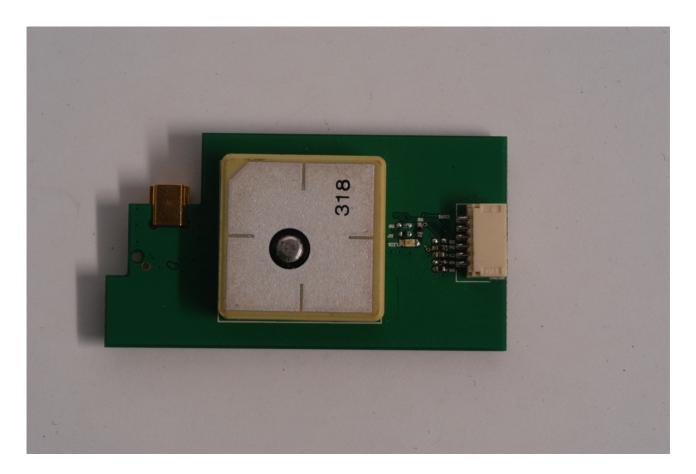

# **GPS Module**

GPS Module – Top Side

GPS Module (Shield Removed) - Bottom Side