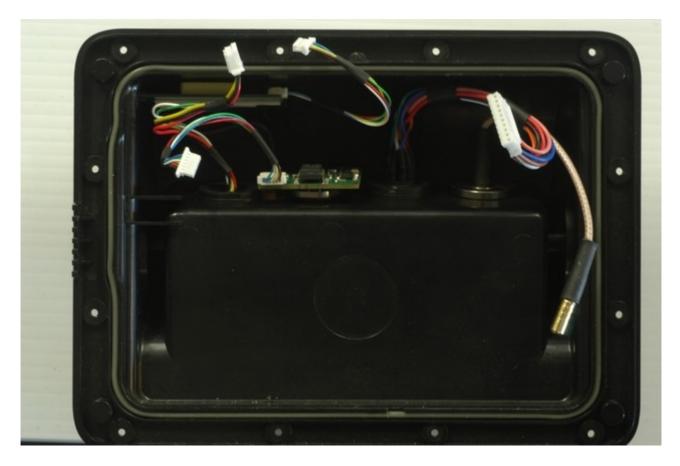

| General Public                                       |  |
| Enclosure             | lpx7                                                 |  |
| Wireless connectivity | 802.11 b/g (XB9000 and XB8000 only)                  |  |

\*XB-6000 is a deconfigured variant of the XB-8000 as it does not include the User Interface Processor board but is otherwise identical.

# Internal Photos – Modules, PCB Assemblies

# **GPS Module**



GPS Module – Top Side



GPS Module (Shield Removed) - Bottom Side

## Vesper Marine



GPS Module (Shield Fitted) - Bottom Side

# **LCD Module**



LCD Module – Front



LCD Module – Rear

# Internal Photos – Assembly stack up

## WatchMate Vision (XB9000)



WatchMate Vision (XB9000) – Front LCD and User Interface assembly

#### 09/07/12

# Vesper Marine



WatchMate Vision (XB9000) – Rear GPS and External Connectors

#### 09/07/12

# Vesper Marine



WatchMate Vision (XB9000) – Internal Connector Assembly

### XB-8000 / XB-6000



XB-8000 – Rear AIS Engine and User Interface Processor

Note, XB-6000 is as shown but without the XB User Interface Processor

## Vesper Marine



XB-8000 – Internal Connector assembly

Note, XB-6000 is as shown but without the XB User Interface Processor