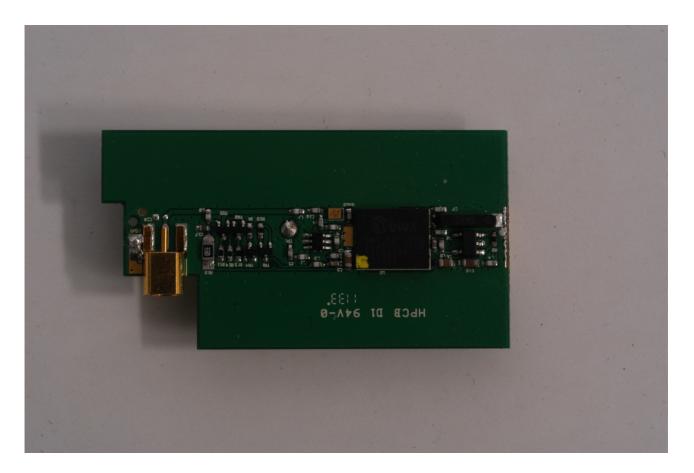

# **GPS Module**

GPS Module – Top Side

GPS Module (Shield Removed) - Bottom Side