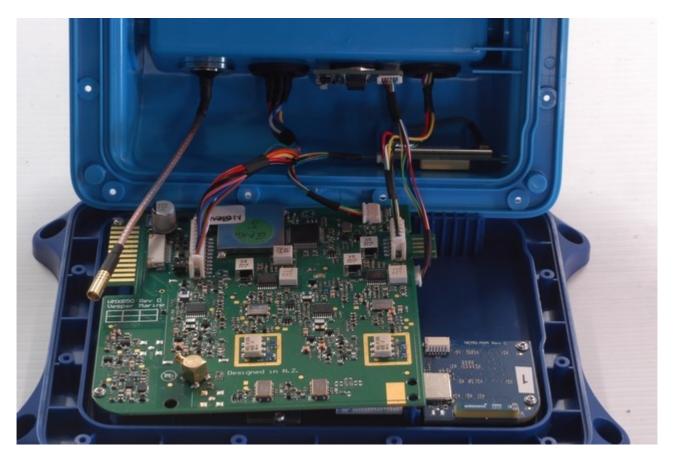

## Vesper Marine

XB-8000 – Internal Connector assembly

Note, XB-6000 is as shown but without the XB User Interface Processor