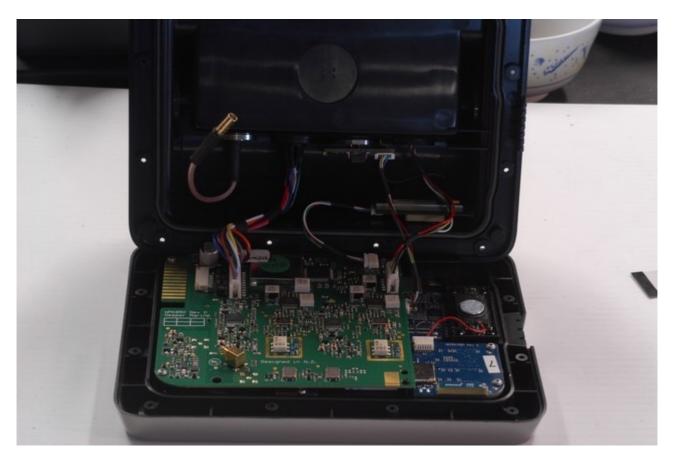

## Vesper Marine

XB-8000 – Internal Connector assembly

Note, XB-6000 is as shown but without the XB User Interface Processor