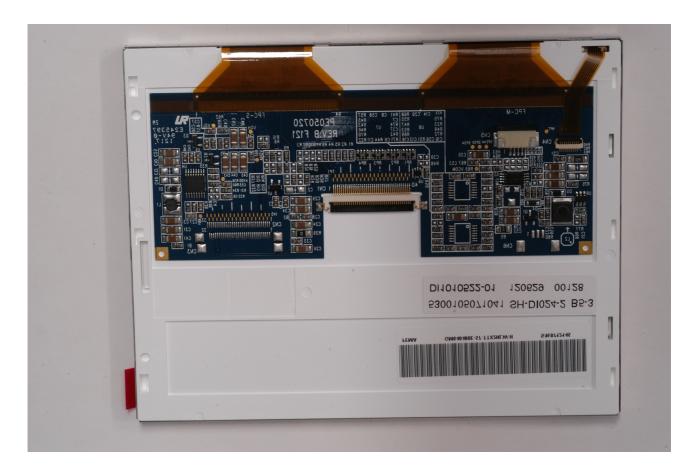

|  |
| Channel Spacing       | 25kHz                                                |  |
| Temperature Range     | -25 - +55 deg C                                      |  |
| Intended Users        | General Public                                       |  |
| Enclosure             | lpx7                                                 |  |
| Wireless connectivity | 802.11 b/g (XB9000 and XB8000 only)                  |  |

\*XB-6000 is a deconfigured variant of the XB-8000 as it does not include the User Interface Processor board but is otherwise identical.

# Internal Photos – Modules, PCB Assemblies

# **GPS Module**



GPS Module – Top Side



GPS Module (Shield Removed) - Bottom Side

## Vesper Marine



GPS Module (Shield Fitted) - Bottom Side

# **LCD Module**



LCD Module – Front



LCD Module – Rear

# Internal Photos – Assembly stack up

## WatchMate Vision (XB9000)



WatchMate Vision (XB9000) – Front LCD and User Interface assembly

#### 09/07/12

# Vesper Marine



WatchMate Vision (XB9000) – Rear GPS and External Connectors

#### 09/07/12

# Vesper Marine



WatchMate Vision (XB9000) – Internal Connector Assembly

### XB-8000 / XB-6000



XB-8000 – Rear AIS Engine and User Interface Processor

Note, XB-6000 is as shown but without the XB User Interface Processor

## Vesper Marine



XB-8000 – Internal Connector assembly

Note, XB-6000 is as shown but without the XB User Interface Processor