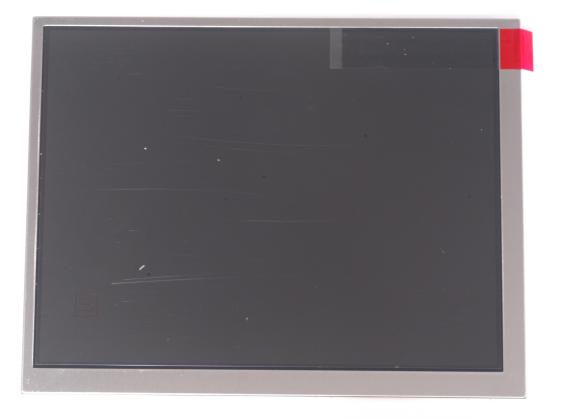

|  |
| Channel Spacing       | 25kHz                                                |  |
| Temperature Range     | -25 - +55 deg C                                      |  |
| Intended Users        | General Public                                       |  |
| Enclosure             | lpx7                                                 |  |
| Wireless connectivity | 802.11 b/g (XB9000 and XB8000 only)                  |  |

\*XB-6000 is a deconfigured variant of the XB-8000 as it does not include the User Interface Processor board but is otherwise identical.

# Internal Photos – Modules, PCB Assemblies

# **GPS Module**



GPS Module – Top Side



GPS Module (Shield Removed) - Bottom Side

## Vesper Marine



GPS Module (Shield Fitted) - Bottom Side

# **LCD Module**



LCD Module – Front



LCD Module – Rear

# Internal Photos – Assembly stack up

## WatchMate Vision (XB9000)



WatchMate Vision (XB9000) – Front LCD and User Interface assembly

#### 09/07/12

# Vesper Marine



WatchMate Vision (XB9000) – Rear GPS and External Connectors

#### 09/07/12

# Vesper Marine



WatchMate Vision (XB9000) – Internal Connector Assembly

### XB-8000 / XB-6000



XB-8000 – Rear AIS Engine and User Interface Processor

Note, XB-6000 is as shown but without the XB User Interface Processor

## Vesper Marine



XB-8000 – Internal Connector assembly

Note, XB-6000 is as shown but without the XB User Interface Processor