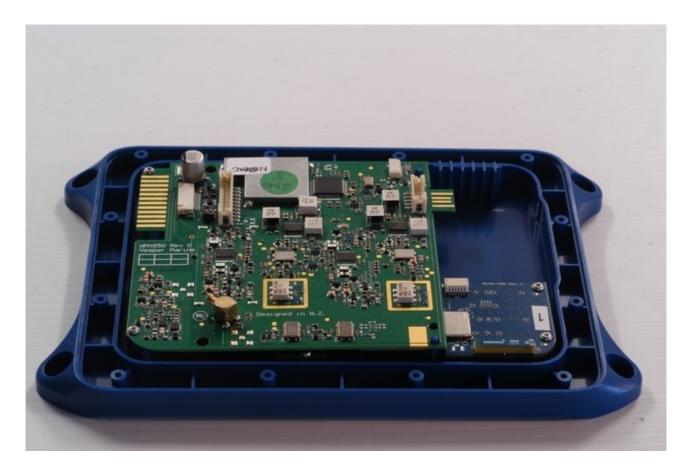

### XB-8000 / XB-6000

XB-8000 – Rear AIS Engine and User Interface Processor

Note, XB-6000 is as shown but without the XB User Interface Processor