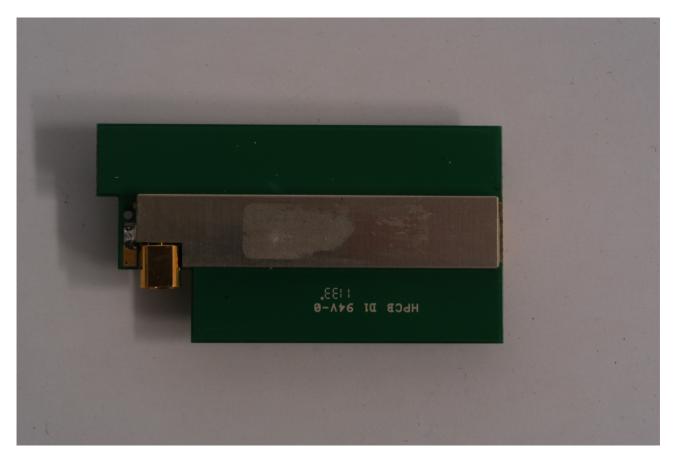

|  |
| Modulation Technique  | FM GMSK                                              |  |
| Channel Spacing       | 25kHz                                                |  |
| Temperature Range     | -25 - +55 deg C                                      |  |
| Intended Users        | General Public                                       |  |
| Enclosure             | lpx7                                                 |  |
| Wireless connectivity | 802.11 b/g (XB9000 and XB8000 only)                  |  |

\*XB-6000 is a deconfigured variant of the XB-8000 as it does not include the User Interface Processor board but is otherwise identical.

# Internal Photos – Modules, PCB Assemblies

# **GPS Module**



GPS Module – Top Side



GPS Module (Shield Removed) - Bottom Side

## Vesper Marine



GPS Module (Shield Fitted) - Bottom Side

# **LCD Module**



LCD Module – Front



LCD Module – Rear

# Internal Photos – Assembly stack up

## WatchMate Vision (XB9000)



WatchMate Vision (XB9000) – Front LCD and User Interface assembly

#### 09/07/12

# Vesper Marine



WatchMate Vision (XB9000) – Rear GPS and External Connectors

#### 09/07/12

# Vesper Marine



WatchMate Vision (XB9000) – Internal Connector Assembly

### XB-8000 / XB-6000



XB-8000 – Rear AIS Engine and User Interface Processor

Note, XB-6000 is as shown but without the XB User Interface Processor

## Vesper Marine



XB-8000 – Internal Connector assembly

Note, XB-6000 is as shown but without the XB User Interface Processor