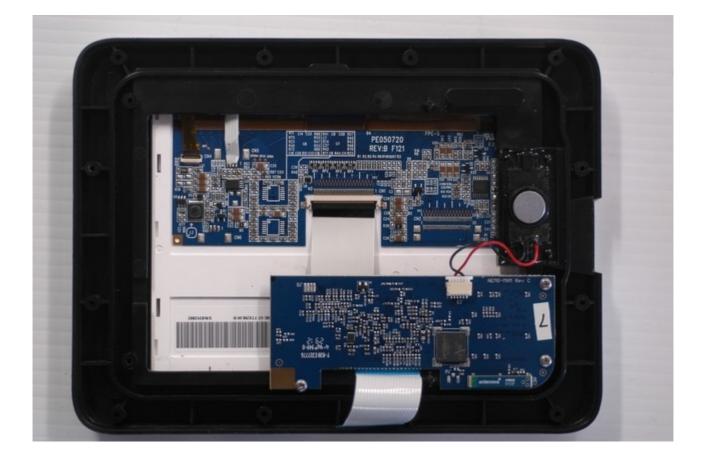

## WatchMate Vision (XB9000)

WatchMate Vision (XB9000) – Front LCD and User Interface assembly