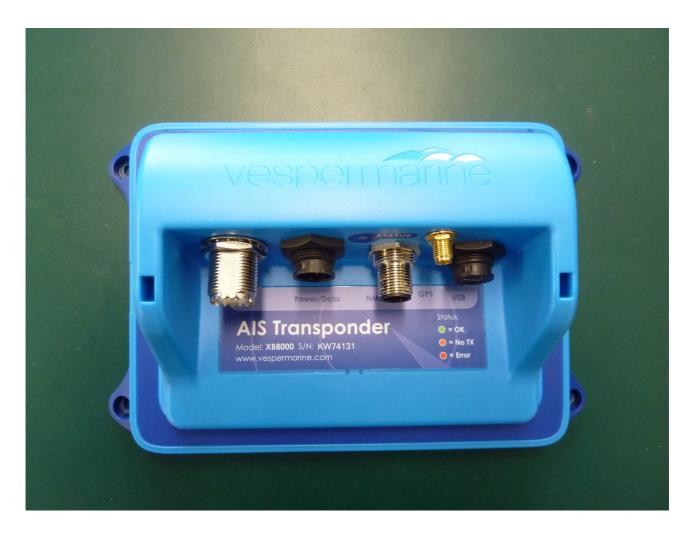

### XB-8000 / XB-6000

XB-8000 / XB-6000 - Connector View

XB-8000 / XB-6000 - Front View

XB-8000 / XB-6000 - Top View

XB-8000 / XB-6000 - Side 1 View

XB-8000 / XB-6000 - Side 2 View

XB-8000 / XB-6000 - Bottom View