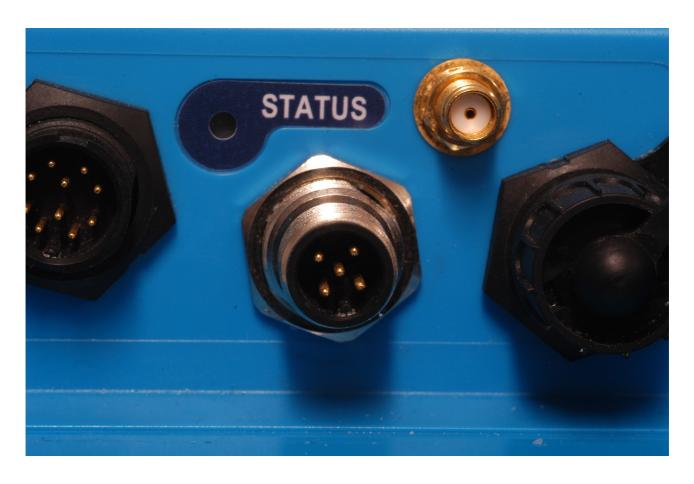

|  |  |
| Modulation Technique  | FM GMSK                                              |  |  |
| Channel Spacing       | 25kHz                                                |  |  |
| Temperature Range     | -25 - +55 deg C                                      |  |  |
| Intended Users        | General Public                                       |  |  |
| Enclosure             | lpx7                                                 |  |  |
| Wireless connectivity | 802.11 b/g (XB9000 and XB8000 only)                  |  |  |

### XB-8000 / XB-6000



XB-8000 / XB-6000 - Connector View



XB-8000 / XB-6000 - Front View



XB-8000 / XB-6000 - Top View



XB-8000 / XB-6000 - Side 1 View



XB-8000 / XB-6000 - Side 2 View



XB-8000 / XB-6000 - Bottom View



XB-8000 / XB-6000 - Rear View



XB-8000 / XB-6000 - NMEA 2000 Connector