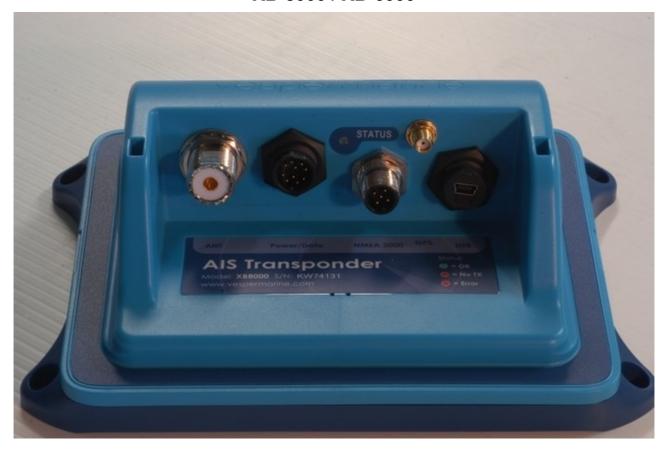

### XB-8000 / XB-6000

XB-8000 / XB-6000 - Connector View

XB-8000 / XB-6000 - Front View

XB-8000 / XB-6000 - Top View

XB-8000 / XB-6000 - Side 1 View

XB-8000 / XB-6000 - Side 2 View

XB-8000 / XB-6000 - Bottom View