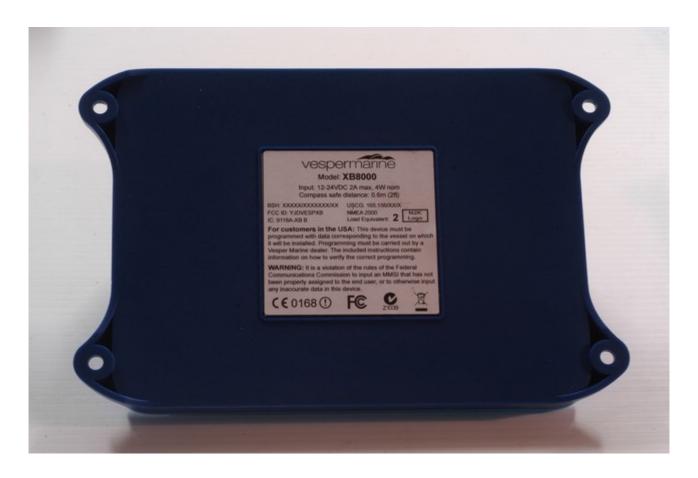

|  |  |
| Modulation Technique  | FM GMSK                                              |  |  |
| Channel Spacing       | 25kHz                                                |  |  |
| Temperature Range     | -25 - +55 deg C                                      |  |  |
| Intended Users        | General Public                                       |  |  |
| Enclosure             | lpx7                                                 |  |  |
| Wireless connectivity | 802.11 b/g (XB9000 and XB8000 only)                  |  |  |

### XB-8000 / XB-6000



XB-8000 / XB-6000 - Connector View



XB-8000 / XB-6000 - Front View



XB-8000 / XB-6000 - Top View



XB-8000 / XB-6000 - Side 1 View



XB-8000 / XB-6000 - Side 2 View



XB-8000 / XB-6000 - Bottom View



XB-8000 / XB-6000 - Rear View



XB-8000 / XB-6000 - NMEA 2000 Connector