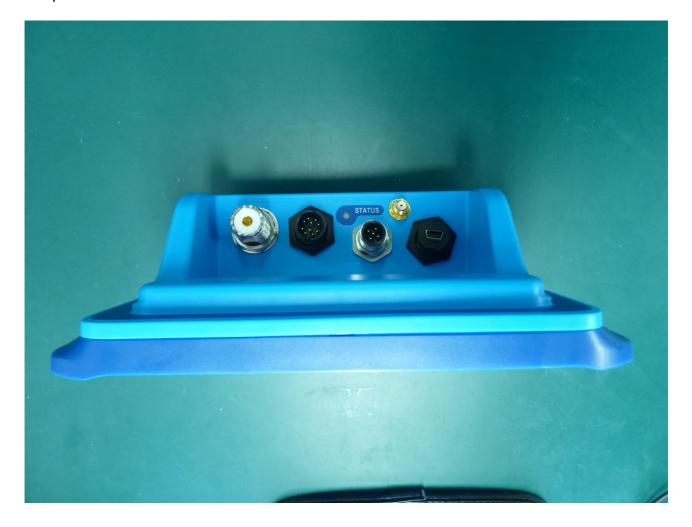

### XB-8000 / XB-6000

XB-8000 / XB-6000 - Connector View

XB-8000 / XB-6000 - Front View

XB-8000 / XB-6000 - Top View

XB-8000 / XB-6000 - Side 1 View

XB-8000 / XB-6000 - Side 2 View

XB-8000 / XB-6000 - Bottom View