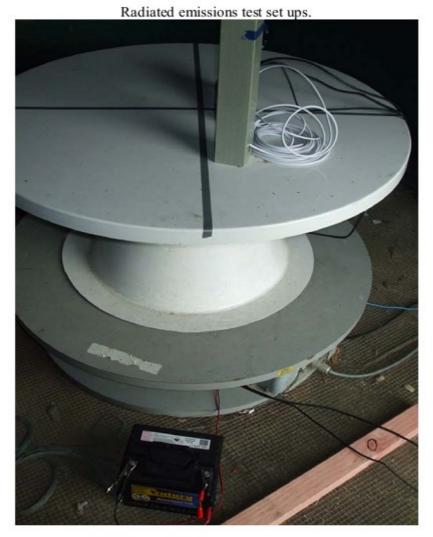

### **XB Series Test Setup**

These photos are provided as a separate reference for the setup of the XB Series testing.

Device under test and ancillary items as submitted