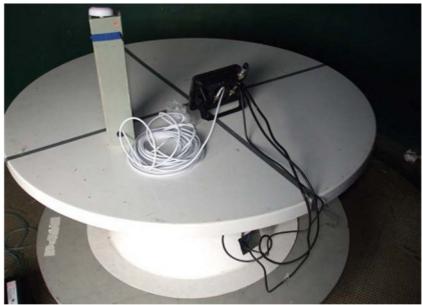

### **XB Series Test Setup**

These photos are provided as a separate reference for the setup of the XB Series testing.

Device under test and ancillary items as submitted