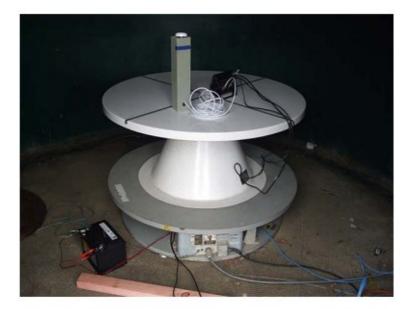

### **XB Series Test Setup**

These photos are provided as a separate reference for the setup of the XB Series testing.

Device under test and ancillary items as submitted