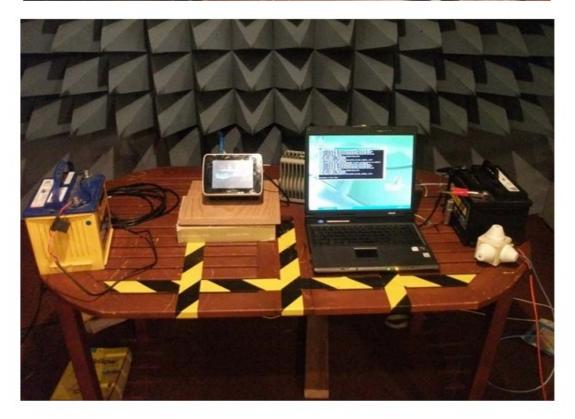

### **XB Series Test Setup**

These photos are provided as a separate reference for the setup of the XB Series testing.

Device under test and ancillary items as submitted