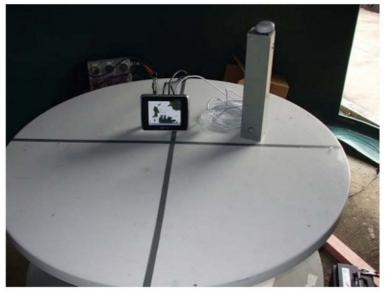

### **XB Series Test Setup**

These photos are provided as a separate reference for the setup of the XB Series testing.

Device under test and ancillary items as submitted