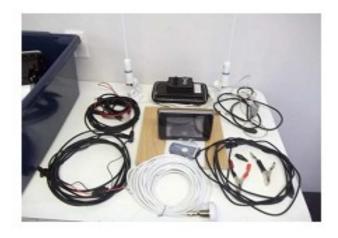

### **XB Series Test Setup**

These photos are provided as a separate reference for the setup of the XB Series testing.

Device under test and ancillary items as submitted