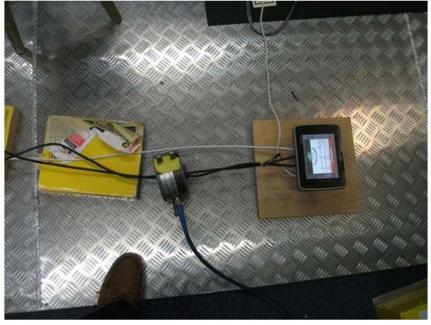

### **XB Series Test Setup**

These photos are provided as a separate reference for the setup of the XB Series testing.

Device under test and ancillary items as submitted