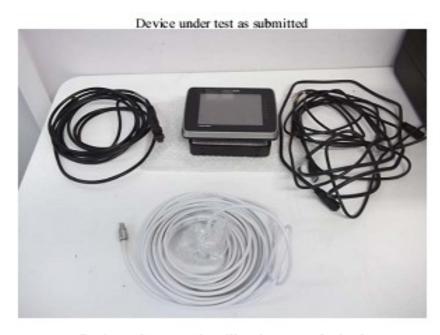

### **XB Series Test Setup**

These photos are provided as a separate reference for the setup of the XB Series testing.

Device under test and ancillary items as submitted