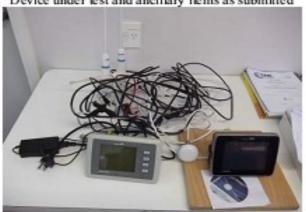

### **XB Series Test Setup**

These photos are provided as a separate reference for the setup of the XB Series testing.

Device under test and ancillary items as submitted