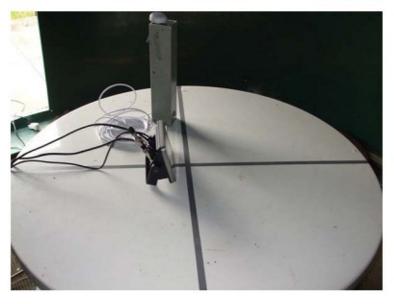

### **XB Series Test Setup**

These photos are provided as a separate reference for the setup of the XB Series testing.

Device under test and ancillary items as submitted