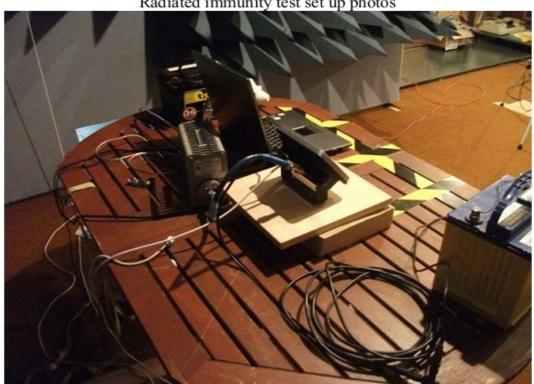

### **XB Series Test Setup**

These photos are provided as a separate reference for the setup of the XB Series testing.

Device under test and ancillary items as submitted