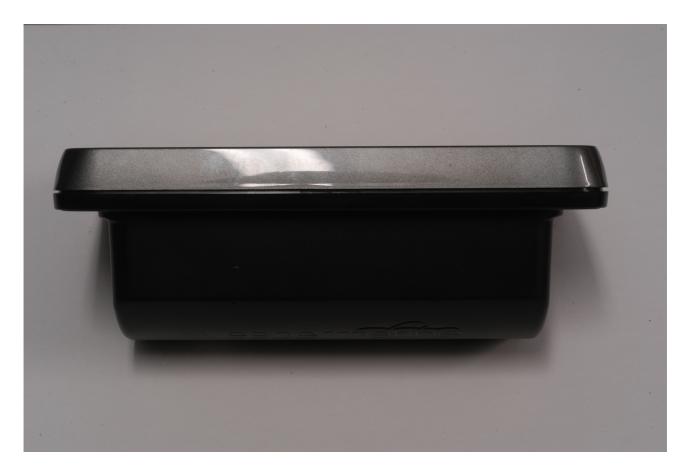

#### Vesper Marine

WatchMate Vision (Model XB9000) – Rear View

WatchMate Vision (Model XB9000) - Top View

WatchMate Vision (Model XB9000) - Side 1 View

WatchMate Vision (Model XB9000) - Side 2 View

WatchMate Vision (Model XB9000) - Bottom View