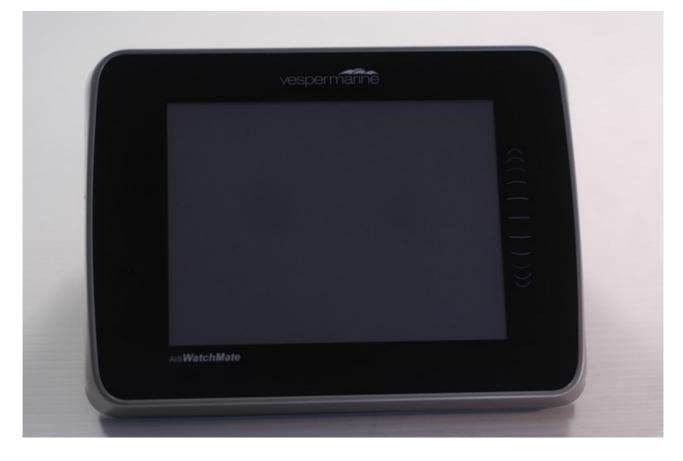

pply          | 12-24V DC                                            |  |
| VHF Frequency Range   | 161.500 – 162.025 MHz TX<br>156.025 – 162.025 MHz RX |  |
| Transmit Power        | 33dBm (2W)                                           |  |
| Modulation Technique  | FM GMSK                                              |  |
| Channel Spacing       | 25kHz                                                |  |
| Temperature Range     | -25 - +55 deg C                                      |  |
| Intended Users        | General Public                                       |  |
| Enclosure             | lpx7                                                 |  |
| Wireless connectivity | 802.11 b/g (XB9000 and XB8000 only)                  |  |

# **External Photos**

## WatchMate Vision (XB9000)



WatchMate Vision (Model XB9000) - Front View

#### Vesper Marine



WatchMate Vision (Model XB9000) – Rear View



WatchMate Vision (Model XB9000) - Top View



WatchMate Vision (Model XB9000) - Side 1 View



WatchMate Vision (Model XB9000) - Side 2 View



WatchMate Vision (Model XB9000) - Bottom View

## Vesper Marine



WatchMate Vision (Model XB9000) - NMEA 2000 Connector