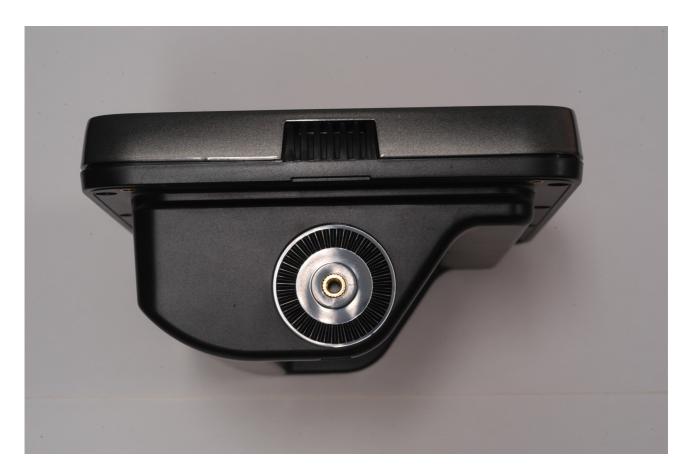

## WatchMate Vision (XB9000)

WatchMate Vision (Model XB9000) - Front View

#### Vesper Marine

WatchMate Vision (Model XB9000) – Rear View

WatchMate Vision (Model XB9000) - Top View

WatchMate Vision (Model XB9000) - Side 1 View

WatchMate Vision (Model XB9000) - Side 2 View

WatchMate Vision (Model XB9000) - Bottom View