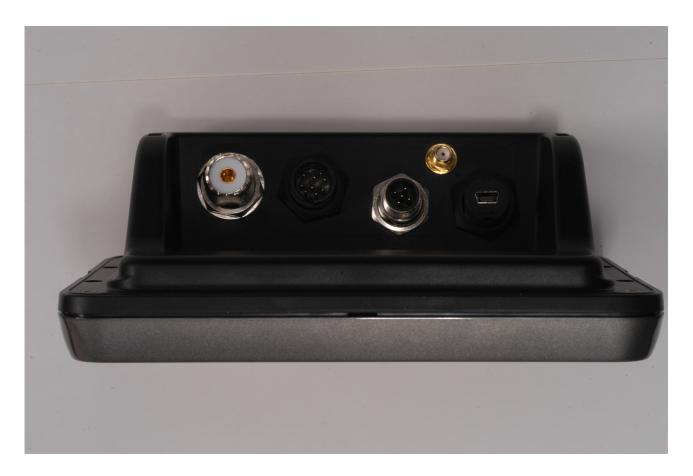

#### Vesper Marine

WatchMate Vision (Model XB9000) – Rear View

WatchMate Vision (Model XB9000) - Top View

WatchMate Vision (Model XB9000) - Side 1 View

WatchMate Vision (Model XB9000) - Side 2 View

WatchMate Vision (Model XB9000) - Bottom View