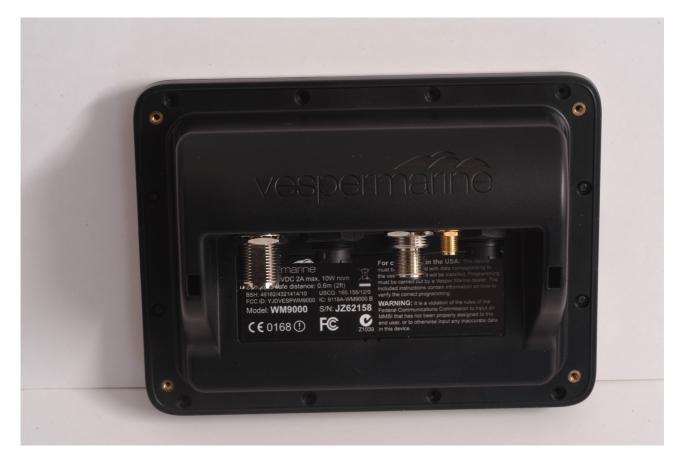

#### Vesper Marine

WatchMate Vision (Model XB9000) – Rear View

WatchMate Vision (Model XB9000) - Top View

WatchMate Vision (Model XB9000) - Side 1 View

WatchMate Vision (Model XB9000) - Side 2 View

WatchMate Vision (Model XB9000) - Bottom View