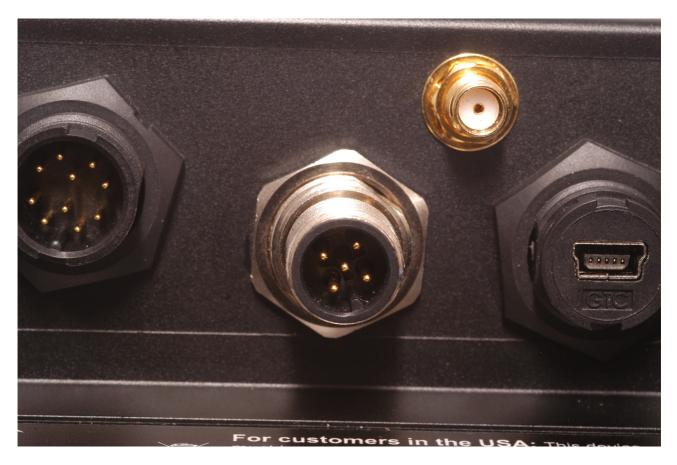

| Channel Spacing       | 25kHz                                                |  |
| Temperature Range     | -25 - +55 deg C                                      |  |
| Intended Users        | General Public                                       |  |
| Enclosure             | lpx7                                                 |  |
| Wireless connectivity | 802.11 b/g (XB9000 and XB8000 only)                  |  |

# **External Photos**

## WatchMate Vision (XB9000)



WatchMate Vision (Model XB9000) - Front View

#### Vesper Marine



WatchMate Vision (Model XB9000) – Rear View



WatchMate Vision (Model XB9000) - Top View



WatchMate Vision (Model XB9000) - Side 1 View



WatchMate Vision (Model XB9000) - Side 2 View



WatchMate Vision (Model XB9000) - Bottom View

## Vesper Marine



WatchMate Vision (Model XB9000) - NMEA 2000 Connector