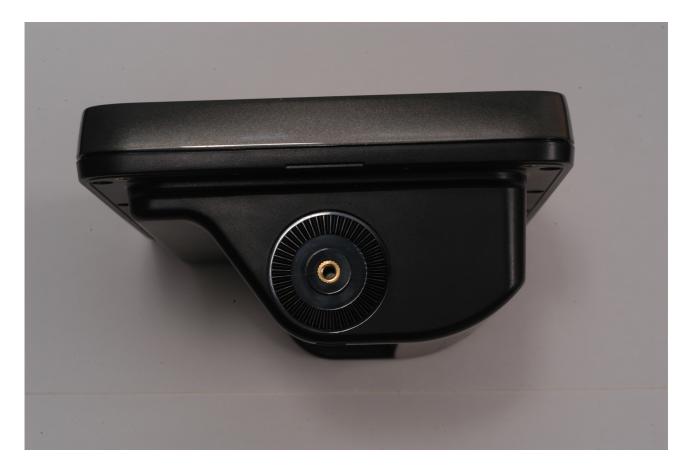

#### Vesper Marine

WatchMate Vision (Model XB9000) – Rear View

WatchMate Vision (Model XB9000) - Top View

WatchMate Vision (Model XB9000) - Side 1 View

WatchMate Vision (Model XB9000) - Side 2 View

WatchMate Vision (Model XB9000) - Bottom View