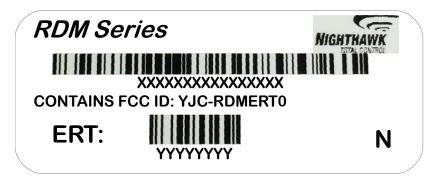

The RDM will contain a permanent sticker with the contents shown in Figure 1. The sticker will be affixed to the board as indicated by "FCC ID Label" in Figure 2.

FCC ID: YJC-RDMERT0

Figure 1. RDM Sticker.