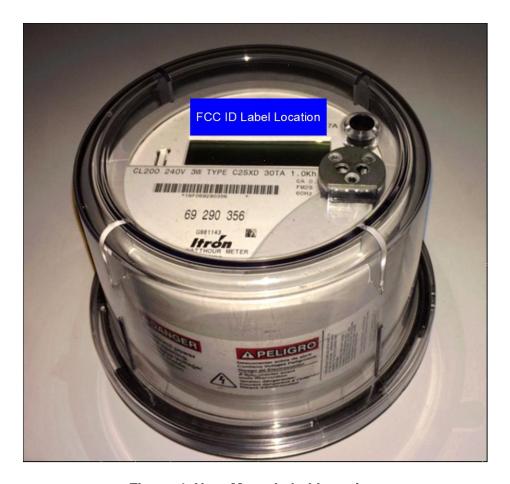

Figure 2. RDM Sticker Affixed to Board.

The host meter will contain a label such as the one shown in Figure 3. The label will be placed on the outside of the host meter at the location shown in Figure 4.

Figure 3. Host Meter Label.

Figure 4. Host Meter Label Location.