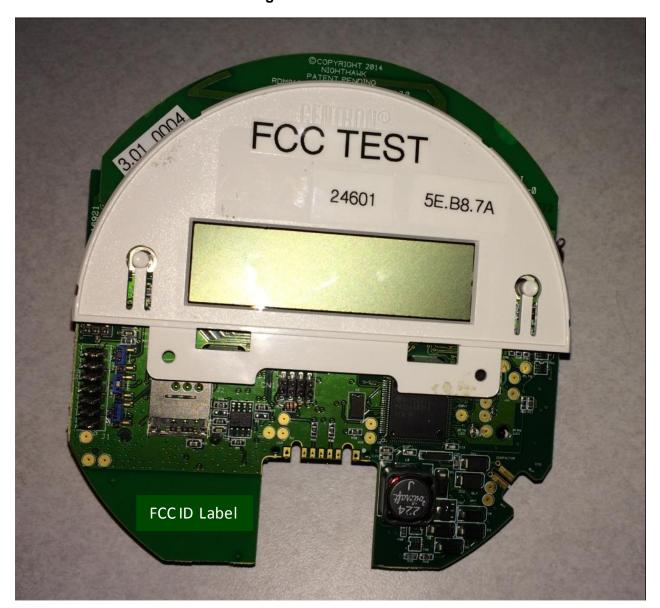

The RDM will contain a permanent sticker with the contents shown in Figure 1. The sticker will be affixed to the board as indicated by "FCC ID Label" in Figure 2.

FCC ID: YJC-RDMERT0

Figure 1. RDM Sticker.

Figure 2. RDM Sticker Affixed to Board.

The host meter will contain a label such as the one shown in Figure 3. The label will be placed on the outside of the host meter at the location shown in Figure 4.