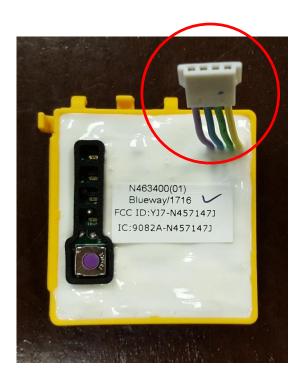

DCF888 - N463400(01)

BLEM has 1 wire connection:

Connection from BLEM to Motor Controller