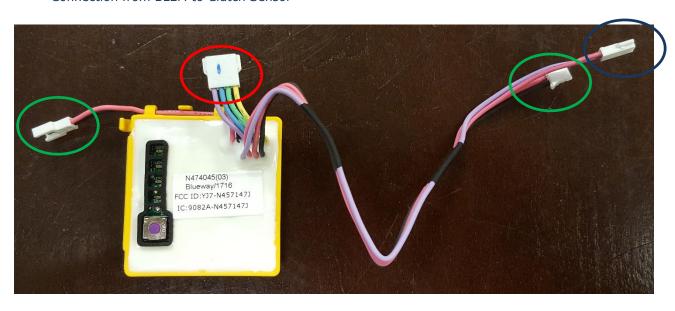

## DCD792/797 - N474045(03)

BLEM has 3 sets of wire connections:

Connection from BLEM to Motor Controller

Connection from BLEM to LED

Connection from BLEM to Clutch Sensor