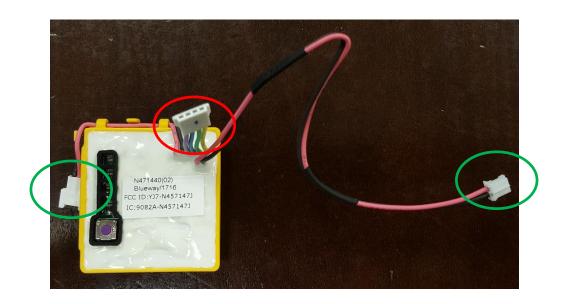

## DCD792/797 - N471440(02)

BLEM has 2 sets of wire connections:

Connection from BLEM to Motor Controller Connection from BLEM to LED