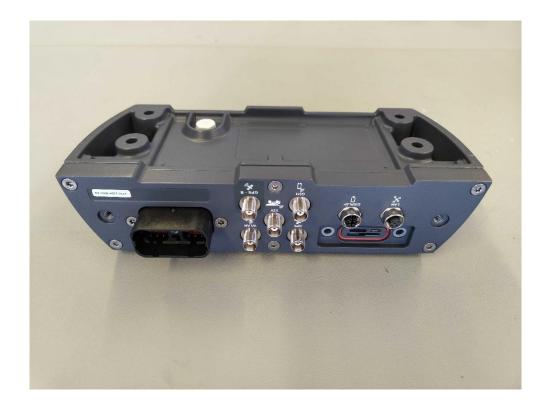

### PHOTOGRAPHIC RECORD (EXTERNAL PHOTOS) PROD1177-HX-USA

This document shall not be reproduced in any form except in full.

FCC ID: YIY-PROD1177 File No:INT230526 Page 22 of 28

This document shall not be reproduced in any form except in full.

File No:INT230526 Page 23 of 28