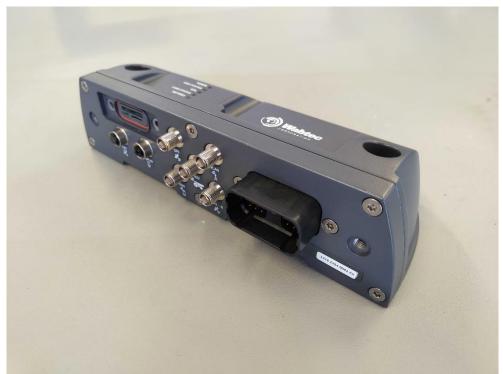

### PHOTOGRAPHIC RECORD (EXTERNAL PHOTOS) PROD1177-WHX-USA

This document shall not be reproduced in any form except in full.

FCC ID: YIY-PROD1177 File No:INT230526 Page 14 of 28

This document shall not be reproduced in any form except in full.

#### PHOTOGRAPHIC RECORD (EXTERNAL PHOTOS) PROD1177-WUX-USA

This document shall not be reproduced in any form except in full.

FCC ID: YIY-PROD1177 File No:INT230526 Page 16 of 28

This document shall not be reproduced in any form except in full.

## PHOTOGRAPHIC RECORD (EXTERNAL PHOTOS) PROD1177-WX-USA

This document shall not be reproduced in any form except in full.

FCC ID: YIY-PROD1177 File No:INT230526 Page 18 of 28

This document shall not be reproduced in any form except in full.