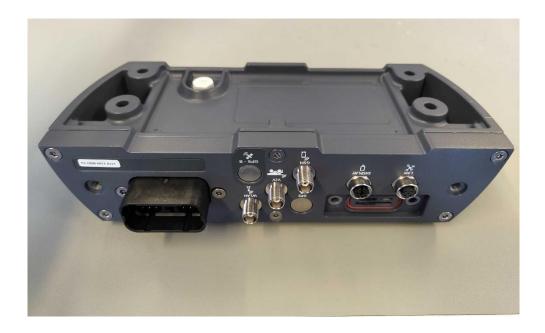

# PHOTOGRAPHIC RECORD OF SAMPLE (EXTERNAL PHOTOS) PROD1177-U-USA

This document shall not be reproduced in any form except in full.

FCC ID: YIY-PROD1177 File No:INT230526 Page 2 of 28

V2V Antenna

This document shall not be reproduced in any form except in full.

#### PHOTOGRAPHIC RECORD OF SAMPLE (EXTERNAL PHOTOS) PROD1177-H-USA

This document shall not be reproduced in any form except in full.

FCC ID: YIY-PROD1177 File No:INT230526 Page 5 of 28

V2V Antenna

This document shall not be reproduced in any form except in full.