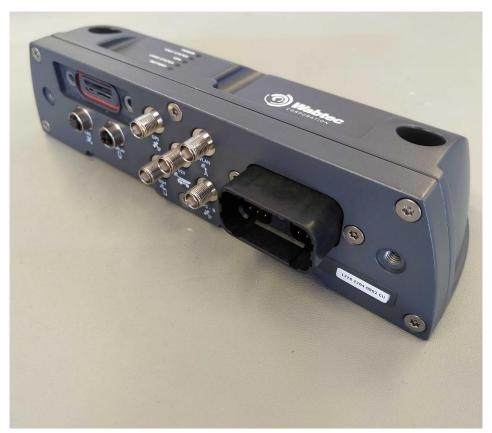

## PHOTOGRAPHIC RECORD (EXTERNAL PHOTOS) PROD1177-USA

This document shall not be reproduced in any form except in full.

FCC ID: YIY-PROD1177 File No:INT230526 Page 20 of 28

This document shall not be reproduced in any form except in full.