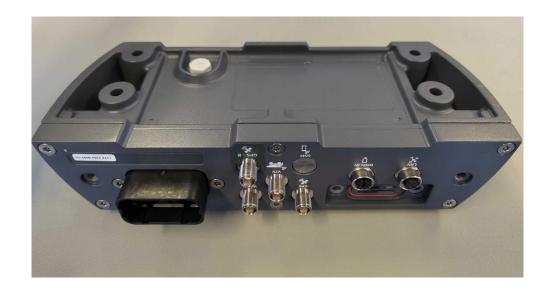

#### PHOTOGRAPHIC RECORD OF SAMPLE (EXTERNAL PHOTOS) PROD1177-H-USA

This document shall not be reproduced in any form except in full.

FCC ID: YIY-PROD1177 File No:INT230526 Page 5 of 28

V2V Antenna

This document shall not be reproduced in any form except in full.