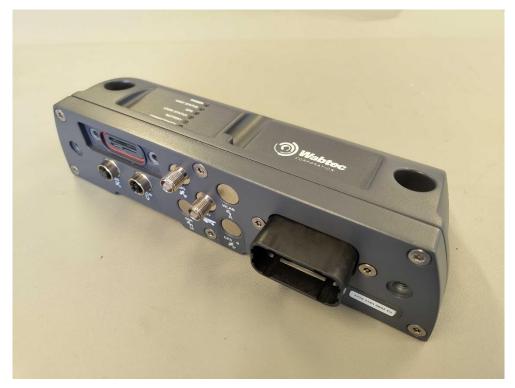

FCC ID: YIY-PROD1177 File No:INT230526 Page 6 of 28

**Antennas** 

This document shall not be reproduced in any form except in full.