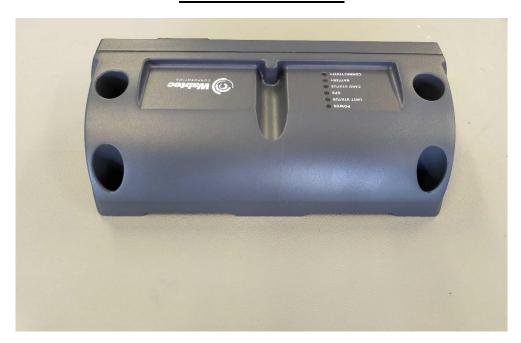

# PHOTOGRAPHIC RECORD OF SAMPLE (EXTERNAL PHOTOS) PROD1177-U-USA

This document shall not be reproduced in any form except in full.

FCC ID: YIY-PROD1177 File No:INT230526 Page 2 of 28

V2V Antenna

This document shall not be reproduced in any form except in full.