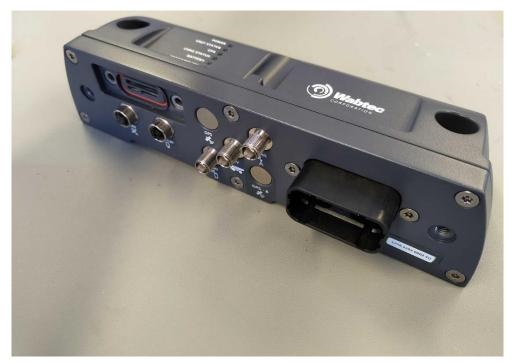

FCC ID: YIY-PROD1177 File No:INT230526 Page 3 of 28

**Antennas** 

This document shall not be reproduced in any form except in full.