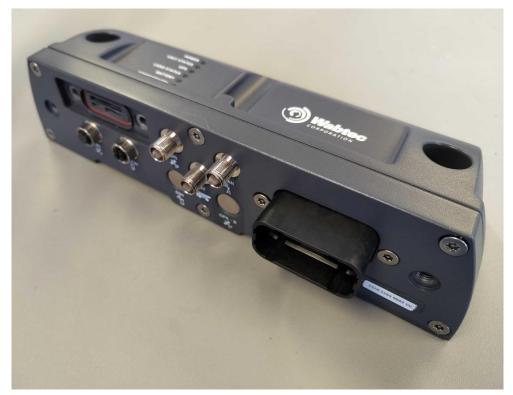

# PHOTOGRAPHIC RECORD (EXTERNAL PHOTOS) PROD1177-UX-USA

This document shall not be reproduced in any form except in full.

FCC ID: YIY-PROD1177 File No:INT230526 Page 24 of 28

This document shall not be reproduced in any form except in full.