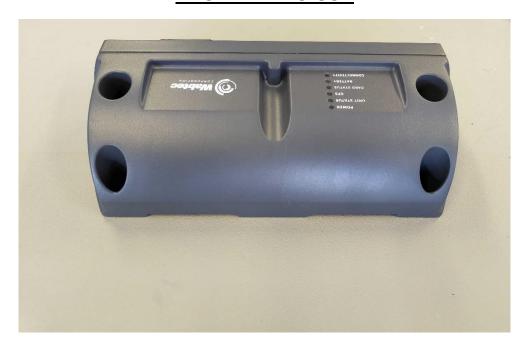

#### PHOTOGRAPHIC RECORD OF SAMPLE (EXTERNAL PHOTOS) PROD1177-H-USA

This document shall not be reproduced in any form except in full.

FCC ID: YIY-PROD1177 File No:INT230526 Page 5 of 28

V2V Antenna

This document shall not be reproduced in any form except in full.