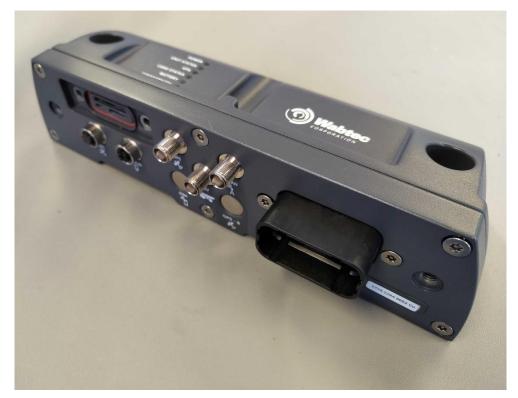

# PHOTOGRAPHIC RECORD OF SAMPLE (EXTERNAL PHOTOS) PROD1177-U-USA

This document shall not be reproduced in any form except in full.

FCC ID: YIY-PROD1177 File No:INT230526 Page 2 of 28

V2V Antenna

This document shall not be reproduced in any form except in full.