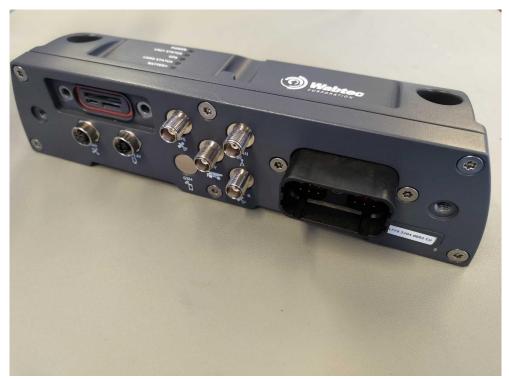

# PHOTOGRAPHIC RECORD OF SAMPLE (EXTERNAL PHOTOS) PROD1177-U-USA

This document shall not be reproduced in any form except in full.

FCC ID: YIY-PROD1177 File No:INT230526 Page 2 of 28

V2V Antenna

This document shall not be reproduced in any form except in full.