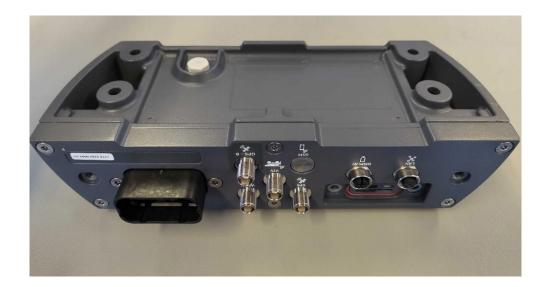

# PHOTOGRAPHIC RECORD OF SAMPLE (EXTERNAL PHOTOS) PROD1177-U-USA

This document shall not be reproduced in any form except in full.

FCC ID: YIY-PROD1177 File No:INT230526 Page 2 of 28

V2V Antenna

This document shall not be reproduced in any form except in full.