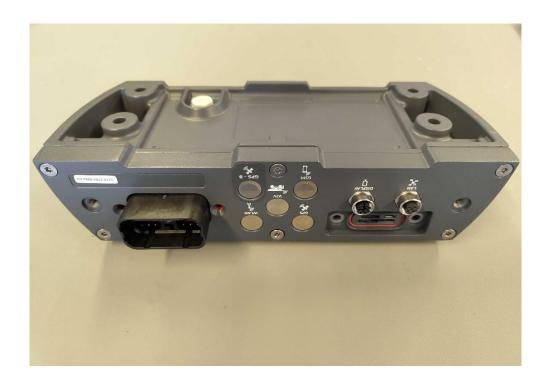

### PHOTOGRAPHIC RECORD (EXTERNAL PHOTOS) PROD1177-WH-USA

This document shall not be reproduced in any form except in full.

FCC ID: YIY-PROD1177 File No:INT230526 Page 8 of 28

This document shall not be reproduced in any form except in full.