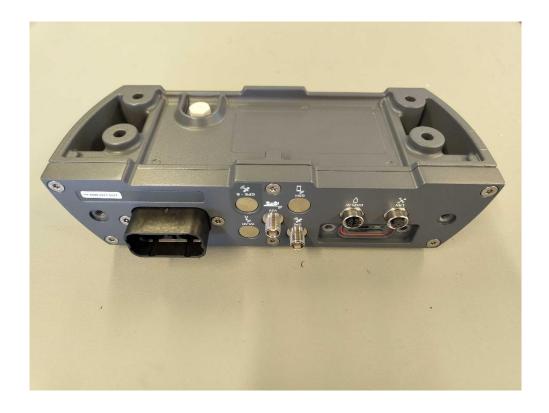

# PHOTOGRAPHIC RECORD OF SAMPLE (EXTERNAL PHOTOS) PROD1177-U-USA

This document shall not be reproduced in any form except in full.

FCC ID: YIY-PROD1177 File No:INT230526 Page 2 of 28

V2V Antenna

This document shall not be reproduced in any form except in full.