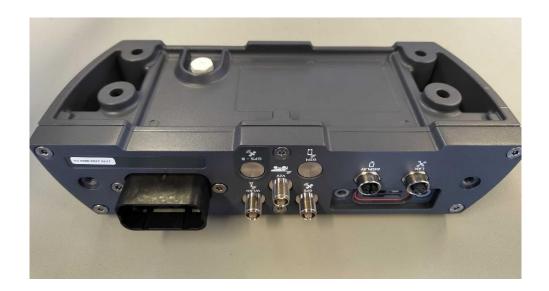

#### PHOTOGRAPHIC RECORD OF SAMPLE (EXTERNAL PHOTOS) PROD1177-H-USA

This document shall not be reproduced in any form except in full.

FCC ID: YIY-PROD1177 File No:INT230526 Page 5 of 28

V2V Antenna

This document shall not be reproduced in any form except in full.