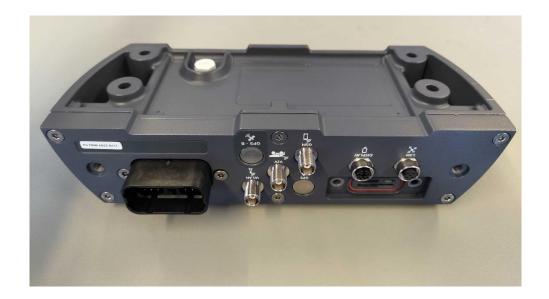

# PHOTOGRAPHIC RECORD OF SAMPLE (EXTERNAL PHOTOS) PROD1177-U-USA

This document shall not be reproduced in any form except in full.

FCC ID: YIY-PROD1177 File No:INT230526 Page 2 of 28

V2V Antenna

This document shall not be reproduced in any form except in full.

#### PHOTOGRAPHIC RECORD OF SAMPLE (EXTERNAL PHOTOS) PROD1177-H-USA

This document shall not be reproduced in any form except in full.

FCC ID: YIY-PROD1177 File No:INT230526 Page 5 of 28

V2V Antenna

This document shall not be reproduced in any form except in full.