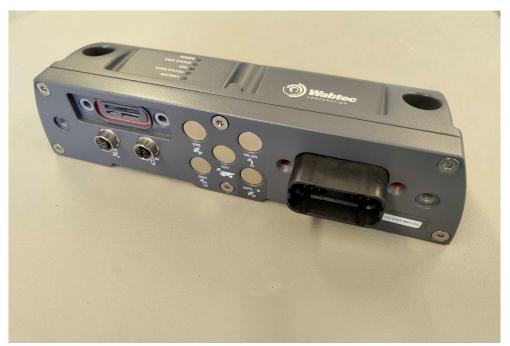

### PHOTOGRAPHIC RECORD (EXTERNAL PHOTOS) PROD1177-WH-USA

This document shall not be reproduced in any form except in full.

FCC ID: YIY-PROD1177 File No:INT230526 Page 8 of 28

This document shall not be reproduced in any form except in full.

## PHOTOGRAPHIC RECORD (EXTERNAL PHOTOS) PROD1177-WU-USA

This document shall not be reproduced in any form except in full.

FCC ID: YIY-PROD1177 File No:INT230526 Page 10 of 28

This document shall not be reproduced in any form except in full.

# PHOTOGRAPHIC RECORD (EXTERNAL PHOTOS) PROD1177-W-USA

This document shall not be reproduced in any form except in full.

FCC ID: YIY-PROD1177 File No:INT230526 Page 12 of 28

This document shall not be reproduced in any form except in full.