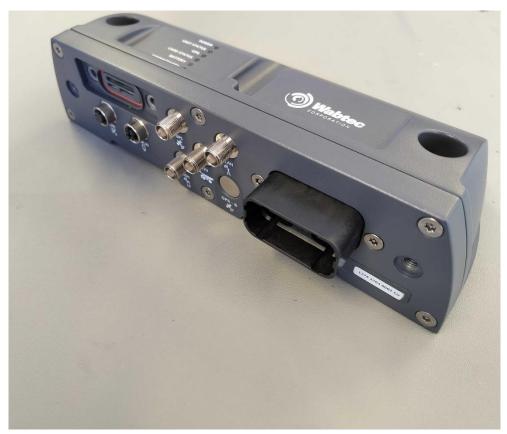

### PHOTOGRAPHIC RECORD (EXTERNAL PHOTOS) PROD1177-WHX-USA

This document shall not be reproduced in any form except in full.

FCC ID: YIY-PROD1177 File No:INT230526 Page 14 of 28

This document shall not be reproduced in any form except in full.

#### PHOTOGRAPHIC RECORD (EXTERNAL PHOTOS) PROD1177-WUX-USA

This document shall not be reproduced in any form except in full.

FCC ID: YIY-PROD1177 File No:INT230526 Page 16 of 28

This document shall not be reproduced in any form except in full.

## PHOTOGRAPHIC RECORD (EXTERNAL PHOTOS) PROD1177-WX-USA

This document shall not be reproduced in any form except in full.

FCC ID: YIY-PROD1177 File No:INT230526 Page 18 of 28

This document shall not be reproduced in any form except in full.