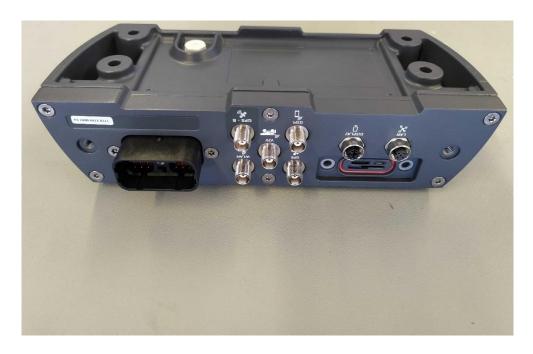

## PHOTOGRAPHIC RECORD (EXTERNAL PHOTOS) PROD1177-USA

This document shall not be reproduced in any form except in full.

FCC ID: YIY-PROD1177 File No:INT230526 Page 20 of 28

This document shall not be reproduced in any form except in full.