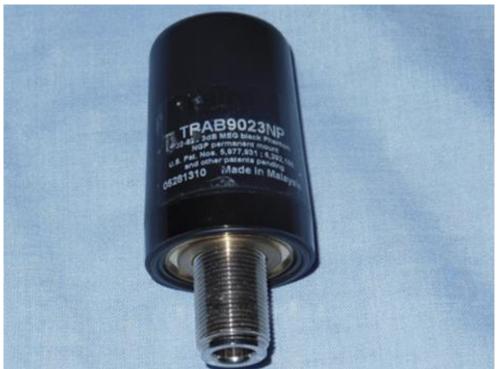

# PHOTOGRAPHIC RECORD OF SAMPLE (EXTERNAL PHOTOS) PROD1177-U-USA

This document shall not be reproduced in any form except in full.

FCC ID: YIY-PROD1177 File No:INT230526 Page 2 of 28

V2V Antenna

This document shall not be reproduced in any form except in full.