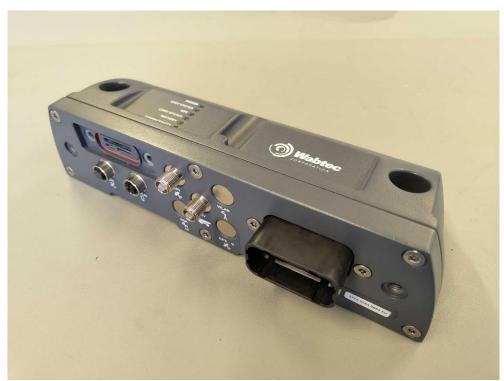

#### PHOTOGRAPHIC RECORD OF SAMPLE (EXTERNAL PHOTOS) PROD1177-H-USA

This document shall not be reproduced in any form except in full.

FCC ID: YIY-PROD1177 File No:INT230526 Page 5 of 28

V2V Antenna

This document shall not be reproduced in any form except in full.