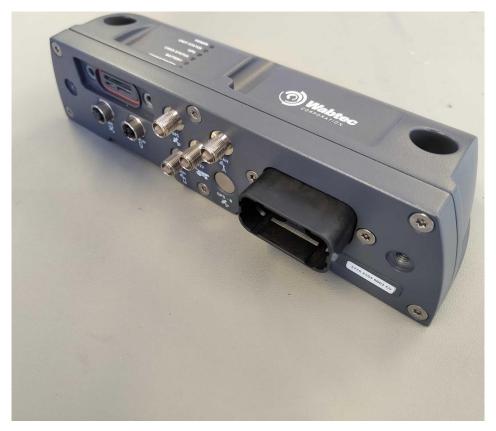

## PHOTOGRAPHIC RECORD (EXTERNAL PHOTOS) PROD1177-MT

This document shall not be reproduced in any form except in full.

FCC ID: YIY-PROD1177 File No:INT230526 Page 28 of 28

This document shall not be reproduced in any form except in full.