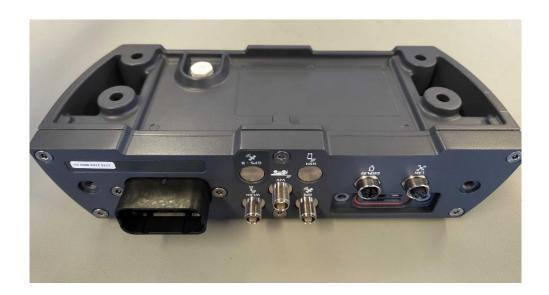

# PHOTOGRAPHIC RECORD (EXTERNAL PHOTOS) PROD1177-UX-USA

This document shall not be reproduced in any form except in full.

FCC ID: YIY-PROD1177 File No:INT230526 Page 24 of 28

This document shall not be reproduced in any form except in full.