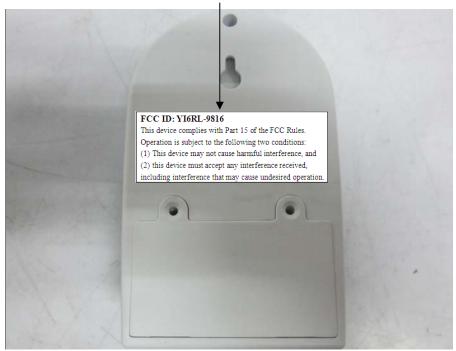

## **EXHIBIT 1- PRODUCT LABELING**

## **Proposed FCC ID Label Format**

| FCC ID: YI6RL-9816                                         |
|------------------------------------------------------------|
| This device complies with Part 15 of the FCC Rules.        |
| Operation is subject to the following two conditions:      |
| (1) This device may not cause harmful interference, and    |
| (2) this device must accept any interference received,     |
| including interference that may cause undesired operation. |

## **Proposed Label Location on EUT**

FCC ID Label Location